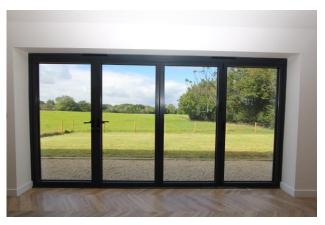

On entering the property you will find the main bathroom and two of the three bedrooms plus large storage cupboard. Heading to the heart of the property there is a lovely stylish open plan living/kitchen/dining area with views to the countryside and church. The kitchen is complete with induction hob, double oven, washing machine, dishwasher, fridge freezer and wine cooler. The backgarden is accessed through bi folding doors making this room a great entertaing space.