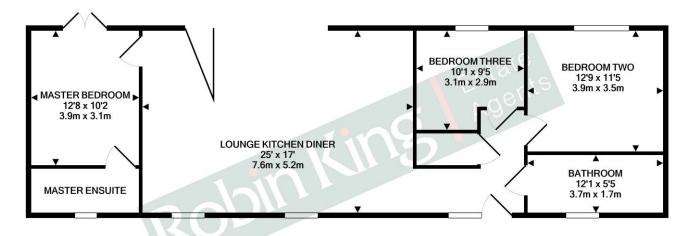

On entering the property you will find the main bathroom and two of the three bedrooms plus large storage cupboard. Heading to the heart of the property there is a lovely stylish open plan living/kitchen/dining area with views to the countryside and church. The kitchen is complete with induction hob, double oven, washing machine, dishwasher, fridge freezer and wine cooler. The backgarden is accessed through bi folding doors making this room a great entertaing space.

The principle bedroom is situated off the lounge and is completed by a stylish ensuite with large shower.

The garden is grassed at present but a great space for someone really to make their own. Plenty of parking completes the outside space.

#### TOTAL APPROX. FLOOR AREA 987 SQ.FT. (91.7 SQ.M.)

Whilst every attempt has been made to ensure the accuracy of the floor plan contained here, measurements of doors, windows, rooms and any other items are approximate and no responsibility is taken for any error, omission, or mis-statement. This plan is for illustrative purposes only and should be used as such by any prospective purchaser. The services, systems and appliances shown have not been tested and no guarantee as to their operability or efficiency can be given Made with Metropix @2020 DIRECTIONS – From the Robin King office turn right heading out of Congresbury onto the High Street B3133 turn right into Brinsea Batch and continue for approx. <sup>1</sup>/<sub>2</sub> mile and you will find the property on the right hand side.