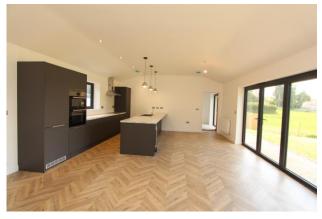

On entering the property you will find the main bathroom and two of the three bedrooms plus large storage cupboard. Heading to the heart of the property there is a lovely stylish open plan living/kitchen/dining area with views to the countryside and church. The kitchen is complete with induction hob, double oven, washing machine, dishwasher, fridge freezer and wine cooler. The backgarden is accessed through bi folding doors making this room a great entertaing space.