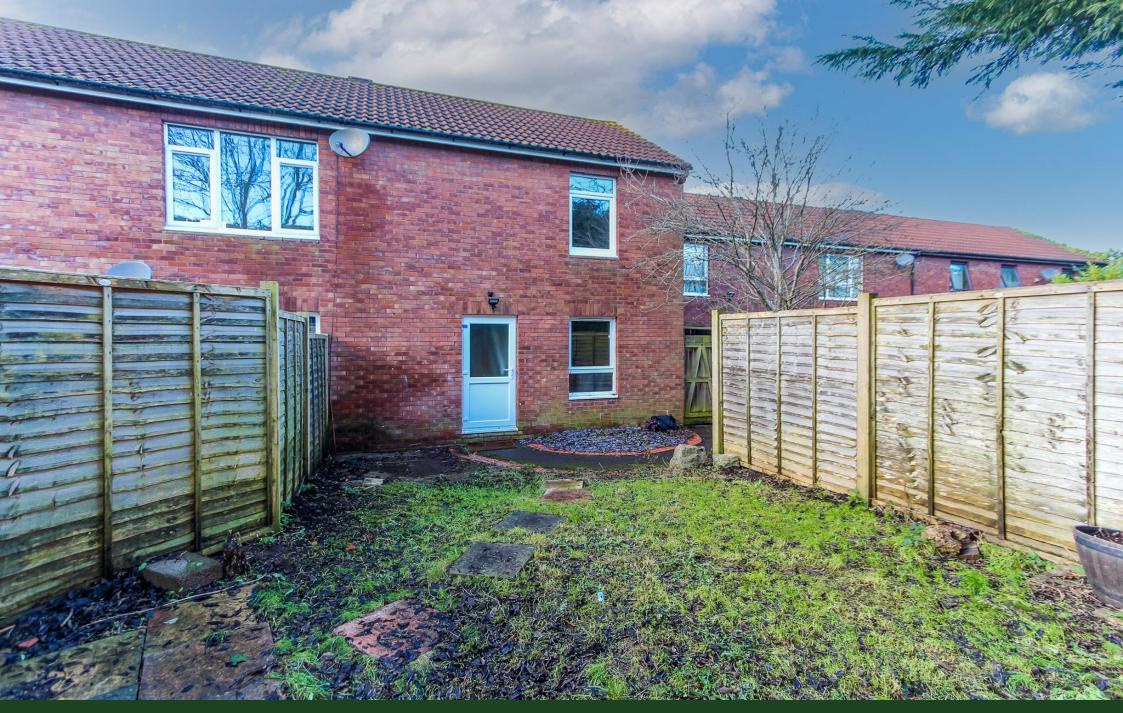

Situated in a residential square, convenient for access to the shops and facilities of Congresbury, the property has an allocated parking space and is accessed from the rear of the building, via the private, enclosed garden.

**Outside** – the garden is completely enclosed by sturdy wooden fencing and does offer scope for the keen gardener. Laid mainly to lawn, flagstones lead a generous paved seating area to one corner.

**Location** - Congresbury is a thriving village surrounded by countryside, with a great range of facilities and amenities including shops, pubs, a post office, small supermarket, a pre-school and a primary school. Senior schooling is available at the Outstanding Churchill Academy and Sixth Form. Mainline railway services are available from Yatton station, some 2.5 miles away - London Paddington from 114 minutes. Bristol Airport is within 7.5 miles, access to the M5 within 6.7 miles from either Jct 20 (Clevedon) or Jct 21 (St Georges). The nearby Strawberry Line provides good opportunities for off road cycling and walking between Yatton and Cheddar.