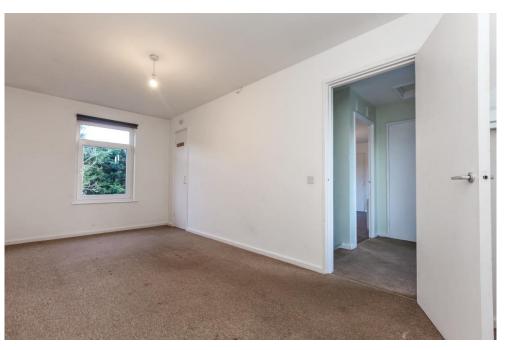

Stairs lead up from the front door to a central landing, to the right of which is the generous bedroom with a cupboard and views to the rear. The bathroom opposite is neatly tiled with white fixtures and fittings, and includes an electric shower over the bath. The sitting/dining room is a good size, with views over the garden and a very large storage cupboard in addition to a storage/airing cupboard. Beyond is the kitchen, fitted with a good range of wall and base units and space for a cooker with overhead extractor. Smartly tiled with white metro tiles and black grouting, the kitchen feels bright and contemporary, with views over Cadbury Square.