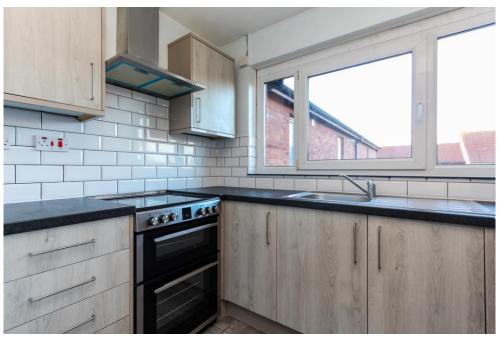

Stairs lead up from the front door to a central landing, to the right of which is the generous bedroom with a cupboard and views to the rear. The bathroom opposite is neatly tiled with white fixtures and fittings, and includes an electric shower over the bath. The sitting/dining room is a good size, with views over the garden and a very large storage cupboard in addition to a storage/airing cupboard. Beyond is the kitchen, fitted with a good range of wall and base units and space for a cooker with overhead extractor. Smartly tiled with white metro tiles and black grouting, the kitchen feels bright and contemporary, with views over Cadbury Square.