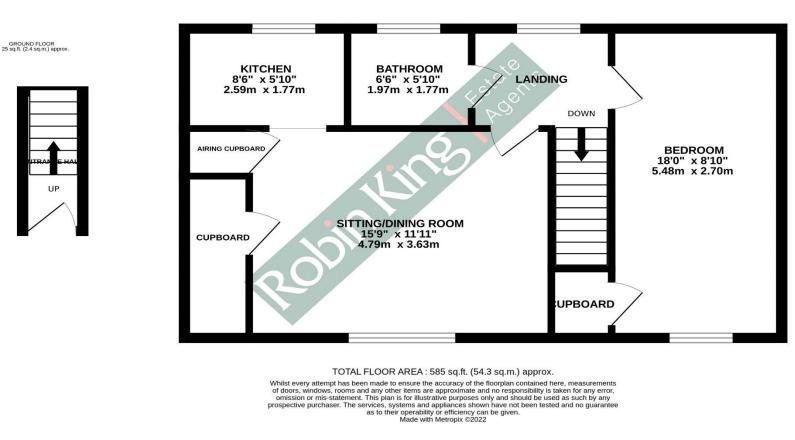

Stairs lead up from the front door to a central landing, to the right of which is the generous bedroom with a cupboard and views to the rear. The bathroom opposite is neatly tiled with white fixtures and fittings, and includes an electric shower over the bath. The sitting/dining room is a good size, with views over the garden and a very large storage cupboard in addition to a storage/airing cupboard. Beyond is the kitchen, fitted with a good range of wall and base units and space for a cooker with overhead extractor. Smartly tiled with white metro tiles and black grouting, the kitchen feels bright and contemporary, with views over Cadbury Square.

1ST FLOOR 559 sq.ft. (52.0 sq.m.) approx

1 The Cross, Broad Street, Congresbury, North Somerset Tel: 01934 876226 Email: post@robin-king.com Web Address: www.robin-king.com Also at Mayfair Office, Cashel House, 15 Thayer Street, LONDON W1U 3JT and National Homes Network, 67/69 George Street, LONDON, W1U 8LT