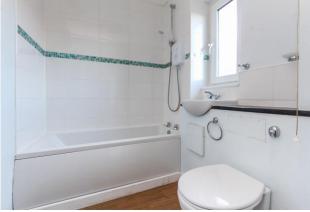

Stairs lead up from the front door to a central landing, to the right of which is the generous bedroom with a cupboard and views to the rear. The bathroom opposite is neatly tiled with white fixtures and fittings, and includes an electric shower over the bath. The sitting/dining room is a good size, with views over the garden and a very large storage cupboard in addition to a storage/airing cupboard. Beyond is the kitchen, fitted with a good range of wall and base units and space for a cooker with overhead extractor. Smartly tiled with white metro tiles and black grouting, the kitchen feels bright and contemporary, with views over Cadbury Square.