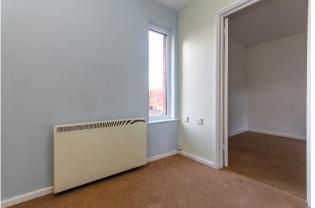

Stairs lead up from the front door to a central landing, to the right of which is the generous bedroom with a cupboard and views to the rear. The bathroom opposite is neatly tiled with white fixtures and fittings, and includes an electric shower over the bath. The sitting/dining room is a good size, with views over the garden and a very large storage cupboard in addition to a storage/airing cupboard. Beyond is the kitchen, fitted with a good range of wall and base units and space for a cooker with overhead extractor. Smartly tiled with white metro tiles and black grouting, the kitchen feels bright and contemporary, with views over Cadbury Square.