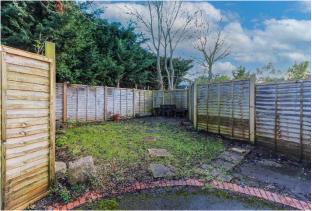

Situated in a residential square, convenient for access to the shops and facilities of Congresbury, the property has an allocated parking space and is accessed from the rear of the building, via the private, enclosed garden.

**Outside** – the garden is completely enclosed by sturdy wooden fencing and does offer scope for the keen gardener. Laid mainly to lawn, flagstones lead a generous paved seating area to one corner.

**Location** - Congresbury is a thriving village surrounded by countryside, with a great range of facilities and amenities including shops, pubs, a post office, small supermarket, a pre-school and a primary school. Senior schooling is available at the Outstanding Churchill Academy and Sixth Form. Mainline railway services are available from Yatton station, some 2.5 miles away - London Paddington from 114 minutes. Bristol Airport is within 7.5 miles, access to the M5 within 6.7 miles from either Jct 20 (Clevedon) or Jct 21 (St Georges). The nearby Strawberry Line provides good opportunities for off road cycling and walking between Yatton and Cheddar.