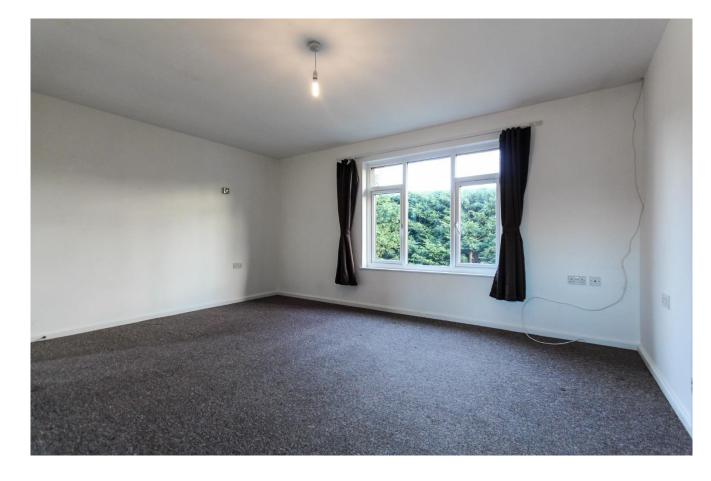

Stairs lead up from the front door to a central landing, to the right of which is the generous bedroom with a cupboard and views to the rear. The bathroom opposite is neatly tiled with white fixtures and fittings, and includes an electric shower over the bath. The sitting/dining room is a good size, with views over the garden and a very large storage cupboard in addition to a storage/airing cupboard. Beyond is the kitchen, fitted with a good range of wall and base units and space for a cooker with overhead extractor. Smartly tiled with white metro tiles and black grouting, the kitchen feels bright and contemporary, with views over Cadbury Square.