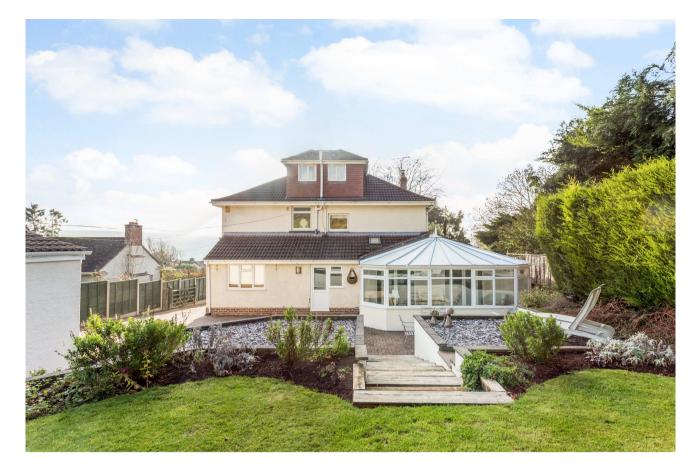

## WOODLAND HOUSE, ROPERS LANE, WRINGTON, BRISTOL, BS40 5NQ

Handsome detached home on a prestigious lane in Wrington

Versatile home of some 3,359 sq ft with potential for dual occupation

Sitting comfortably in its plot, with attractive gardens to front and rear

Woodland House is a beautifully presented home which would lend itself to a variety of lifestyles, including large families, those working from home or dual occupation with a dependent relative or teenager. The property is situated on Wrington's most prestigious road with panoramic views from the front towards the Mendips and backs on to countryside and woodland beyond.

The gardens are well planned for ease of maintenance with the front garden being private and with a view to the hills. The slightly elevated rear garden has well stocked flower and shrub beds, seating area and lawn plus gorgeous views. The property is approached via a long driveway, which leads to the detached double garage. There is also a useful storage shed and greenhouse.