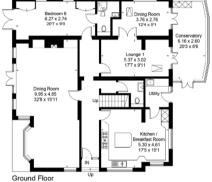

The reception hall forms a lovely entrance to the property, with its engineered oak flooring and there is a downstairs cloakroom off. The beautiful drawing room draws in lots of natural light and also has engineered oak flooring and a lovely fireplace with woodburning stove. This lovely room has an outlook and French doors on to the private front garden.

The kitchen/breakfast room is very well appointed with a good range of painted cabinets with granite worktops, fitted appliances and Travertine flooring which continues into the utility room. There is a charming window seat which forms seating in the breakfast area where there is plenty of space for informal family dining.

To one end of the property there are 2 further reception rooms, which both open into the garden room plus a ground floor ensuite bedroom providing plenty of space for family life. This area could equally form a separate wing for independent living or a working space.