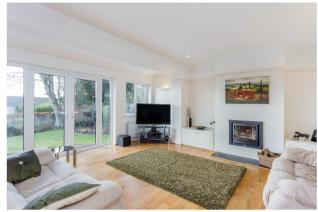

Stunning 32' drawing room

Sociable family kitchen/breakfast room

The reception hall forms a lovely entrance to the property, with its engineered oak flooring and there is a downstairs cloakroom off. The beautiful drawing room draws in lots of natural light and also has engineered oak flooring and a lovely fireplace with woodburning stove. This lovely room has an outlook and French doors on to the private front garden.