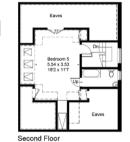

To the first floor there are four double bedrooms, including the principal bedroom with a dressing room and ensuite shower room. There are lovely rural views from those to the front of the property. The second floor, with far reaching rural views from large Velux windows also has an ensuite bathroom.