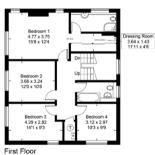

To the first floor there are four double bedrooms, including the principal bedroom with a dressing room and ensuite shower room. There are lovely rural views from those to the front of the property. The second floor, with far reaching rural views from large Velux windows also has an ensuite bathroom.