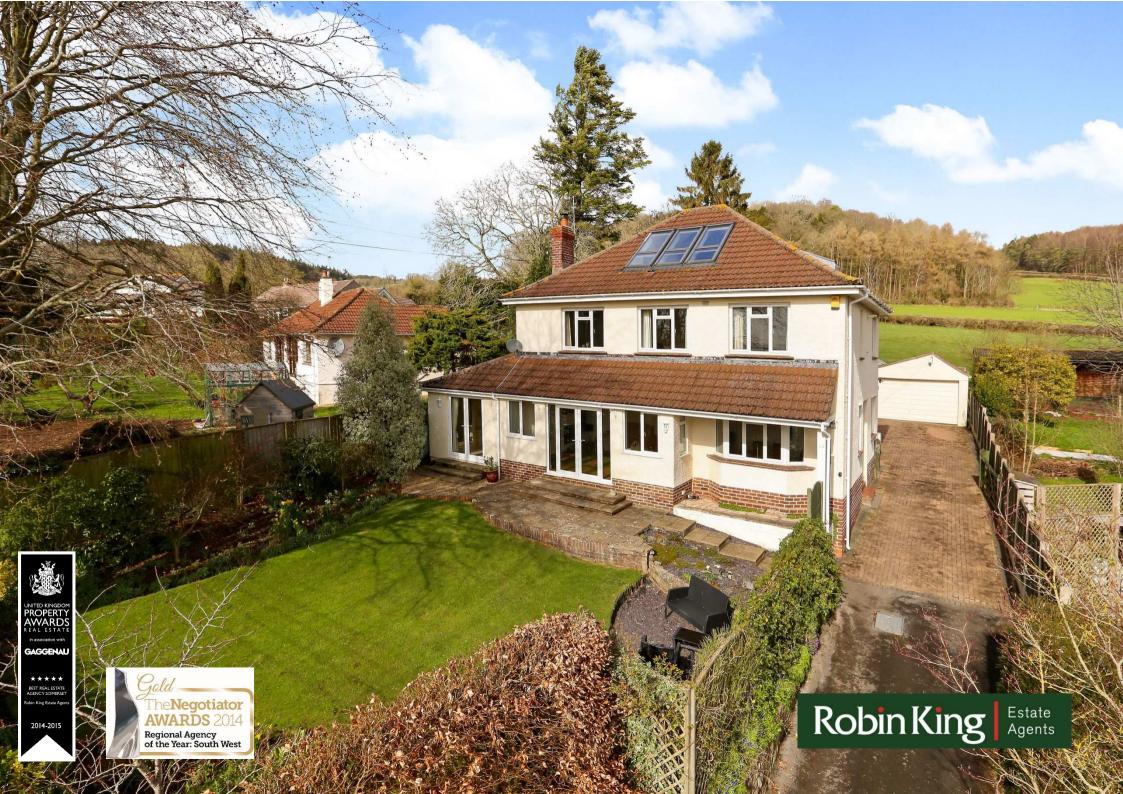

## WOODLAND HOUSE, ROPERS LANE, WRINGTON, BRISTOL, BS40 5NQ

Handsome detached home on a prestigious lane in Wrington

Versatile home of some 3,359 sq ft with potential for dual occupation

Sitting comfortably in its plot, with attractive gardens to front and rear

Woodland House is a beautifully presented home which would lend itself to a variety of lifestyles, including large families, those working from home or dual occupation with a dependent relative or teenager. The property is situated on Wrington's most prestigious road with panoramic views from the front towards the Mendips and backs on to countryside and woodland beyond.

The gardens are well planned for ease of maintenance with the front garden being private and with a view to the hills. The slightly elevated rear garden has well stocked flower and shrub beds, seating area and lawn plus gorgeous views. The property is approached via a long driveway, which leads to the detached double garage. There is also a useful storage shed and greenhouse.