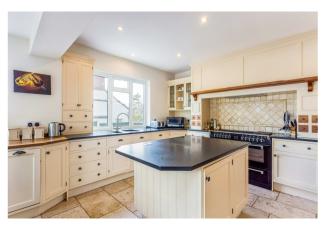

The kitchen/breakfast room is very well appointed with a good range of painted cabinets with granite worktops, fitted appliances and Travertine flooring which continues into the utility room. There is a charming window seat which forms seating in the breakfast area where there is plenty of space for informal family dining.