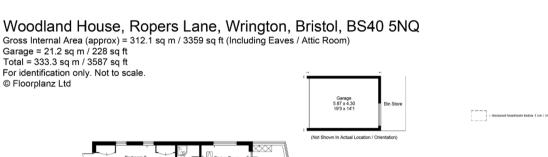

## WOODLAND HOUSE, ROPERS LANE, WRINGTON, BRISTOL, BS40 5NQ

Handsome detached home on a prestigious lane in Wrington

Versatile home of some 3,359 sq ft with potential for dual occupation

Sitting comfortably in its plot, with attractive gardens to front and rear