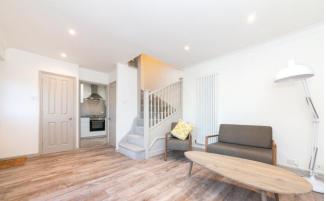

LOUNGE 12' 10" x 11' 7" Double glazed bay window to front with curtains, Karndean flooring, radiator and stairs leading to first floor and two storage cupboards.