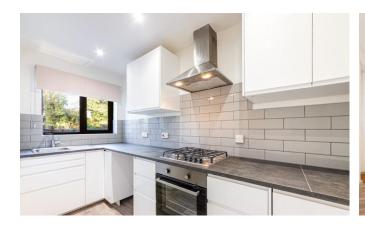

## **GROUND FLOOR**

KITCHEN 11'7" x 6'8" Double glazed window to front with roll blind, radiator, refitted with a range of wall and base units with laminate work surfaces over housing inset stainless steel sink with drainer unit, tiled splash back, integrated electric oven and 4 ring gas hob with extractor over, integrated under counter fridge freezer, plumbing and space for washing machine. Karndean flooring and inset spot lights.