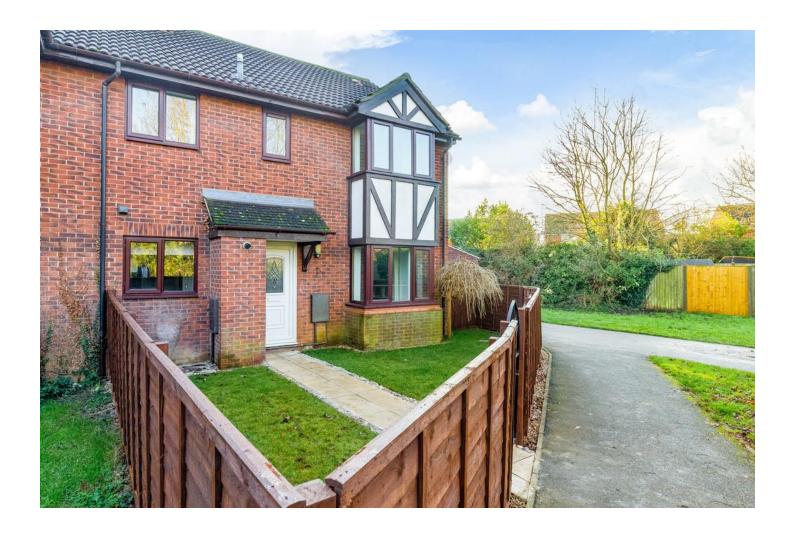

## TAMAR CLOSE, ST. IVES

This cluster home has been renovated throughout to a superb standard and comprises lounge, kitchen, two bedrooms and bathroom. the property further benefits from double glazing and allocated parking. Early viewing is highly recommended to avoid disappointment, offered unfurnished and is available now.

OUTSIDE Newly landscaped, enclosed by new fencing and new iron gate, pathway to front and newly laid lawn. Brick boiler cupboard and additional lean-to style shed.

The Letting Agency St Ives

Market Road, St Ives, Cambridgeshire, PE27 5YZ