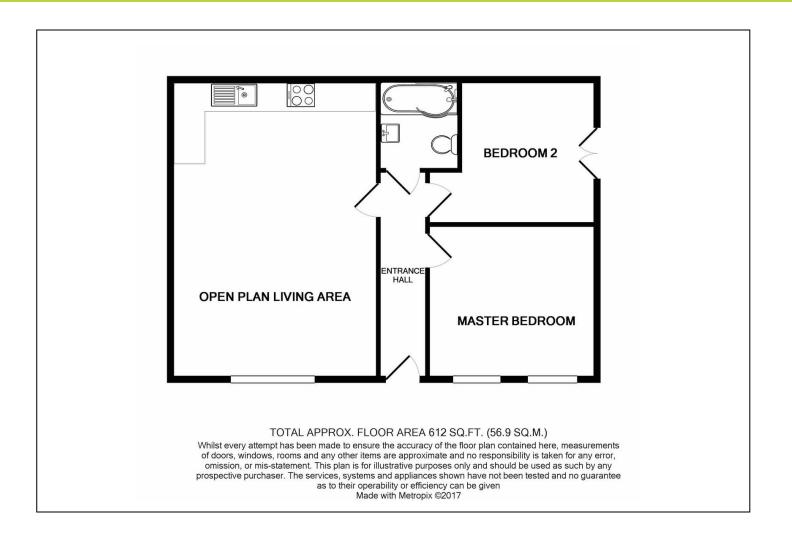

#### **ENTRANCE**

Entrance via wood framed entrance door into entrance hallway with wooden flooring throughout, doors leading to all rooms and access to loft via hatch.

#### OPEN PLAN LIVING/KITCHEN 20' 8" x 14' 5" (6.3m x 4.39m)

This modem open plan living space is separated into both living & kitchen areas. The living area has wooden flooring throughout, television point, double glazed window to front aspect & ample space for dining fumiture.

The kitchen has been finished to a high standard with tiled flooring, a range of base and eye level units, granite work surfaces, tiled splash back areas, stainless steel sink, integrated oven, hob with extractor over, washing machine & space for a tall fridge/freezer.

#### MASTER BEDROOM 12' 0" x 10' 5" (3.66m x 3.18m)

A double bedroom with double glazed windows to front aspect and space for large wardrobes.

#### BEDROOM 2 10' 0" (max) x 9' 6" (3.05m x 2.9m)

A double bedroom with uPVC double glazed French doors opening to rear garden.

#### **FAMILY BATHROOM**

Fitted three piece suite tiled throughout with low level flush WC, wash hand basin, 'P' shaped bath with shower over & heated towel rail.

#### **EXTERNALS**

The property is situated at the end of the terrace of three properties and boasts a wrap around low maintenance garden separated into both patio &lawn areas.