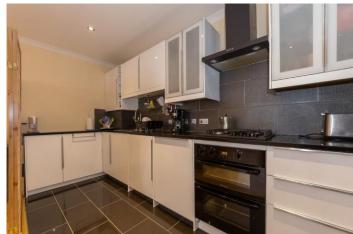

The kitchen has been finished to a high standard with tiled flooring, a range of base and eye level units, granite work surfaces, tiled splash back areas, stainless steel sink, integrated oven, hob with extractor over, washing machine & space for a tall fridge/freezer.