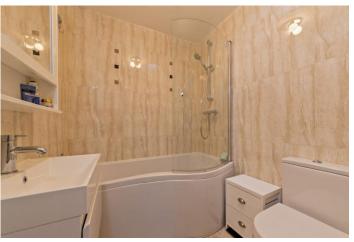

#### **FAMILY BATHROOM**

Fitted three piece suite tiled throughout with low level flush WC, wash hand basin, 'P' shaped bath with shower over & heated towel rail.