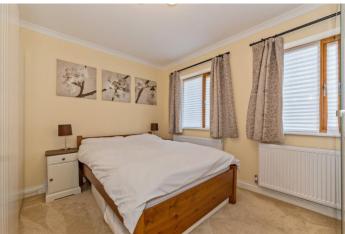

#### MASTER BEDROOM 12' 0" x 10' 5" (3.66m x 3.18m)

A double bedroom with double glazed windows to front aspect and space for large wardrobes.

#### BEDROOM 2 10' 0" (max) x 9' 6" (3.05m x 2.9m)

A double bedroom with uPVC double glazed French doors opening to rear garden.