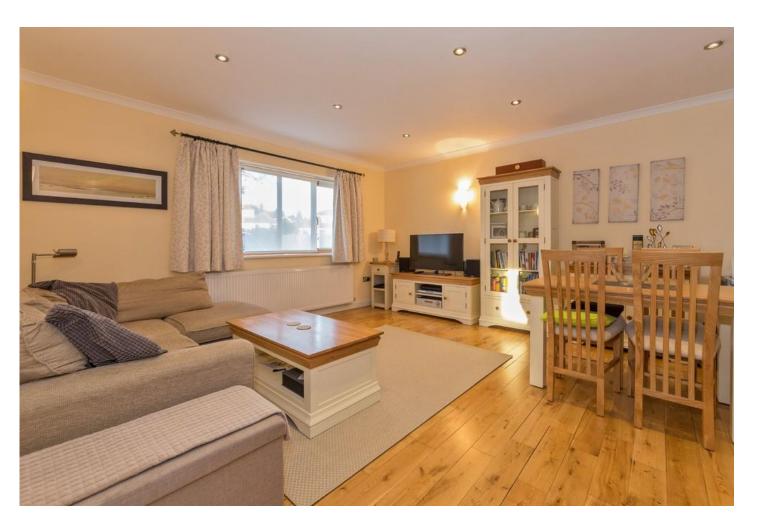

#### OPEN PLAN LIVING/KITCHEN 20' 8" x 14' 5" (6.3m x 4.39m)

This modem open plan living space is separated into both living & kitchen areas. The living area has wooden flooring throughout, television point, double glazed window to front aspect & ample space for dining fumiture.