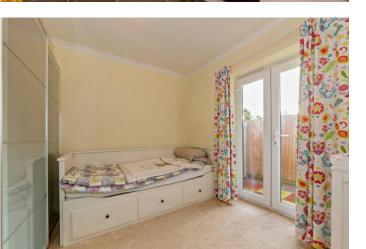

#### BEDROOM 2 10' 0" (max) x 9' 6" (3.05m x 2.9m)

A double bedroom with uPVC double glazed French doors opening to rear garden.