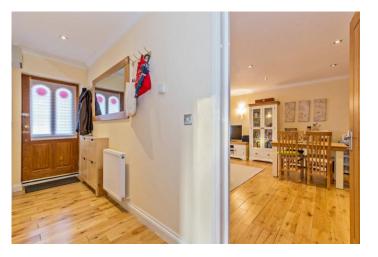

#### **ENTRANCE**

Entrance via wood framed entrance door into entrance hallway with wooden flooring throughout, doors leading to all rooms and access to loft via hatch.

#### OPEN PLAN LIVING/KITCHEN 20' 8" x 14' 5" (6.3m x 4.39m)

This modem open plan living space is separated into both living & kitchen areas. The living area has wooden flooring throughout, television point, double glazed window to front aspect & ample space for dining fumiture.