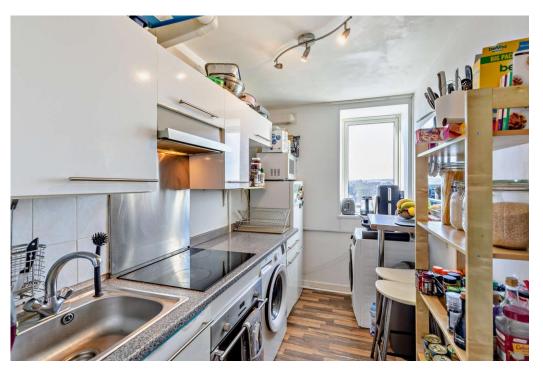

## 92 HOCKMORE TOWER

96 Hockmore tower is a one bedroom apartment situated in the heart of Cowley with excellent access to local shops and parks and is offered with no onward chain.

The accommodation includes a communal entrance via security entry phone system, lift to all floors, an entrance hall with airing cupboard, well-proportioned open plan sitting room/dining room with wood laminate flooring, separate kitchen with matching range of white units, good size double bedroom and bathroom. The property also benefits from under floor heating and double glazing.