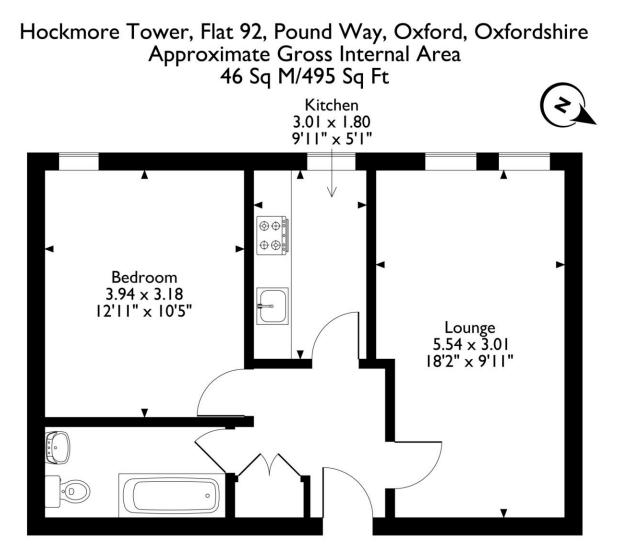

Service charge: £1,988 p/annum

Please note that the location of doors, windows and other items are approximate and this floorplan is to be used for illustrative purposes only. Unauthorized reproduction is prohibited.

Whilst every attempt has been made to ensure the accuracy of the floor plans contained here, measurements of doors, windows and rooms are approximate and no responsibility is taken for any error, omission or mis-statement. These plans are for representation purposes only as defined by RIC's Code of Measuring Practice and should be used as such by any prospective purchaser. The services, systems and appliances listed in this specification have not been tested by Morgan and Associates and no guarantee as to their operating ability or their efficiency can be given.