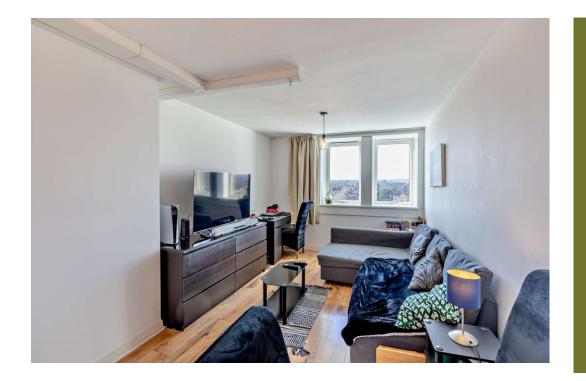

## 92 HOCKMORE TOWER

96 Hockmore tower is a one bedroom apartment situated in the heart of Cowley with excellent access to local shops and parks and is offered with no onward chain.

The accommodation includes a communal entrance via security entry phone system, lift to all floors, an entrance hall with airing cupboard, well-proportioned open plan sitting room/dining room with wood laminate flooring, separate kitchen with matching range of white units, good size double bedroom and bathroom. The property also benefits from under floor heating and double glazing.