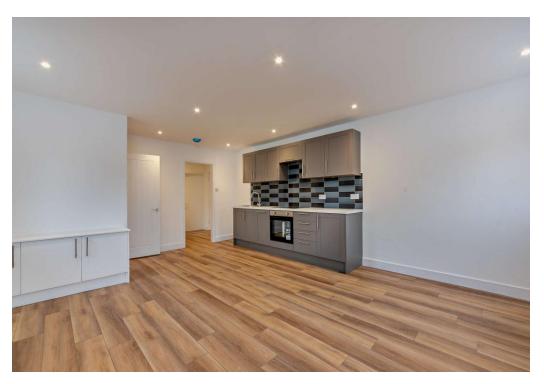

The property has recently undergone an extensive refurbishment to include new windows, electrics, kitchen, bathroom, flooring and both internal wall and loft insulation. The accommodation has been reconfigured to maximise the use of space and includes an entrance hall, light and airy open plan dual aspect kitchen/sitting room, 2 bedrooms with newly fitted carpets and a great size shower room.