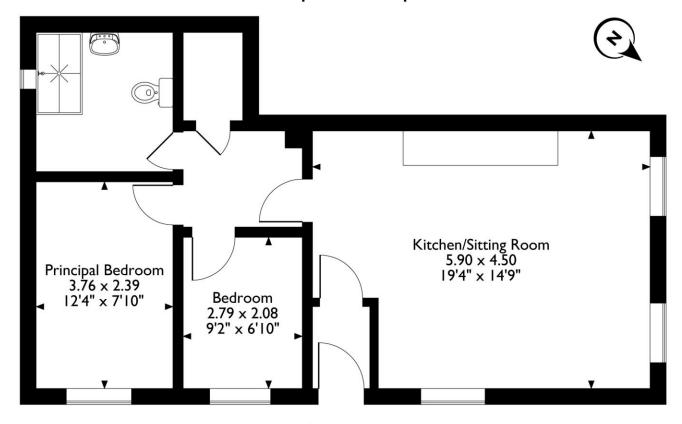

# Gibbs Garage, Flat 1, Thame Road, Oxford, Oxfordshire Approximate Gross Internal Area 54 Sq M/581 Sq Ft

### **First Floor**

Please note that the location of doors, windows and other items are approximate and this floorplan is to be used for illustrative purposes only. Unauthorized reproduction is prohibited.

Whilst every attempt has been made to ensure the accuracy of the floor plans contained here, measurements of doors, windows and rooms are approximate and no responsibility is taken for any error, omission or mis-statement. These plans are for representation purposes only as defined by RIC's Code of Measuring Practice and should be used as such by any prospective purchaser. The services, systems and appliances listed in this specification have not been tested by Morgan and Associates and no guarantee as to their operating ability or their efficiency can be given.