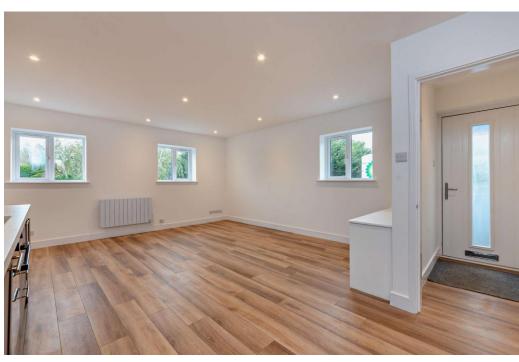

The property has recently undergone an extensive refurbishment to include new windows, electrics, kitchen, bathroom, flooring and both internal wall and loft insulation. The accommodation has been reconfigured to maximise the use of space and includes an entrance hall, light and airy open plan dual aspect kitchen/sitting room, 2 bedrooms with newly fitted carpets and a great size shower room.