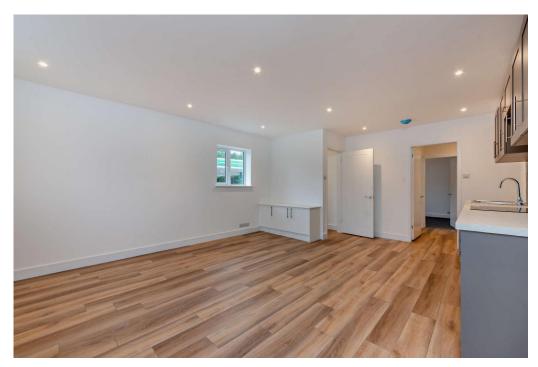

The property has recently undergone an extensive refurbishment to include new windows, electrics, kitchen, bathroom, flooring and both internal wall and loft insulation. The accommodation has been reconfigured to maximise the use of space and includes an entrance hall, light and airy open plan dual aspect kitchen/sitting room, 2 bedrooms with newly fitted carpets and a great size shower room.