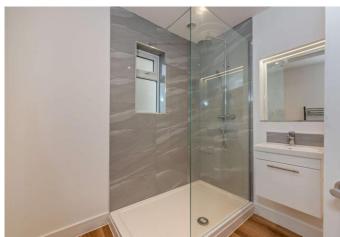

The property has recently undergone an extensive refurbishment to include new windows, electrics, kitchen, bathroom, flooring and both internal wall and loft insulation. The accommodation has been reconfigured to maximise the use of space and includes an entrance hall, light and airy open plan dual aspect kitchen/sitting room, 2 bedrooms with newly fitted carpets and a great size shower room.