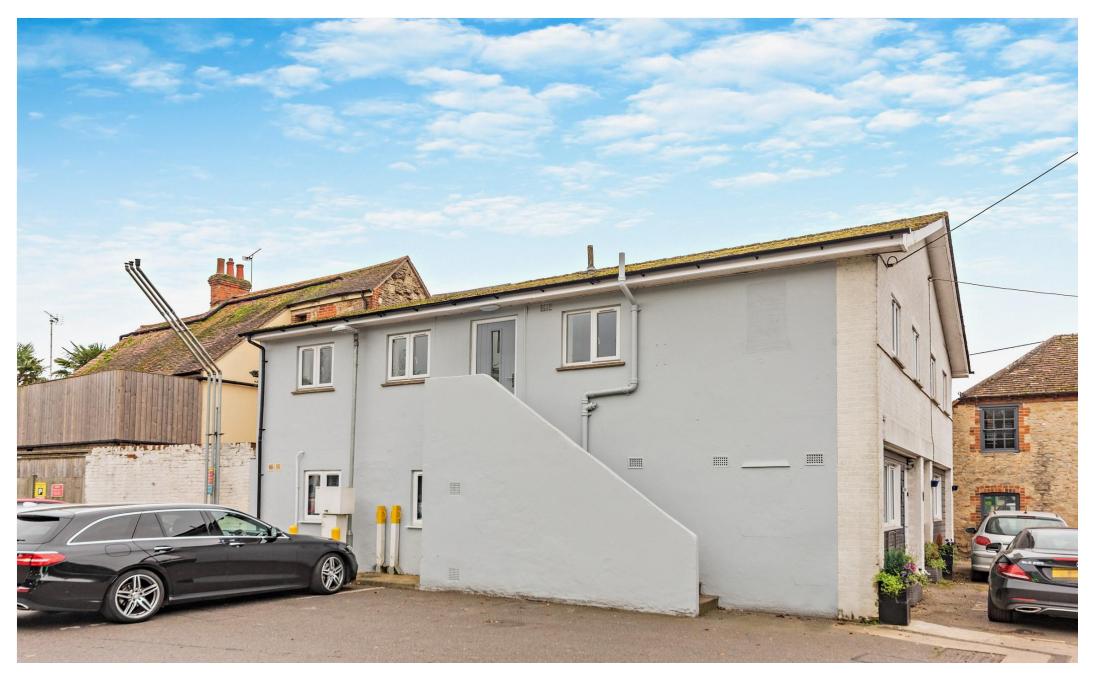

## Flat 1, Thame Road

A fantastic starter home or excellent buyto-let investment, this generous 2 bedroom first floor apartment is situated in the heart of Stadhampton and is conveniently positioned between the M&S Simply Food Store and the Crazy Bear Hotel & Farm Shop.

The property has recently undergone an extensive refurbishment to include new windows, electrics, kitchen, bathroom, flooring and both internal wall and loft insulation. The accommodation has been reconfigured to maximise the use of space and includes an entrance hall, light and airy open plan dual aspect kitchen/sitting room, 2 bedrooms with newly fitted carpets and a great size shower room.