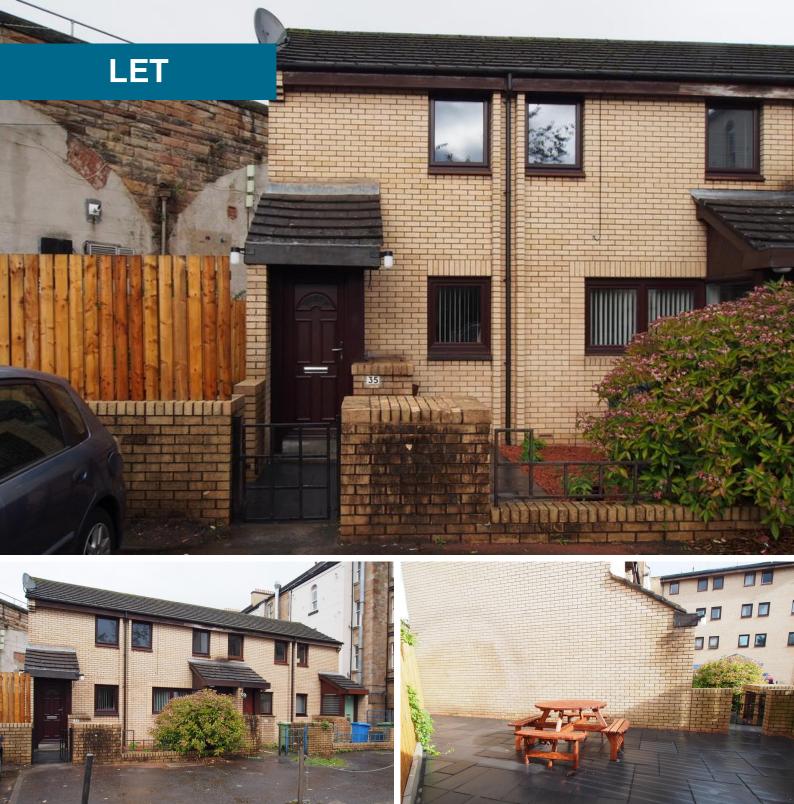

## £950 pcm

Date available: Available Now

Deposit: £950 Unfurnished

Council Tax band: B

- 1 bedroom 1st floor City Centre apartment
- Car parking space in front of your door
- Enclosed yard/garden area with new shed
- Brand new kitchen with dishwasher
- Fully redecorated and refloored
- New UPVC double glazing & Gas
   Central Heating
- Utility room