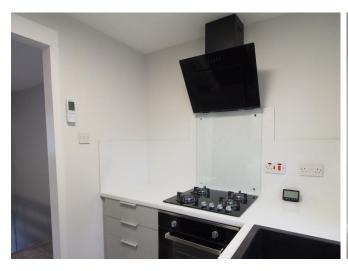

## £950 pcm

Date available: Available Now

Deposit: £950 Unfurnished

Council Tax band: B

- 1 bedroom 1st floor City Centre apartment
- Car parking space in front of your door
- Enclosed yard/garden area with new shed
- Brand new kitchen with dishwasher
- Fully redecorated and refloored
- New UPVC double glazing & Gas
   Central Heating
- Utility room