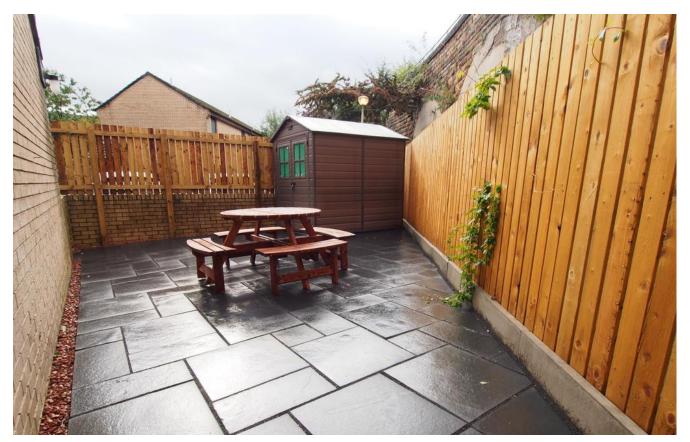

## £950 pcm

Date available: Available Now

Deposit: £950 Unfurnished

Council Tax band: B

- 1 bedroom 1st floor City Centre apartment
- Car parking space in front of your door
- Enclosed yard/garden area with new shed
- Brand new kitchen with dishwasher
- Fully redecorated and refloored
- New UPVC double glazing & Gas
   Central Heating
- Utility room