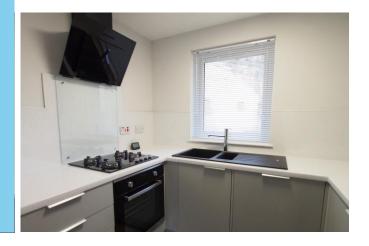

## £950 pcm

Date available: Available Now

Deposit: £950 Unfurnished

Council Tax band: B

- 1 bedroom 1st floor City Centre apartment
- Car parking space in front of your door
- Enclosed yard/garden area with new shed
- Brand new kitchen with dishwasher
- Fully redecorated and refloored
- New UPVC double glazing & Gas
   Central Heating
- Utility room