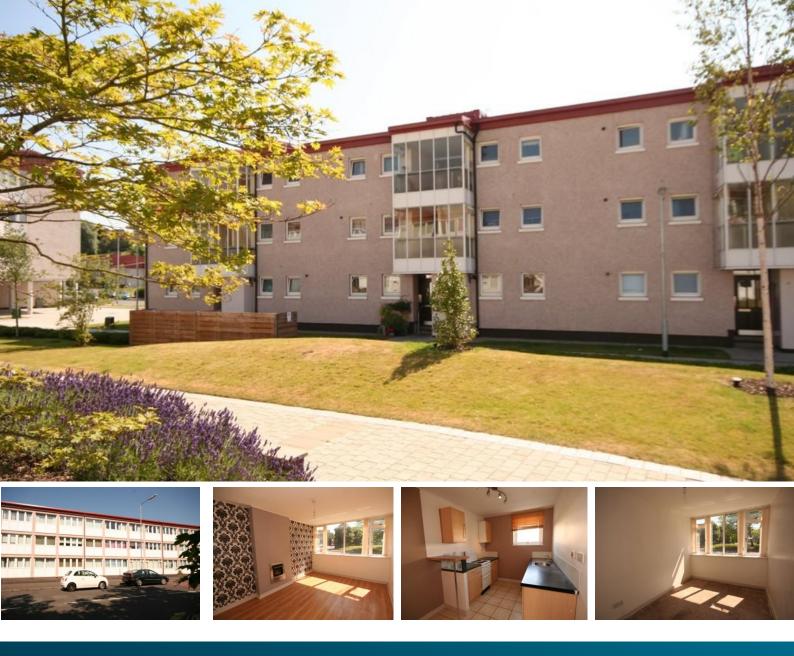

## For Sale

Offers Over £45,000 Freehold Wellgreen Court, Pollokshaws

1 Bedroom Apartment

Rental Yield: 10.67%

## For Sale

Excellent investor potential/first time buyer opertunity.A well presented ground floor flat within a refurbished building constructed around a central landscaped courtyard, ideally placed to Shawlands and amenities.Comprising Hall,generous lounge,modern dining kitchen,double bedroom and shower room.D/glazed,elec heating.

- Investment Opertunity
- Ideal First Time Buyer
- Refurbished Building
- Landscaped Courtyard
- Double Glazed
- One Bedroom
- Dining Kitchen
- Nearby Shawlands
- EPC Rating:

%epcGraph\_c\_1\_160%

Whilst every attempt has been made to ensure the accuracy of the floor plan contained here, measurements of doors, windows, rooms and any other items are approximate and no responsibility is taken for any error, omission, or mis-statement. This plan is for illustative purposes only and should be used as such by any prospective purchaser. The services, systems and appliances shown have not been tested and no guarantee as to their operability or efficiency can be given Made with Metropix @2014