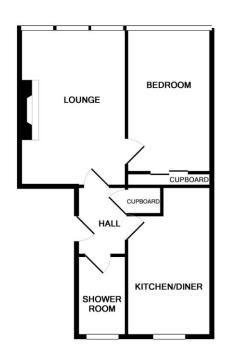

- Investment Opertunity
- Ideal First Time Buyer
- Refurbished Building
- Landscaped Courtyard
- Double Glazed
- One Bedroom
- Dining Kitchen
- Nearby Shawlands
- EPC Rating:

%epcGraph\_c\_1\_160%

Whilst every attempt has been made to ensure the accuracy of the floor plan contained here, measurements of doors, windows, rooms and any other items are approximate and no responsibility is taken for any error, omission, or mis-statement. This plan is for illustative purposes only and should be used as such by any prospective purchaser. The services, systems and appliances shown have not been tested and no guarantee as to their operability or efficiency can be given Made with Metropix @2014

HALL 6' 3" x 4' 7" (1.91m x 1.41m)

LOUNGE 15' 7" x 10' 6" (4.75m x 3.21m)

KITCHEN/DINER 14' 11" x 7' 9" (4.55m x 2.37m)

BEDROOM 13' 7" x 8' 4" (4.15m x 2.56m)

SHOWER ROOM 8' 0" x 4' 11" (2.44m x 1.50m)

Martin & Co Glasgow Shawlands 186 Kilmarnock Road, Glasgow, Lanarkshire, G41 3PG 0414 649 5848