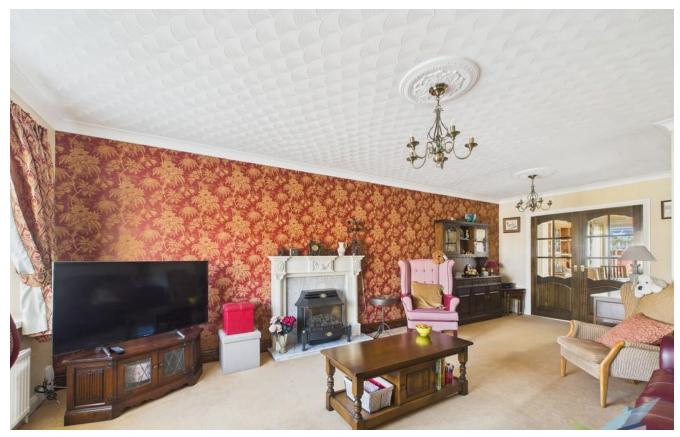

#### **GROUND FLOOR**

ENTRANCE LOBBY uPVC entrance door, ceiling cornice, textured ceiling, central heating radiator, carpeted flooring and stairs leading to the first floor.

LOUNGE To front aspect. Ceiling cornice, textured ceiling, wooden & marble fire surround incorporating gas fire, Carpeted flooring, double panelled central heating radiator and uPVC bow window.