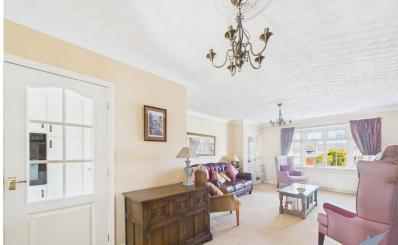

#### **GROUND FLOOR**

ENTRANCE LOBBY uPVC entrance door, ceiling cornice, textured ceiling, central heating radiator, carpeted flooring and stairs leading to the first floor.

LOUNGE To front aspect. Ceiling cornice, textured ceiling, wooden & marble fire surround incorporating gas fire, Carpeted flooring, double panelled central heating radiator and uPVC bow window.