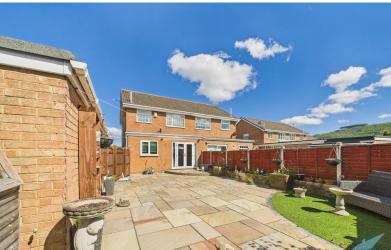

#### **EXTERNALLY**

DRIVEWAY Providing parking for multiple cars.

GARAGE With electric door, side courtesy door, power and light.

GARDENS The front garden is paved with artificial turf. The low fence enclosed rear garden is very low maintenance mainly paved with patio area and artificial turf a variety of shrubs, bushes and plants. Cold water external tap.