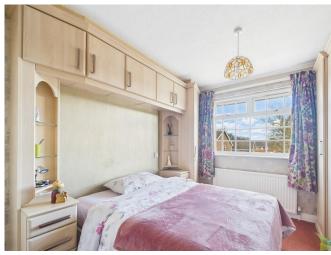

#### **FIRST FLOOR**

LANDING With uPVC window and loft access hatch to part boarded loft space via retractable ladder.

BEDROOM ONE To front aspect. Ceiling cornice, fitted wardrobes, central heating radiator and uPVC window.

BEDROOM TWO To rear aspect. Ceiling cornice, fitted wardrobes, central heating radiator and uPVC window.

BEDROOM THREE To front aspect. Ceiling cornice, fitted cupboard, central heating radiator and uPVC window.