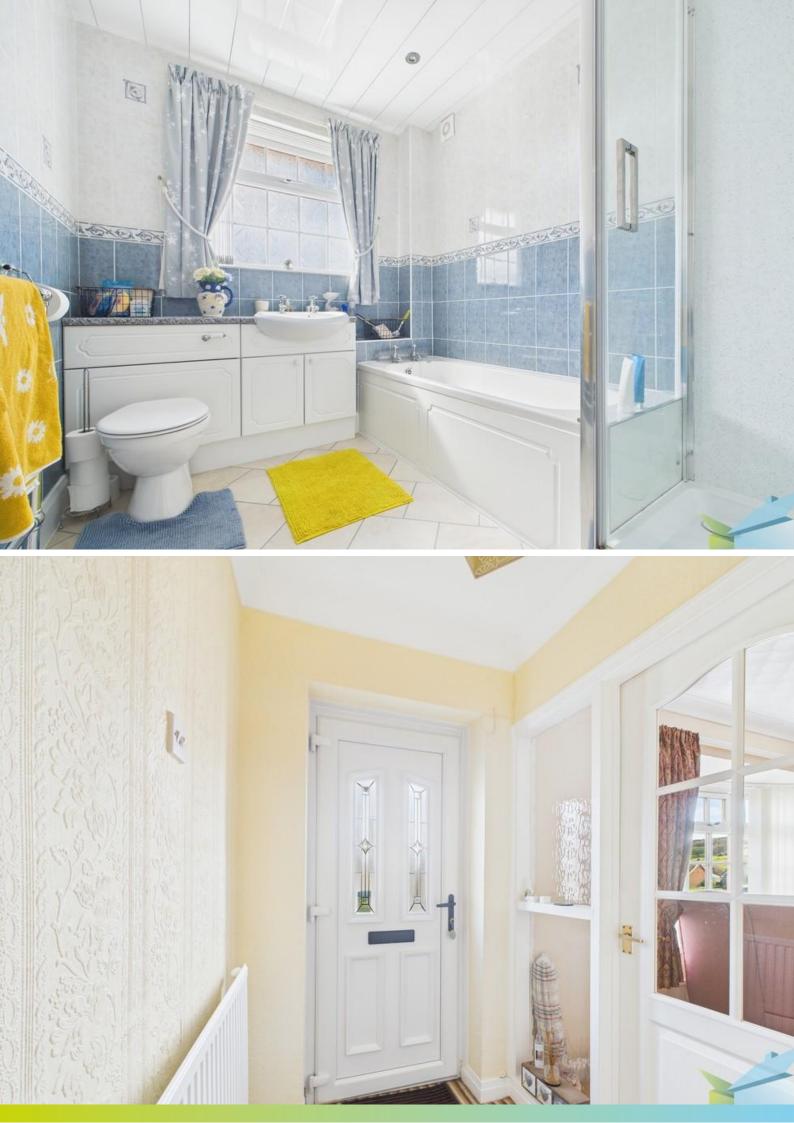

combined vanity unit with inset wash hand basin and WC, panelled bath, separate Mira shower glazed cubical, extractor, vinyl flooring, heated towel rail and uPVC window.

BATHROOM Fully tiled. White suite comprising:

%epcGraph\_c\_1\_210%

#### **GROUND FLOOR**

ENTRANCE LOBBY uPVC entrance door, ceiling cornice, textured ceiling, central heating radiator, carpeted flooring and stairs leading to the first floor.

LOUNGE To front aspect. Ceiling cornice, textured ceiling, wooden & marble fire surround incorporating gas fire, Carpeted flooring, double panelled central heating radiator and uPVC bow window.