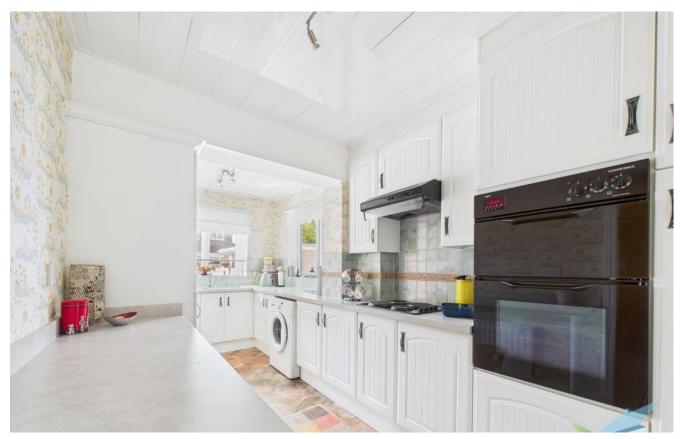

DINING ROOM To rear aspect. Ceiling cornice, textured ceiling, carpeted flooring, double panelled central heating radiator and uPVC French doors.

KITCHEN To rear aspect. Range of wall, base and drawer units with light white wood effect fascias, 1.5 bowl stainless steel inset sink unit, mixer tap, tiled splash backs, laminate work surfaces, ceramic hob, electric double style oven, extractor hood, integrated fridge / freezer, wall mounted Worcester gas central