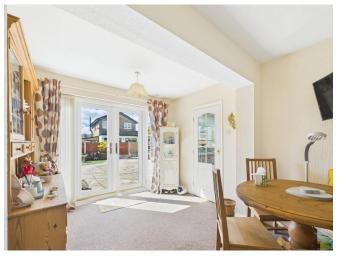

DINING ROOM To rear aspect. Ceiling cornice, textured ceiling, carpeted flooring, double panelled central heating radiator and uPVC French doors.

KITCHEN To rear aspect. Range of wall, base and drawer units with light white wood effect fascias, 1.5 bowl stainless steel inset sink unit, mixer tap, tiled splash backs, laminate work surfaces, ceramic hob, electric double style oven, extractor hood, integrated fridge / freezer, wall mounted Worcester gas central