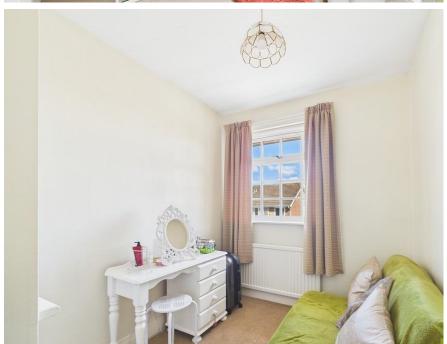

BEDROOM TWO To rear aspect. Ceiling cornice, fitted wardrobes, central heating radiator and uPVC window.

BEDROOM THREE To front aspect. Ceiling cornice, fitted cupboard, central heating radiator and uPVC window.