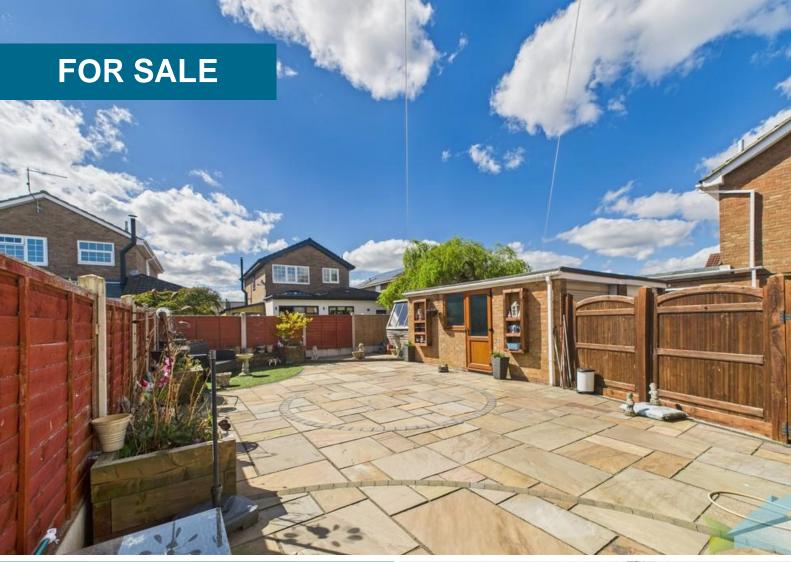

#### **EXTERNALLY**

DRIVEWAY Providing parking for multiple cars.

GARAGE With electric door, side courtesy door, power and light.

GARDENS The front garden is paved with artificial turf. The low fence enclosed rear garden is very low maintenance mainly paved with patio area and artificial turf a variety of shrubs, bushes and plants. Cold water external tap.