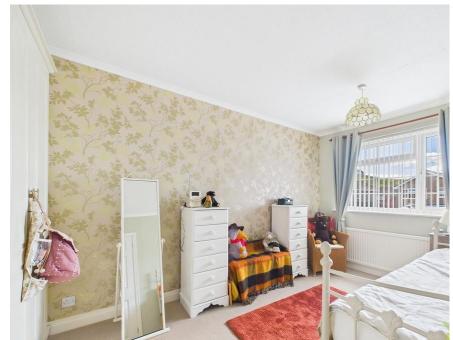

#### **FIRST FLOOR**

LANDING With uPVC window and loft access hatch to part boarded loft space via retractable ladder.

BEDROOM ONE To front aspect. Ceiling cornice, fitted wardrobes, central heating radiator and uPVC window.

BEDROOM TWO To rear aspect. Ceiling cornice, fitted wardrobes, central heating radiator and uPVC window.

BEDROOM THREE To front aspect. Ceiling cornice, fitted cupboard, central heating radiator and uPVC window.