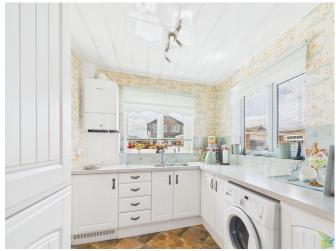

DINING ROOM To rear aspect. Ceiling cornice, textured ceiling, carpeted flooring, double panelled central heating radiator and uPVC French doors.

KITCHEN To rear aspect. Range of wall, base and drawer units with light white wood effect fascias, 1.5 bowl stainless steel inset sink unit, mixer tap, tiled splash backs, laminate work surfaces, ceramic hob, electric double style oven, extractor hood, integrated fridge / freezer, wall mounted Worcester gas central