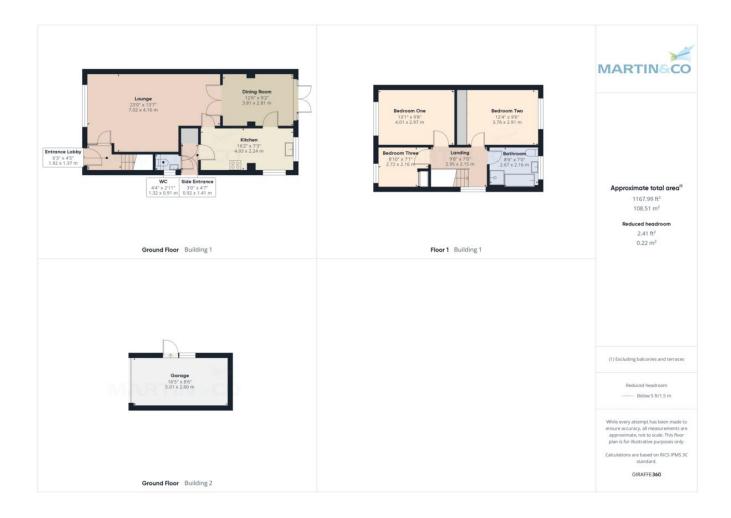

#### **GROUND FLOOR**

ENTRANCE LOBBY uPVC entrance door, ceiling cornice, textured ceiling, central heating radiator, carpeted flooring and stairs leading to the first floor.

LOUNGE To front aspect. Ceiling cornice, textured ceiling, wooden & marble fire surround incorporating gas fire, Carpeted flooring, double panelled central heating radiator and uPVC bow window.

DINING ROOM To rear aspect. Ceiling cornice, textured ceiling, carpeted flooring, double panelled central heating radiator and uPVC French doors.

KITCHEN To rear aspect. Range of wall, base and drawer units with light white wood effect fascias, 1.5 bowl stainless steel inset sink unit, mixer tap, tiled splash backs, laminate work surfaces, ceramic hob, electric double style oven, extractor hood, integrated fridge / freezer, wall mounted Worcester gas central

heating boiler, vinyl flooring, lighting, central heating radiator and

WC White low level WC with push flush, pedestal wash basin and uPVC window.

#### **FIRST FLOOR**

LANDING With uPVC window and loft access hatch to part boarded loft space via retractable ladder.

BEDROOM ONE To front aspect. Ceiling cornice, fitted wardrobes, central heating radiator and uPVC window.

BEDROOM TWO To rear aspect. Ceiling cornice, fitted wardrobes, central heating radiator and uPVC window.

BEDROOM THREE To front aspect. Ceiling cornice, fitted cupboard, central heating radiator and uPVC window.

combined vanity unit with inset wash hand basin and WC, panelled bath, separate Mira shower glazed cubical, extractor, vinyl flooring, heated towel rail and uPVC window.

#### **EXTERNALLY**

DRIVEWAY Providing parking for multiple cars.

GARAGE With electric door, side courtesy door, power and light.

GARDENS The front garden is paved with artificial turf. The low fence enclosed rear garden is very low maintenance mainly paved with patio area and artificial turf a variety of shrubs, bushes and plants. Cold water external tap.