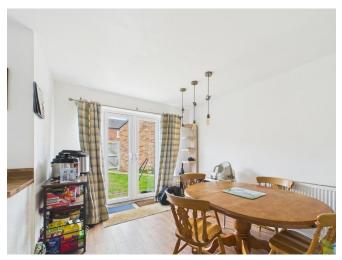

integrated fridge freezer, concealed wall mounted Baxi gas central heating boiler, laminate flooring, inset lighting, double panelled central heating radiator, uPVC window and French doors leading to rear garden. heating radiator and uPVC window.