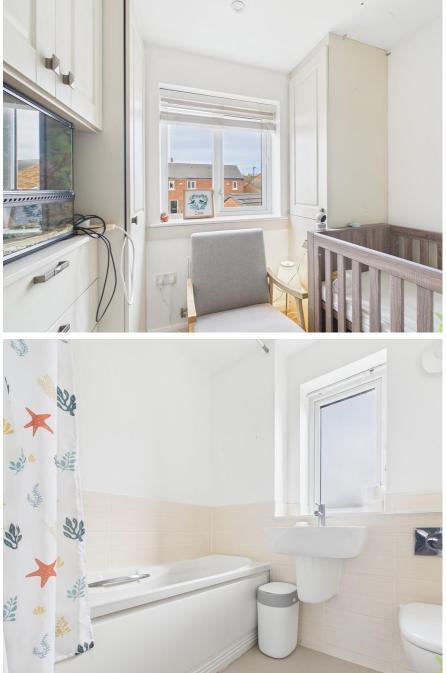

#### **FIRST FLOOR**

LANDING With storage cupboard and loft access hatch shroud, panelled bath with shower over, shower to part boarded loft space.

BEDROOM ONE 10' 6" x 11' 3" (3.21m x 3.45m) To front aspect. Central heating radiator and uPVC window EXTERNALLY with views to High Cliff.

ENSUITE Part tiled. White suite comprising: low level WC with push button flush, pedestal wash hand basin, glazed shower cubicle with shower, extractor, vinyl flooring and heated towel rail.

BEDROOM TWO 8' 11" x 10' 9" (2.73m x 3.30m) To rear aspect. Central heating radiator and uPVC window.

BEDROOM THREE 8' 2" x 7' 3" (2.51m x 2.23m) To rear aspect. With fitted wardrobes and draws, central

BATHROOM Part tiled. White suite comprising: low level WC with push button flush, wash hand basin with curtain, extractor, vinyl flooring, heated towel rail and uPVC window.