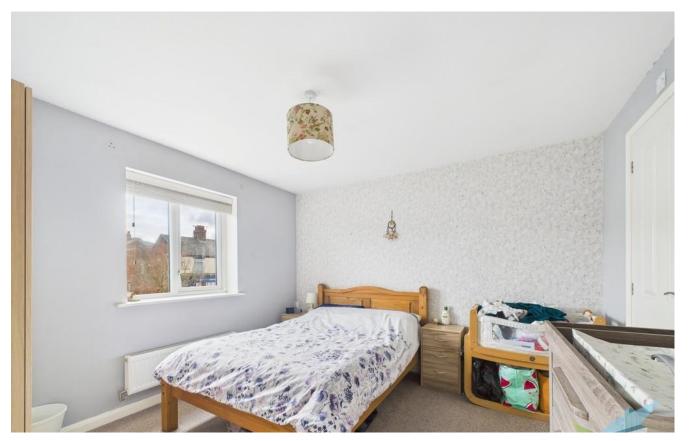

#### **FIRST FLOOR**

LANDING With storage cupboard and loft access hatch shroud, panelled bath with shower over, shower to part boarded loft space.

BEDROOM ONE 10' 6" x 11' 3" (3.21m x 3.45m) To front aspect. Central heating radiator and uPVC window EXTERNALLY with views to High Cliff.

ENSUITE Part tiled. White suite comprising: low level WC with push button flush, pedestal wash hand basin, glazed shower cubicle with shower, extractor, vinyl flooring and heated towel rail.

BEDROOM TWO 8' 11" x 10' 9" (2.73m x 3.30m) To rear aspect. Central heating radiator and uPVC window.

BEDROOM THREE 8' 2" x 7' 3" (2.51m x 2.23m) To rear aspect. With fitted wardrobes and draws, central

BATHROOM Part tiled. White suite comprising: low level WC with push button flush, wash hand basin with curtain, extractor, vinyl flooring, heated towel rail and uPVC window.