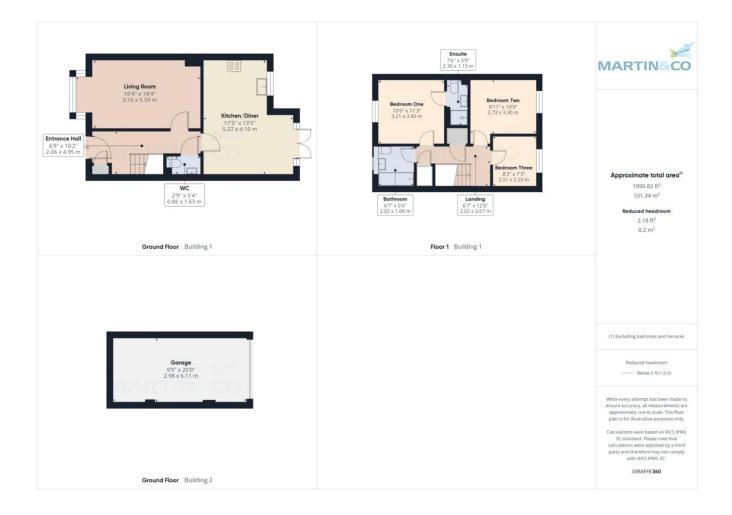

### **INTERNALY**

**GROUND FLOOR** 

ENTRANCE HALL uPVC entrance door, double panelled central heating radiator, carpeted flooring and stairs leading to the first floor.

WC Part tiled. White low level WC with push button flush, wash hand basin and central heating radiator.

LIVING ROOM 10' 4" x 18' 4" (3.16m x 5.59m) To front aspect. marble fire surround incorporating electric fire, carpeted flooring, double panelled central heating radiator and uPVC bow window.

KITCHEN/DINER 16' 11" x 13' 5" (5.17m x 4.10m) To rear aspect. Range of wall, base and drawer units with white wood effect fascias, 1.5 bowl stainless steel inset sink unit, mixer tap, laminate splash backs, laminate work surfaces, gas hob, electric oven, extractor hood,

integrated fridge freezer, concealed wall mounted Baxi gas central heating boiler, laminate flooring, inset lighting, double panelled central heating radiator, uPVC window and French doors leading to rear garden. heating radiator and uPVC window.

#### **FIRST FLOOR**

LANDING With storage cupboard and loft access hatch shroud, panelled bath with shower over, shower to part boarded loft space.

BEDROOM ONE 10' 6" x 11' 3" (3.21m x 3.45m) To front aspect. Central heating radiator and uPVC window EXTERNALLY with views to High Cliff.

ENSUITE Part tiled. White suite comprising: low level WC with push button flush, pedestal wash hand basin, glazed shower cubicle with shower, extractor, vinyl flooring and heated towel rail.

BEDROOM TWO 8' 11" x 10' 9" (2.73m x 3.30m) To rear aspect. Central heating radiator and uPVC window.

BEDROOM THREE 8' 2" x 7' 3" (2.51m x 2.23m) To rear aspect. With fitted wardrobes and draws, central

BATHROOM Part tiled. White suite comprising: low level WC with push button flush, wash hand basin with curtain, extractor, vinyl flooring, heated towel rail and uPVC window.

DRIVEWAY Providing parking for up to three cars.

GARAGE 9' 9" x 20' 0" (2.98m x 6.11m) With Sectional up and over door, power and light.

FIRST FRONT GARDEN The first front garden is lawn with hedge borders and side access.