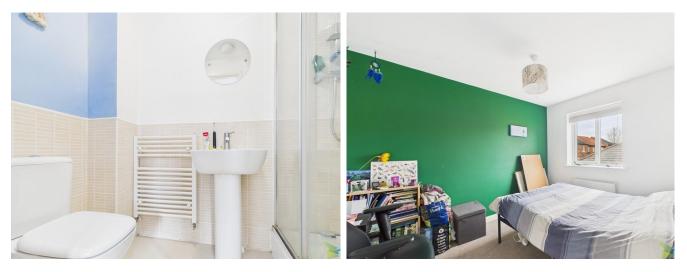

### **INTERNALY**

**GROUND FLOOR** 

ENTRANCE HALL uPVC entrance door, double panelled central heating radiator, carpeted flooring and stairs leading to the first floor.

WC Part tiled. White low level WC with push button flush, wash hand basin and central heating radiator.

LIVING ROOM 10' 4" x 18' 4" (3.16m x 5.59m) To front aspect. marble fire surround incorporating electric fire, carpeted flooring, double panelled central heating radiator and uPVC bow window.

KITCHEN/DINER 16' 11" x 13' 5" (5.17m x 4.10m) To rear aspect. Range of wall, base and drawer units with white wood effect fascias, 1.5 bowl stainless steel inset sink unit, mixer tap, laminate splash backs, laminate work surfaces, gas hob, electric oven, extractor hood,

ENSUITE Part tiled. White suite comprising: low level WC with push button flush, pedestal wash hand basin, glazed shower cubicle with shower, extractor, vinyl flooring and heated towel rail.

BEDROOM TWO 8' 11" x 10' 9" (2.73m x 3.30m) To rear aspect. Central heating radiator and uPVC window.

BEDROOM THREE 8' 2" x 7' 3" (2.51m x 2.23m) To rear aspect. With fitted wardrobes and draws, central

BATHROOM Part tiled. White suite comprising: low level WC with push button flush, wash hand basin with curtain, extractor, vinyl flooring, heated towel rail and uPVC window.