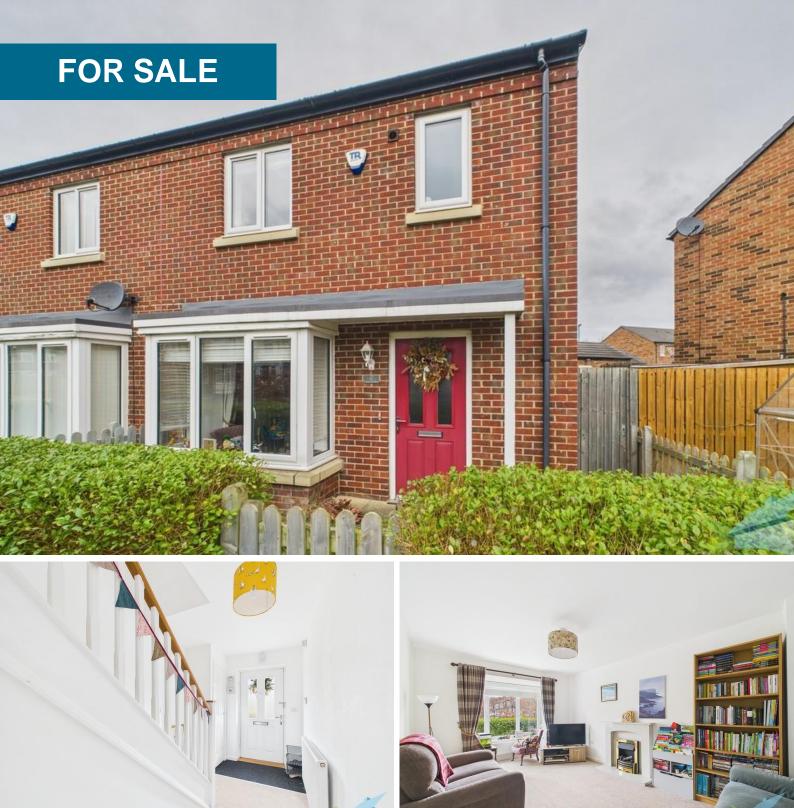

### £215,000

- Great For First Time Buyers
- Close to high street
- Close to Good Local Schools
- Front & Rear Gardens
- Good Family Home

FULL DESCRIPTION Charming Family Home with Stunning Views of High Cliff – Perfectly Located Close to Amenities and good Schools.

This beautifully presented family home is the ideal blend of comfort, convenience, and scenic beauty. Situated in a prime location with easy access to local amenities and great schools, this property is perfect for growing families looking for a peaceful yet connected lifestyle.

LIVING ROOM 10' 4" x 18' 4" (3.16m x 5.59m) To front aspect. marble fire surround incorporating electric fire, carpeted flooring, double panelled central heating radiator and uPVC bow window.

KITCHEN/DINER 16' 11" x 13' 5" (5.17m x 4.10m) To rear aspect. Range of wall, base and drawer units with white wood effect fascias, 1.5 bowl stainless steel inset sink unit, mixer tap, laminate splash backs, laminate work surfaces, gas hob, electric oven, extractor hood,