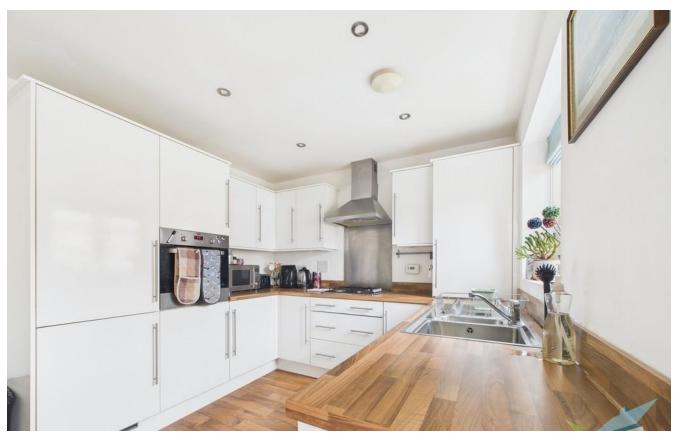

LIVING ROOM 10' 4" x 18' 4" (3.16m x 5.59m) To front aspect. marble fire surround incorporating electric fire, carpeted flooring, double panelled central heating radiator and uPVC bow window.

KITCHEN/DINER 16' 11" x 13' 5" (5.17m x 4.10m) To rear aspect. Range of wall, base and drawer units with white wood effect fascias, 1.5 bowl stainless steel inset sink unit, mixer tap, laminate splash backs, laminate work surfaces, gas hob, electric oven, extractor hood,

integrated fridge freezer, concealed wall mounted Baxi gas central heating boiler, laminate flooring, inset lighting, double panelled central heating radiator, uPVC window and French doors leading to rear garden. heating radiator and uPVC window.