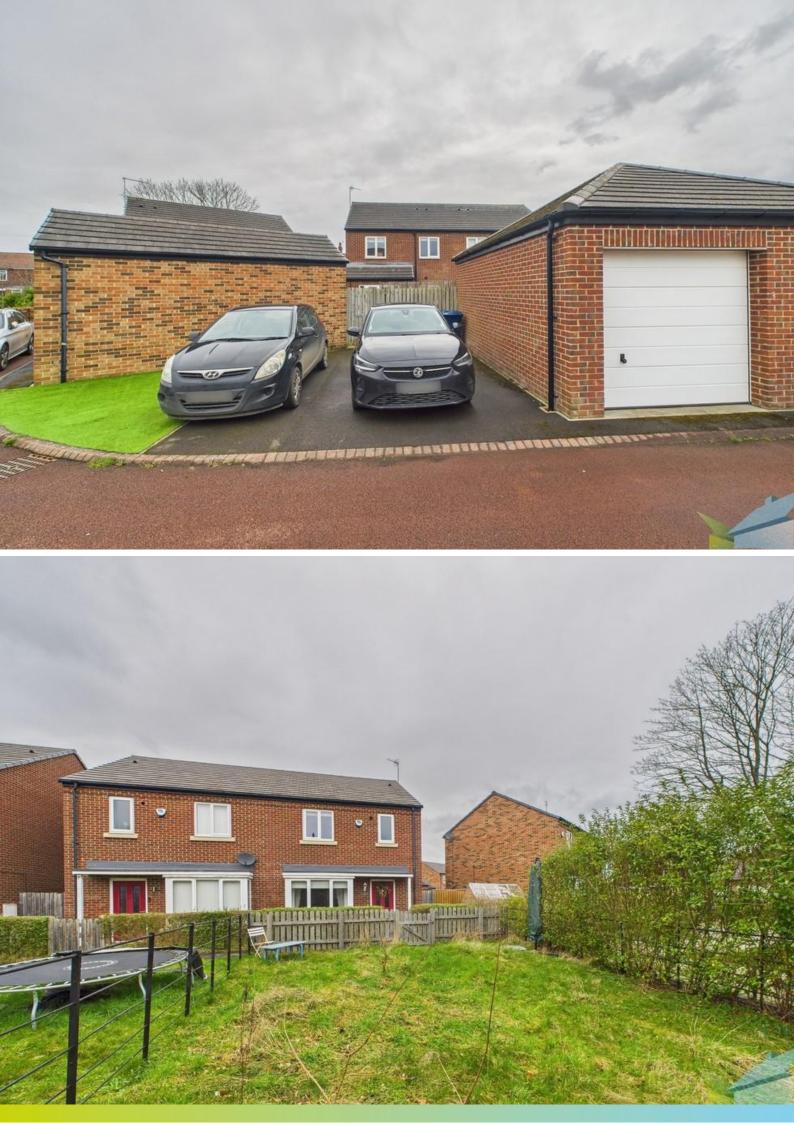

DRIVEWAY Providing parking for up to three cars.

GARAGE 9' 9" x 20' 0" (2.98m x 6.11m) With Sectional up and over door, power and light.

FIRST FRONT GARDEN The first front garden is lawn with hedge borders and side access.

SECOND FRONT GARDEN The large second front

garden is mainly laid to lawn with hedge and fenced borders with a variety of shrubs, bushes and plants.

REAR GARDEN The fence enclosed rear garden is mainly laid to lawn with a paved patio area and a variety of shrubs, bushes and plants. Cold water external tap and outside electric socket.