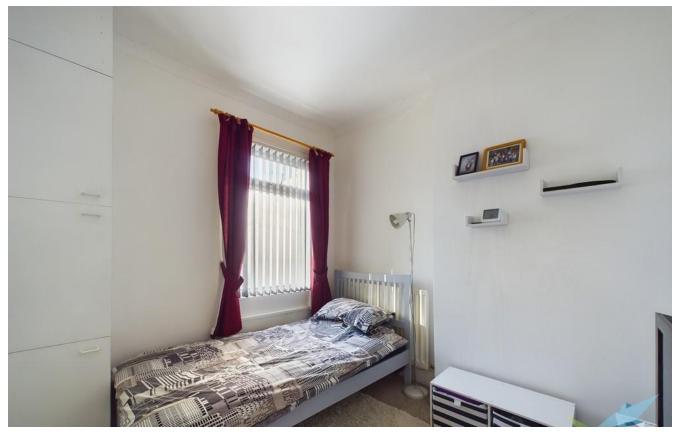

#### **FIRST FLOOR**

LANDING With uPVC window and shower cubical with folding door.

BEDROOM ONE 14' 7" x 8' 1" (4.45m x 2.48m) To front aspect. Ceiling cornice, central heating radiator and uPVC bay window.

BEDROOM TWO 8' 11" x 8' 5" (2.73m x 2.58m) To rear aspect. Ceiling cornice, cupboard containing Viesmann boiler central heating radiator and uPVC window.

BEDROOM THREE 11' 5" x 6' 1" (3.50m x 1.86m) To front aspect. Ceiling cornice, central heating radiator and uPVC window.