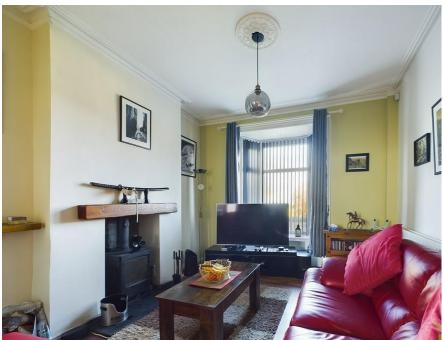

#### **GROUND FLOOR**

ENTRANCE HALL 14' 3" x 2' 11" (4.36m x 0.89m) uPVC entrance door, double panelled central heating radiator, carpeted flooring and stairs leading to the first floor.

THROUGH LOUNGE DINING ROOM 23' 7" x 22' 1" (7.21m x 6.75m) To front aspect. Ceiling cornice, ceiling roses, cast iron log burner with feature wooden beam above, laminate flooring, central heating radiator and uPVC bay window with seat and french doors to rear.