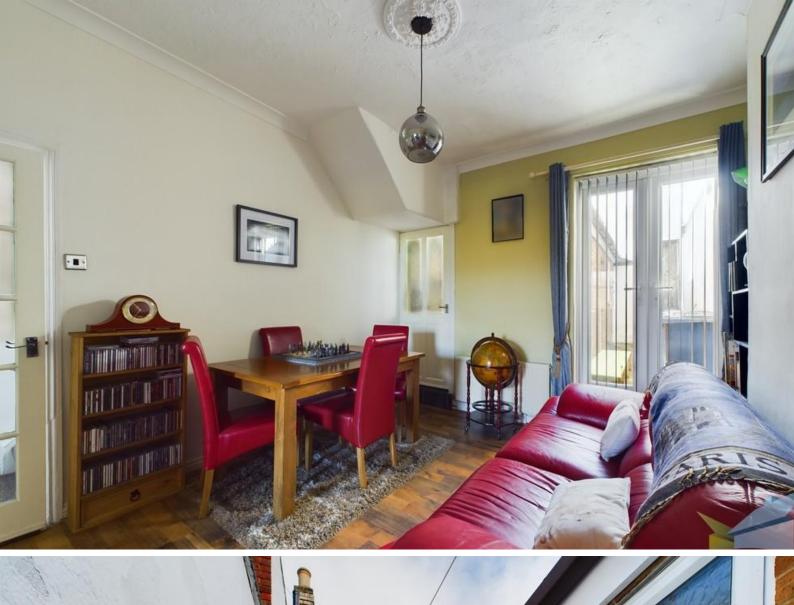

#### **GROUND FLOOR**

ENTRANCE HALL 14' 3" x 2' 11" (4.36m x 0.89m) uPVC entrance door, double panelled central heating radiator, carpeted flooring and stairs leading to the first floor.

THROUGH LOUNGE DINING ROOM 23' 7" x 22' 1" (7.21m x 6.75m) To front aspect. Ceiling cornice, ceiling roses, cast iron log burner with feature wooden beam above, laminate flooring, central heating radiator and uPVC bay window with seat and french doors to rear.