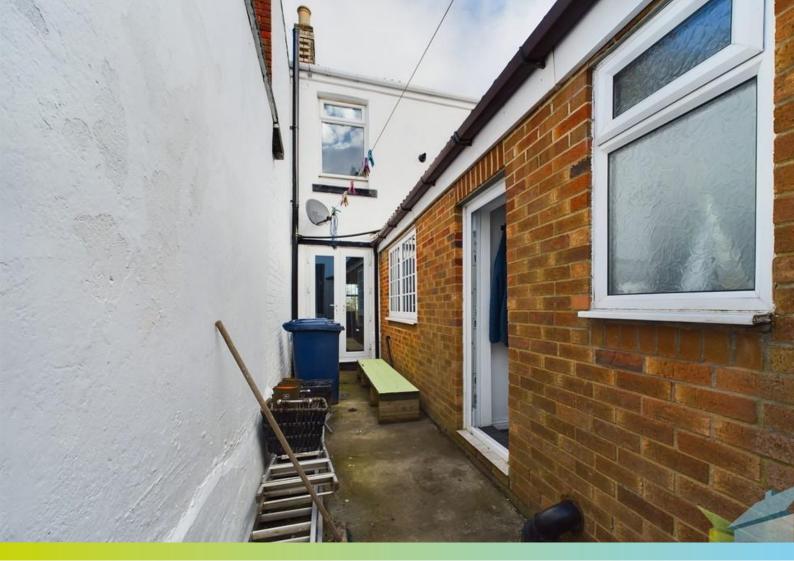

GARDENS The front garden is mainly laid to lawn with path. The rear is a yard with access gate. Cold water external tap.