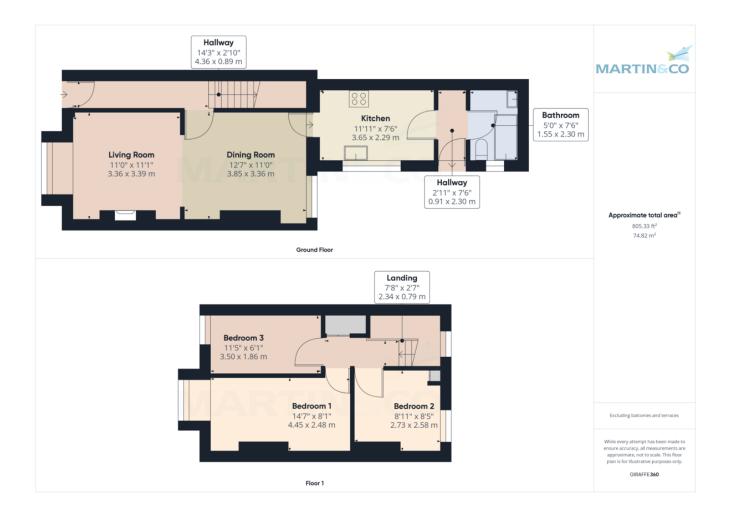

#### **GROUND FLOOR**

ENTRANCE HALL 14' 3" x 2' 11" (4.36m x 0.89m) uPVC entrance door, double panelled central heating radiator, carpeted flooring and stairs leading to the first floor.

THROUGH LOUNGE DINING ROOM 23' 7" x 22' 1" (7.21m x 6.75m) To front aspect. Ceiling cornice, ceiling roses, cast iron log burner with feature wooden beam above, laminate flooring, central heating radiator and uPVC bay window with seat and french doors to rear.

KITCHEN 11' 11" x 7' 6" (3.65m x 2.29m) To rear aspect. Range of wall, base and drawer units with white wood effect fascias, 1.5 bowl coloured sink unit, mixer tap, tiled splash backs, laminate work surfaces, ceramic hob, electric oven, extractor hood tiled flooring and uPVC window.

LOBBY Tiled flooring and uPVC stable door leading to rear yard.

BATHROOM Part tiled. White suite comprising: low

level WC with push button flush, pedestal / vanity inset wash hand basin, panelled bath, extractor, tiled flooring, heated towel rail and uPVC window.

#### **FIRST FLOOR**

LANDING With uPVC window and shower cubical with folding door.

BEDROOM ONE 14' 7" x 8' 1" (4.45m x 2.48m) To front aspect. Ceiling cornice, central heating radiator and uPVC bay window.

BEDROOM TWO 8' 11" x 8' 5" (2.73m x 2.58m) To rear aspect. Ceiling cornice, cupboard containing Viesmann boiler central heating radiator and uPVC window.

BEDROOM THREE 11' 5" x 6' 1" (3.50m x 1.86m) To front aspect. Ceiling cornice, central heating radiator and uPVC window.