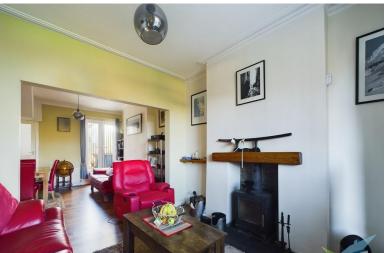

#### **GROUND FLOOR**

ENTRANCE HALL 14' 3" x 2' 11" (4.36m x 0.89m) uPVC entrance door, double panelled central heating radiator, carpeted flooring and stairs leading to the first floor.

THROUGH LOUNGE DINING ROOM 23' 7" x 22' 1" (7.21m x 6.75m) To front aspect. Ceiling cornice, ceiling roses, cast iron log burner with feature wooden beam above, laminate flooring, central heating radiator and uPVC bay window with seat and french doors to rear.