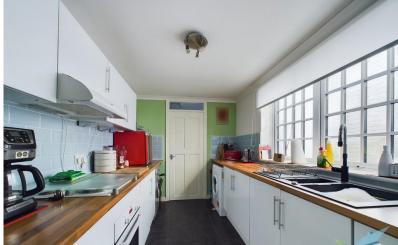

KITCHEN 11' 11" x 7' 6" (3.65m x 2.29m) To rear aspect. Range of wall, base and drawer units with white wood effect fascias, 1.5 bowl coloured sink unit, mixer tap, tiled splash backs, laminate work surfaces, ceramic hob, electric oven, extractor hood tiled flooring and uPVC window.