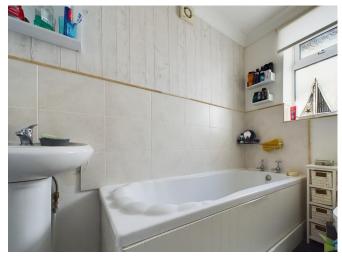

LOBBY Tiled flooring and uPVC stable door leading to rear yard.

BATHROOM Part tiled. White suite comprising: low

level WC with push button flush, pedestal / vanity inset wash hand basin, panelled bath, extractor, tiled flooring, heated towel rail and uPVC window.