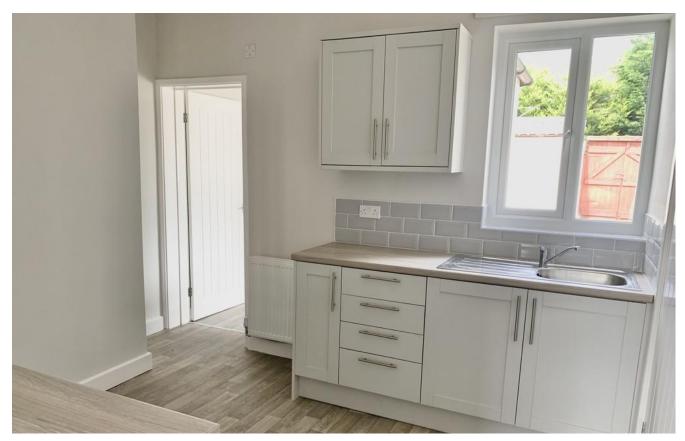

KITCHE N/DINE R 9' 10" x 9' 8" (3.00m x 2.97m) To rear aspect. Range of wall, base and drawer units with light fascias, stainless steel inset sink unit, mixer tap, tiled splash backs, laminate work surfaces, ceramic hob,

electric oven, stainless steel extractor hood, vinyl flooring, central heating radiator, pantry cupboard with electric socket and uPVC DG window.

BATHROOM Part tiled. White suite comprising: low level WC with push button flush, pedestal wash hand basin, panelled bath with mains shower over, glazed side screen, extractor, vinyl flooring, central heating radiator, cupboard housing gas central heating boiler and two uPVC DG windows.