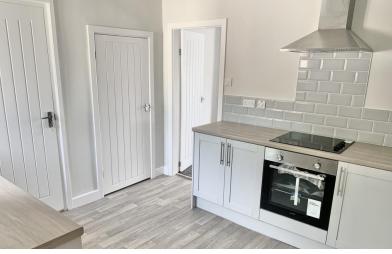

KITCHE N/DINE R 9' 10" x 9' 8" (3.00m x 2.97m) To rear aspect. Range of wall, base and drawer units with light fascias, stainless steel inset sink unit, mixer tap, tiled splash backs, laminate work surfaces, ceramic hob,

electric oven, stainless steel extractor hood, vinyl flooring, central heating radiator, pantry cupboard with electric socket and uPVC DG window.

BATHROOM Part tiled. White suite comprising: low level WC with push button flush, pedestal wash hand basin, panelled bath with mains shower over, glazed side screen, extractor, vinyl flooring, central heating radiator, cupboard housing gas central heating boiler and two uPVC DG windows.