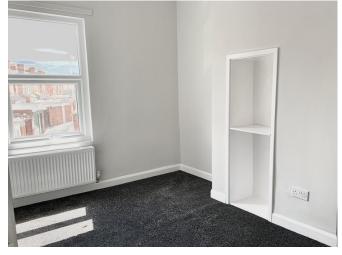

BEDROOM 10' 3" x 9' 10" (3.13m x 3.00m) To front aspect. Central heating radiator, carpet flooring and uPVC DG window.

BEDROOM 12' 7" x 8' 2" (3.84m x 2.50m) To rear aspect. Central heating radiator, carpet flooring and uPVC DG window.

BEDROOM 9' 7" x 8' 10" max (2.93m x 2.71m max) To front aspect. Central heating radiator, carpet flooring and uPVC DG window.