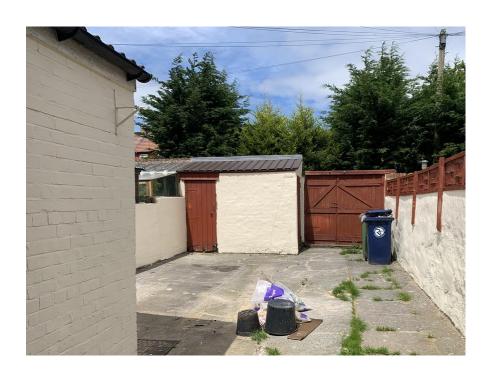

### **EXTERNALLY**

REAR YARD Enclosed rear yard with gated access to rear alley. Two outdoor storage houses and large shed

Address: 74 Bolckow Street

**GROUND FLOOR** 

Whilst every attempt has been made to ensure the accuracy of the floor plan contained here, measurements of doors, windows, rooms and any other items are approximate and no responsibility is taken for any error, omission, or mis-statement. This plan is for illustrative purposes only and should be used as such by any prospective purchaser. The services, systems and appliances shown have not been tested and no guarantee as to their operability or efficiency can be given