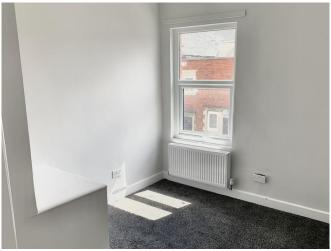

BEDROOM 10' 3" x 9' 10" (3.13m x 3.00m) To front aspect. Central heating radiator, carpet flooring and uPVC DG window.

BEDROOM 12' 7" x 8' 2" (3.84m x 2.50m) To rear aspect. Central heating radiator, carpet flooring and uPVC DG window.

BEDROOM 9' 7" x 8' 10" max (2.93m x 2.71m max) To front aspect. Central heating radiator, carpet flooring and uPVC DG window.