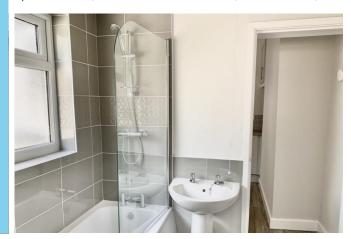

electric oven, stainless steel extractor hood, vinyl flooring, central heating radiator, pantry cupboard with electric socket and uPVC DG window.

BATHROOM Part tiled. White suite comprising: low level WC with push button flush, pedestal wash hand basin, panelled bath with mains shower over, glazed side screen, extractor, vinyl flooring, central heating radiator, cupboard housing gas central heating boiler and two uPVC DG windows.