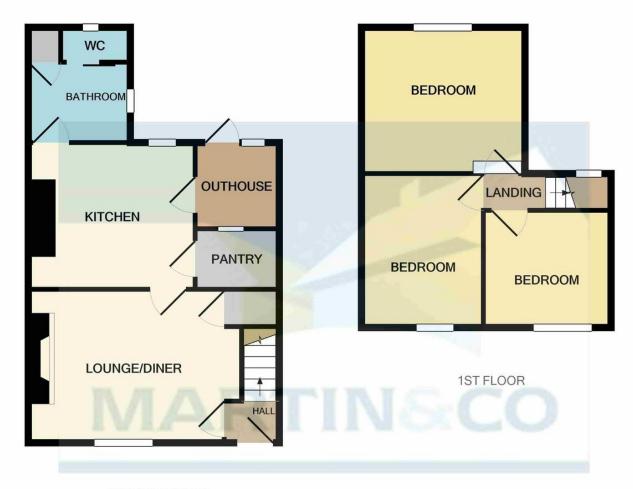

#### **GROUND FLOOR**

ENTRANCE LOBBY uPVC entrance door, and stairs leading to the first floor.

LOUNGE 13' 2" x 12' 6" (4.03m x 3.82m) To front aspect. Carpet flooring, central heating radiator, understairs cupboard and uPVC DG window.

KITCHE N/DINE R 9' 10" x 9' 8" (3.00m x 2.97m) To rear aspect. Range of wall, base and drawer units with light fascias, stainless steel inset sink unit, mixer tap, tiled splash backs, laminate work surfaces, ceramic hob,

electric oven, stainless steel extractor hood, vinyl flooring, central heating radiator, pantry cupboard with electric socket and uPVC DG window.

BATHROOM Part tiled. White suite comprising: low level WC with push button flush, pedestal wash hand basin, panelled bath with mains shower over, glazed side screen, extractor, vinyl flooring, central heating radiator, cupboard housing gas central heating boiler and two uPVC DG windows.

COVERED OUTHOUSE STORAGE Leading from the kitchen there is a covered outhouse storage area with single glazed window and door leading to the rear yard.

**FIRST FLOOR** 

LANDING Carpet flooring and uPVC DG window.

BEDROOM 10' 3" x 9' 10" (3.13m x 3.00m) To front aspect. Central heating radiator, carpet flooring and uPVC DG window.

BEDROOM 12' 7" x 8' 2" (3.84m x 2.50m) To rear aspect. Central heating radiator, carpet flooring and uPVC DG window.

BEDROOM 9' 7" x 8' 10" max (2.93m x 2.71m max) To front aspect. Central heating radiator, carpet flooring and uPVC DG window.

### **EXTERNALLY**

REAR YARD Enclosed rear yard with gated access to rear alley. Two outdoor storage houses and large shed

Address: 74 Bolckow Street

**GROUND FLOOR** 

Whilst every attempt has been made to ensure the accuracy of the floor plan contained here, measurements of doors, windows, rooms and any other items are approximate and no responsibility is taken for any error, omission, or mis-statement. This plan is for illustrative purposes only and should be used as such by any prospective purchaser. The services, systems and appliances shown have not been tested and no guarantee as to their operability or efficiency can be given