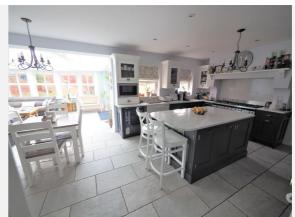

**Property**

Detached Type:

**Bedrooms:** 

Plot Area: 0.25 acres Year Built: 2003 **Council Tax:** Band G **Annual Estimate:** £3,848 **Title Number:** CE169939

Freehold Tenure:

#### **Local Area**

Redcar and cleveland **Local Authority:** 

**Conservation Area:** 

Flood Risk:

Rivers & Seas

Surface Water

No

No Risk

Very Low

#### **Estimated Broadband Speeds**

(Standard - Superfast - Ultrafast)

16

80 mb/s

mb/s

mb/s



Satellite/Fibre TV Availability:



#### **Mobile Coverage:**

(based on calls indoors)

























# Planning History **This Address**



Planning records for: Monkton Rise, Guisborough, TS14

Reference - Redcar/R/2003/0918/FF

**Decision:** Decided

Date: 22nd August 2003

Description:

SINGLE STOREY REAR EXTENSION WITH CONSERVATORY



























































# **MONKTON RISE, GUISBOROUGH, TS14**







# **MONKTON RISE, GUISBOROUGH, TS14**







# **MONKTON RISE, GUISBOROUGH, TS14**



# Area **Schools**





|   |                                                                                                                       | Nursery | Primary      | Secondary    | College | Private |
|---|-----------------------------------------------------------------------------------------------------------------------|---------|--------------|--------------|---------|---------|
| 1 | Laurence Jackson School Ofsted Rating: Inadequate   Pupils:0   Distance:0.13                                          |         |              | <b>✓</b>     |         |         |
| 2 | Prior Pursglove and Stockton Sixt