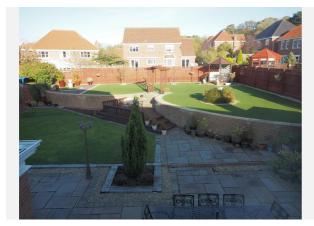

### **Property**

Detached Type:

**Bedrooms:** 

Plot Area: 0.25 acres Year Built: 2003 **Council Tax:** Band G **Annual Estimate:** £3,848 **Title Number:** CE169939

Freehold Tenure:

# **MONKTON RISE, GUISBOROUGH, TS14**