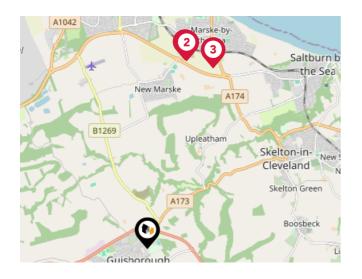

### National Rail Stations

| Pin                   | Name                  | Distance   |  |
|-----------------------|-----------------------|------------|--|
| Longbeck Rail Station |                       | 3.3 miles  |  |
| 2                     | Longbeck Rail Station | 3.29 miles |  |
| 3                     | Marske Rail Station   | 3.3 miles  |  |