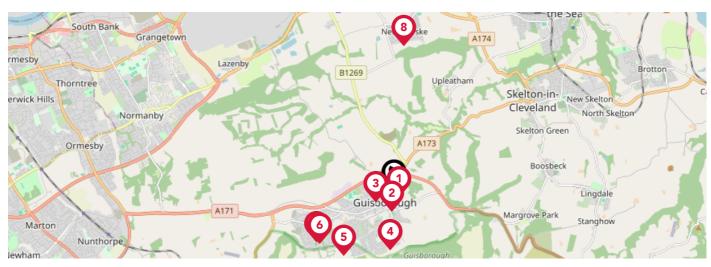

# Area **Schools**

|   |                                                                                                                       | Nursery | Primary      | Secondary    | College | Private |
|---|-----------------------------------------------------------------------------------------------------------------------|---------|--------------|--------------|---------|---------|
| 1 | Laurence Jackson School Ofsted Rating: Inadequate   Pupils:0   Distance:0.13                                          |         |              | <b>✓</b>     |         |         |
| 2 | Prior Pursglove and Stockton Sixth Form College Ofsted Rating: Good   Pupils:0   Distance:0.36                        |         |              | $\checkmark$ |         |         |
| 3 | Chaloner Primary School Ofsted Rating: Good   Pupils: 244   Distance:0.37                                             |         | <b>✓</b>     |              |         |         |
| 4 | Belmont Primary School Ofsted Rating: Good   Pupils: 389   Distance:1.01                                              |         | $\checkmark$ |              |         |         |
| 5 | Highcliffe Primary School Ofsted Rating: Good   Pupils: 395   Distance:1.42                                           |         | $\checkmark$ |              |         |         |
| 6 | Galley Hill Primary School Ofsted Rating: Good   Pupils: 265   Distance:1.57                                          |         | $\checkmark$ |              |         |         |
| 7 | Saint Paulinus Catholic Primary School, A Catholic Voluntary Academy Ofsted Rating: Good   Pupils: 231   Distance:1.6 |         | igvee        |              |         |         |
| 8 | New Marske Primary School Ofsted Rating: Good   Pupils: 261   Distance:2.5                                            |         | $\checkmark$ |              |         |         |

|           |                                                                                                           | Nursery | Primary      | Secondary    | College | Private |
|-----------|-----------------------------------------------------------------------------------------------------------|---------|--------------|--------------|---------|---------|
| 9         | Lockwood Primary School Ofsted Rating: Good   Pupils: 203   Distance: 2.58                                |         | $\checkmark$ | 0            |         |         |
| 10        | Wilton Primary Academy Ofsted Rating: Good   Pupils: 58   Distance:3.32                                   |         | <b>▽</b>     |              |         |         |
| <b>11</b> | Skelton Primary School Ofsted Rating: Good   Pupils: 559   Distance:3.35                                  |         | igstar       |              |         |         |
| 12        | Kirkleatham Hall School Ofsted Rating: Good   Pupils: 155   Distance: 3.43                                |         |              | $\checkmark$ |         |         |
| 13        | Lingdale Primary School Ofsted Rating: Requires Improvement   Pupils: 101   Distance: 3.44                |         | $\checkmark$ |              |         |         |
| 14)       | Westgarth Primary School Ofsted Rating: Outstanding   Pupils: 353   Distance: 3.54                        |         | $\checkmark$ |              |         |         |
| 15)       | Saint Bede's Catholic VA Primary School Ofsted Rating: Requires Improvement   Pupils: 215   Distance:3.54 |         | $\checkmark$ |              |         |         |
| 16        | Errington Primary School Ofsted Rating: Good   Pupils: 263   Distance:3.61                                |         | $\checkmark$ |              |         |         |