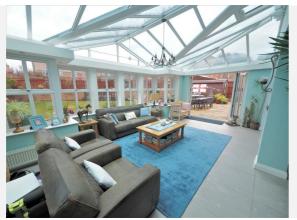

Property**

Detached Type:

**Bedrooms:** 

Plot Area: 0.25 acres Year Built: 2003 **Council Tax:** Band G **Annual Estimate:** £3,848 **Title Number:** CE169939

Freehold Tenure:

#### **Local Area**

Redcar and cleveland **Local Authority:** 

**Conservation Area:** 

Flood Risk:

Rivers & Seas

Surface Water

No

No Risk

Very Low

#### **Estimated Broadband Speeds**

(Standard - Superfast - Ultrafast)

16

80 mb/s

mb/s

mb/s



Satellite/Fibre TV Availability:



#### **Mobile Coverage:**

(based on calls indoors)

























# Planning History **This Address**



Planning records for: Monkton Rise, Guisborough, TS14

Reference - Redcar/R/2003/0918/FF

**Decision:** Decided

Date: 22nd August 2003

Description:

SINGLE STOREY REAR EXTENSION WITH CONSERVATORY



























































# **MONKTON RISE, GUISBOROUGH, TS14**







# **MONKTON RISE, GUISBOROUGH, TS14**







# **MONKTON RISE, GUISBOROUGH, TS14**



# Area **Schools**





|   |                                                                                                                       | Nursery | Primary      | Secondary    | College | Private |
|---|-----------------------------------------------------------------------------------------------------------------------|---------|--------------|--------------|---------|---------|
| 1 | Laurence Jackson School Ofsted Rating: Inadequate   Pupils:0   Distance:0.13                                          |         |              | <b>✓</b>     |         |         |
| 2 | Prior Pursglove and Stockton Sixth