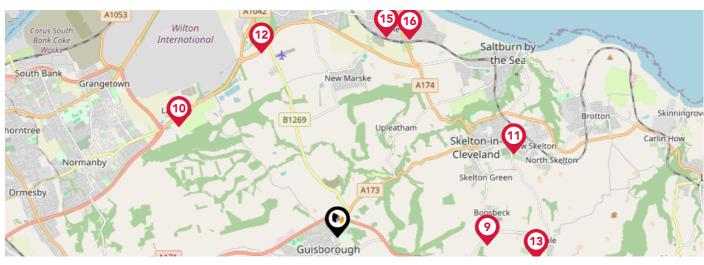

# Area **Schools**

|   |                                                                                                                       | Nursery | Primary      | Secondary    | College | Private |
|---|-----------------------------------------------------------------------------------------------------------------------|---------|--------------|--------------|---------|---------|
| 1 | Laurence Jackson School Ofsted Rating: Inadequate   Pupils:0   Distance:0.13                                          |         |              | <b>✓</b>     |         |         |
| 2 | Prior Pursglove and Stockton Sixth Form College Ofsted Rating: Good   Pupils:0   Distance:0.36                        |         |              | $\checkmark$ |         |         |
| 3 | Chaloner Primary School Ofsted Rating: Good   Pupils: 244   Distance:0.37                                             |         | <b>✓</b>     |              |         |         |
| 4 | Belmont Primary School Ofsted Rating: Good   Pupils: 389   Distance:1.01                                              |         | $\checkmark$ |              |         |         |
| 5 | Highcliffe Primary School Ofsted Rating: Good   Pupils: 395   Distance:1.42                                           |         | $\checkmark$ |              |         |         |
| 6 | Galley Hill Primary School Ofsted Rating: Good   Pupils: 265   Distance:1.57                                          |         | $\checkmark$ |              |         |         |
| 7 | Saint Paulinus Catholic Primary School, A Catholic Voluntary Academy Ofsted Rating: Good   Pupils: 231   Distance:1.6 |         | igvee        |              |         |         |
| 8 | New Marske Primary School Ofsted Rating: Good   Pupils: 261   Distance:2.5                                            |         | $\checkmark$ |              |         |         |

|           |                                                                                                           | Nursery | Primary      | Secondary    | College | Private |
|-----------|-----------------------------------------------------------------------------------------------------------|---------|--------------|--------------|---------|---------|
| 9         | Lockwood Primary School Ofsted Rating: Good   Pupils: 203   Distance: 2.58                                |         | $\checkmark$ | 0            |         |         |
| 10        | Wilton Primary Academy Ofsted Rating: Good   Pupils: 58   Distance:3.32                                   |         | <b>▽</b>     |              |         |         |
| <b>11</b> | Skelton Primary School Ofsted Rating: Good   Pupils: 559   Distance:3.35                                  |         | igstar       |              |         |         |
| 12        | Kirkleatham Hall School Ofsted Rating: Good   Pupils: 155   Distance: 3.43                                |         |              | $\checkmark$ |         |         |
| 13        | Lingdale Primary School Ofsted Rating: Requires Improvement   Pupils: 101   Distance: 3.44                |         | $\checkmark$ |              |         |         |
| 14)       | Westgarth Primary School Ofsted Rating: Outstanding   Pupils: 353   Distance: 3.54                        |         | $\checkmark$ |              |         |         |
| 15)       | Saint Bede's Catholic VA Primary School Ofsted Rating: Requires Improvement   Pupils: 215   Distance:3.54 |         | $\checkmark$ |              |         |         |
| 16        | Errington Primary School Ofsted Rating: Good   Pupils: 263   Distance:3.61                                |         | $\checkmark$ |              |         |         |