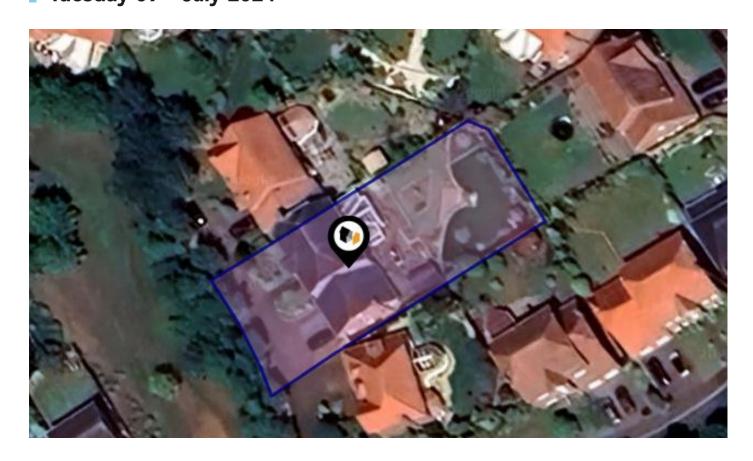

## **MONKTON RISE, GUISBOROUGH, TS14**

### **Property**

Detached Type:

**Bedrooms:** 

Plot Area: 0.25 acres Year Built: 2003 **Council Tax:** Band G **Annual Estimate:** £3,848 **Title Number:** CE169939

Freehold Tenure: