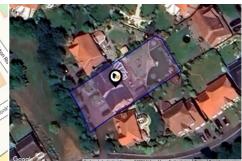

## **MONKTON RISE, GUISBOROUGH, TS14**

### **Property**

Detached Type:

**Bedrooms:** 

Plot Area: 0.25 acres Year Built: 2003 **Council Tax:** Band G **Annual Estimate:** £3,848 **Title Number:** CE169939

Freehold Tenure: