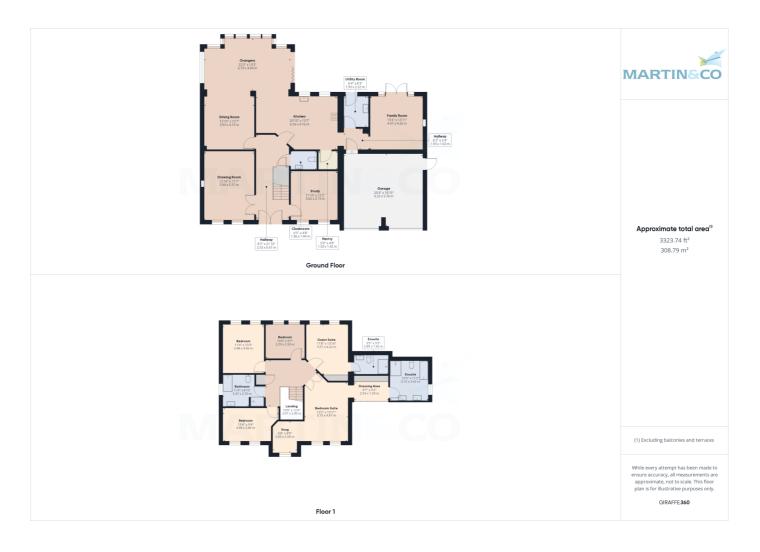

### **Property**

Detached Type:

**Bedrooms:** 

Plot Area: 0.25 acres Year Built: 2003 **Council Tax:** Band G **Annual Estimate:** £3,848 **Title Number:** CE169939

Freehold Tenure: