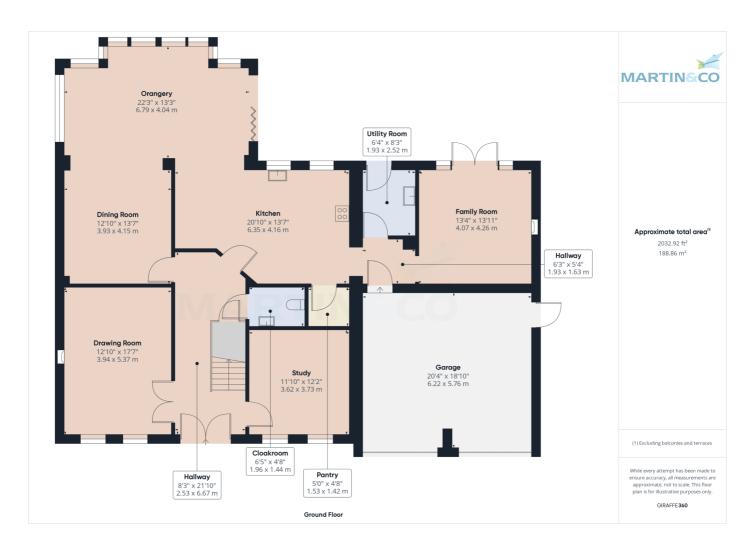

# Property **Overview**

### **Property**

Detached Type:

**Bedrooms:** 

Plot Area: 0.25 acres Year Built: 2003 **Council Tax:** Band G **Annual Estimate:** £3,848 **Title Number:** CE169939

Freehold Tenure: