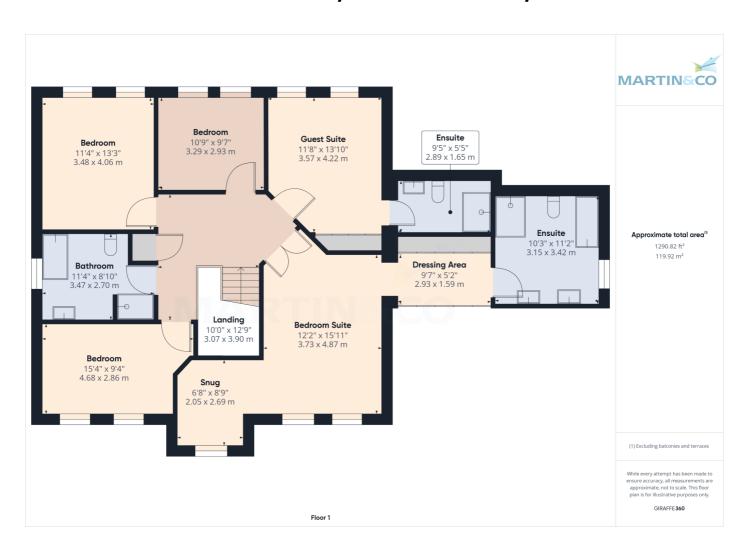

### **Property**

Detached Type:

**Bedrooms:** 

Plot Area: 0.25 acres Year Built: 2003 **Council Tax:** Band G **Annual Estimate:** £3,848 **Title Number:** CE169939

Freehold Tenure: