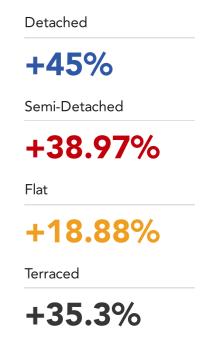

al Airport | 52.79 miles |

# Area

# **Transport (Local)**







### Bus Stops/Stations

| Pin | Name                           | Distance   |
|-----|--------------------------------|------------|
| 1   | The Laurence Jackson<br>School | 0.05 miles |
| 2   | The Laurence Jackson<br>School | 0.06 miles |
| 3   | The Laurence Jackson<br>School | 0.06 miles |
| 4   | The Laurence Jackson<br>School | 0.07 miles |
| 5   | The Laurence Jackson<br>School | 0.06 miles |

## Ferry Terminals

| _ | Pin | Name                             | Distance  |
|---|-----|----------------------------------|-----------|
|   | 1   | Transporter Bridge North<br>Side | 7.8 miles |
|   | 2   | Transporter Bridge North<br>Side | 7.8 miles |



## 10 Year History of Average House Prices by Property Type in TS14





# Martin & Co Guisborough **About Us**





### Martin & Co Guisborough

Martin & Co Guisborough is perfectly located, with a prime high street shop front. We have a large network of offices throughout the UK. We believe in delivering a high quality service to all our clients and continually invest in the latest technology, ideas and people to ensure we deliver the best possible outcome for our clients.

We believe that a reputation is maintained by hard work and honesty. A substantial amount of our business is generated from personal recommendations; we recognise how imperative it is to uphold our high standards in order to meet our clients' satisfaction. We would be delighted to provide you with free sales or lettings advice, without obligation, and welcome your call.

#### **Financial