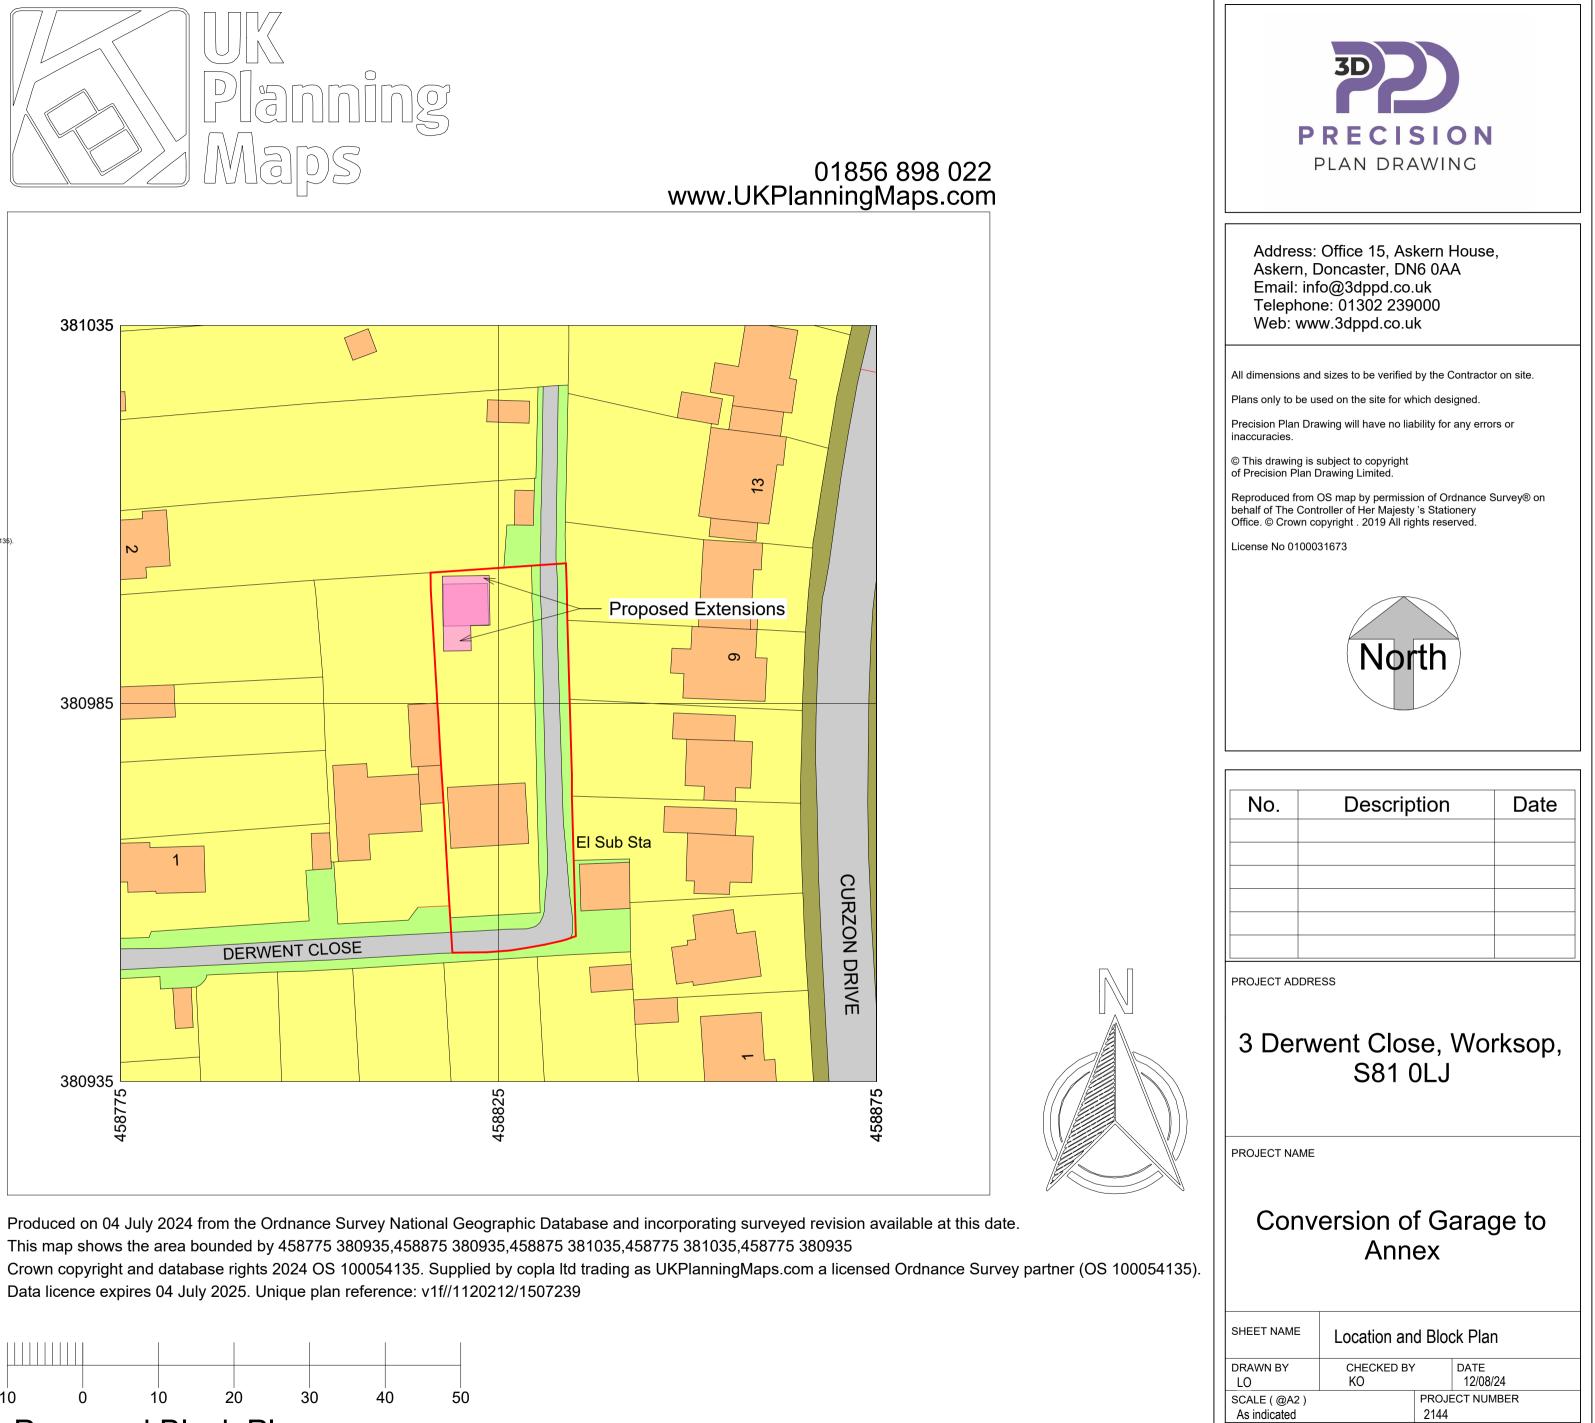

Data licence expires 04 July 2025. Unique plan reference: v1f//1120212/1507239

12/08/2024 12:51:12

REV

DRAWING NUMBER

BL101