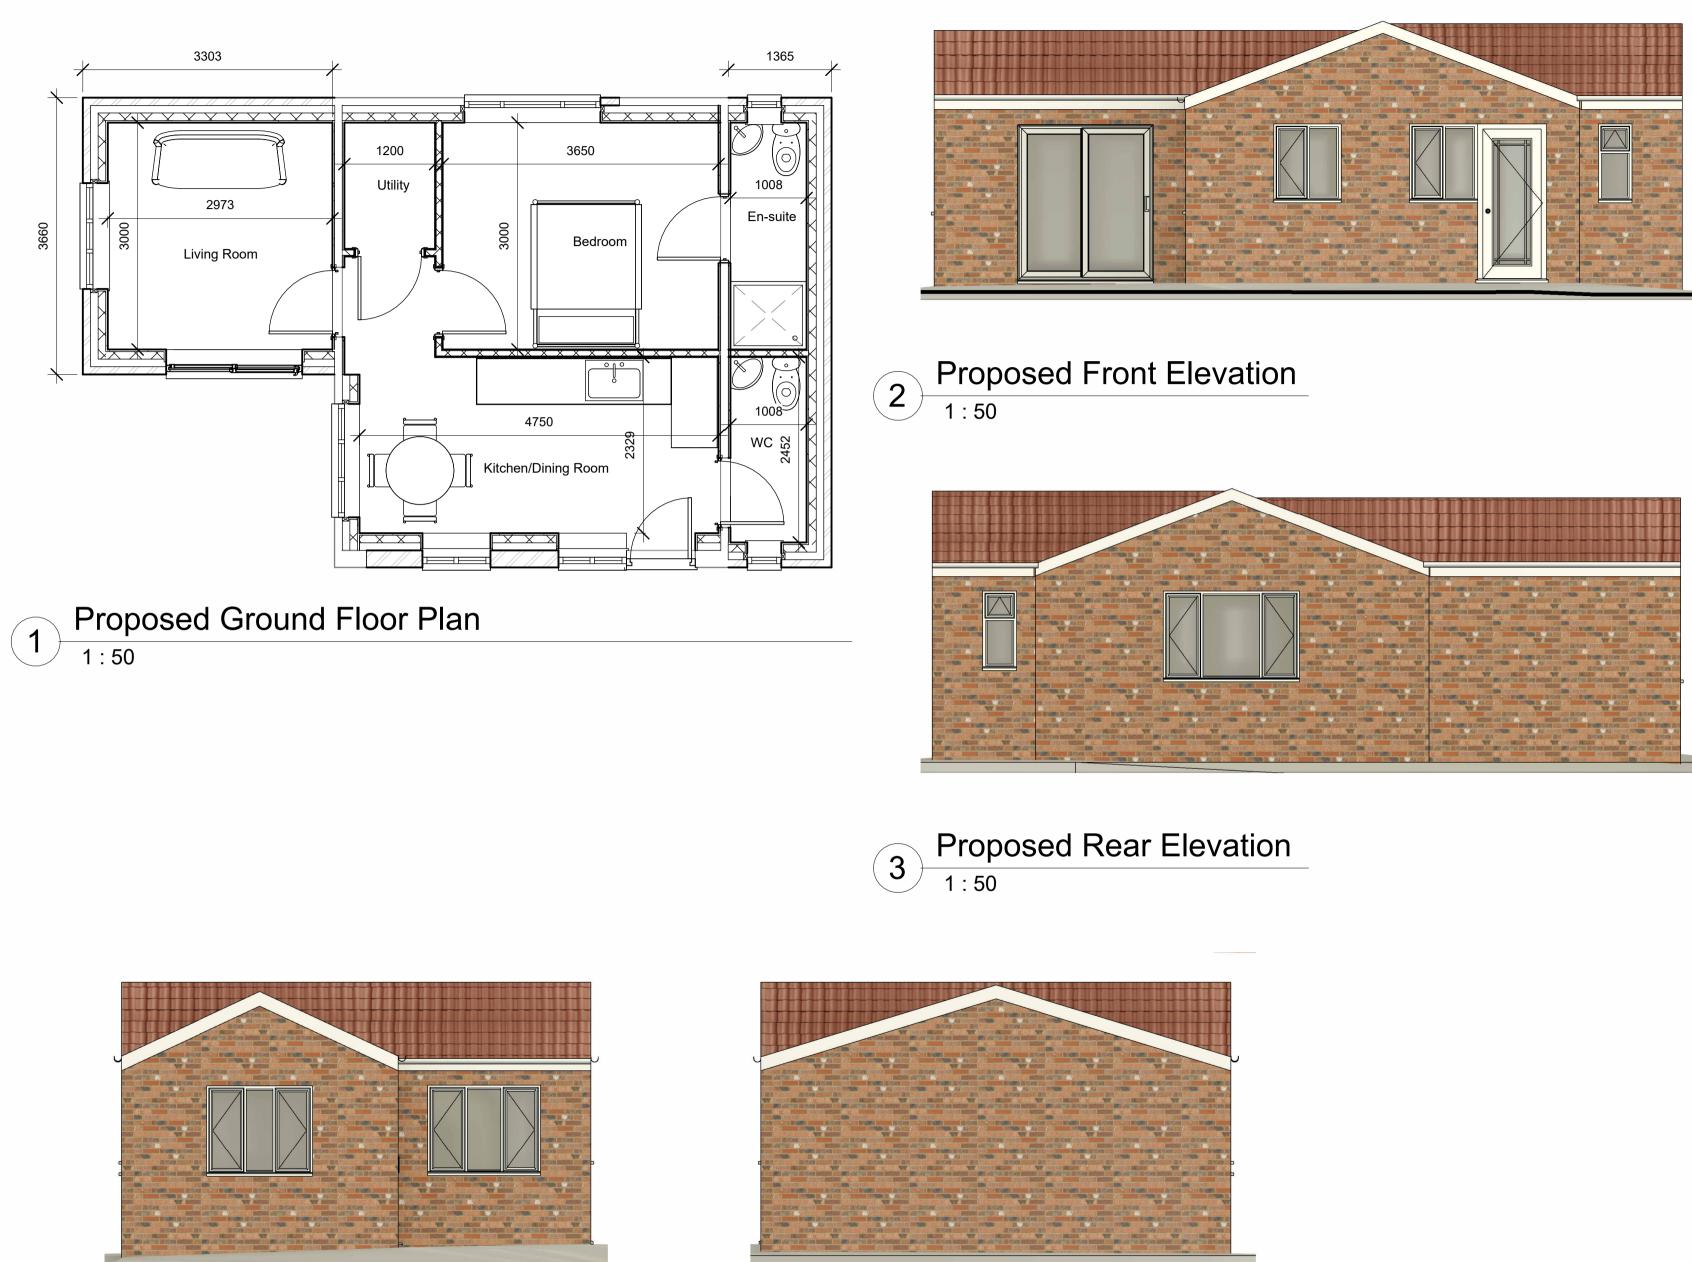

| se, Wo<br>OLJ<br>of Gara<br>iex<br>ans<br>Y DAT<br>12/<br>PROJECT N                          |                                                                              |  |  |  |
| PROJECT ADD<br>3 Der<br>PROJECT NAM<br>PROJECT NAM<br>CON<br>SHEET NAME<br>DRAWN BY                                                           | DRESS<br>Twent Clo<br>S81<br>ME<br>IVersion C<br>Ann<br>Existing Pla<br>CHECKED B<br>KO                                                                                                      | se, Wo<br>OLJ<br>of Gara<br>ex                                                               |                                                                              |  |  |  |





5

Proposed Side Elevation **4** 1:50