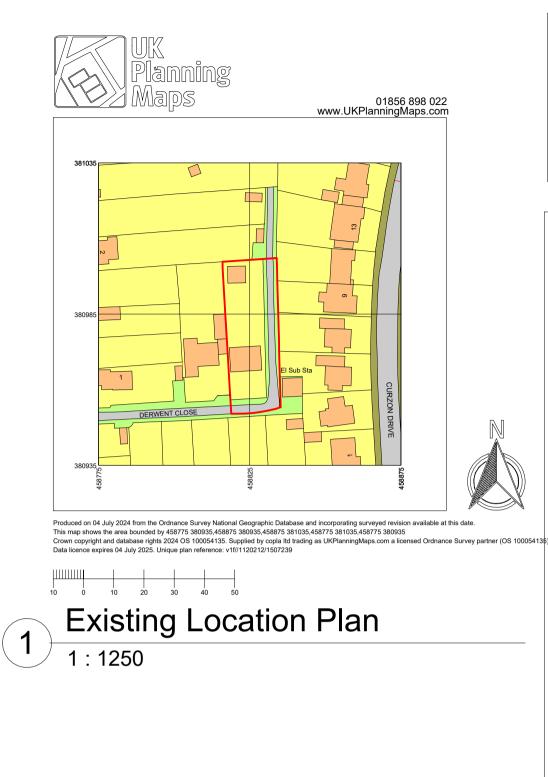

Data licence expires 04 July 2025. Unique plan reference: v1f//1120212/1507239

12/08/2024 12:51:12

REV

DRAWING NUMBER

BL101