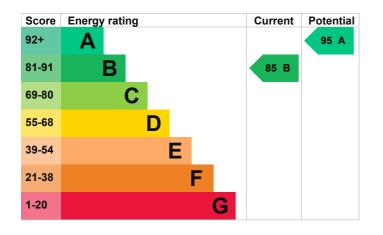

## **Energy rating and score**

This property's energy rating is B. It has the potential to be A.

See how to improve this property's energy efficiency.

The graph shows this property's current and potential energy rating.

Properties get a rating from A (best) to G (worst) and a score. The better the rating and score, the lower your energy bills are likely to be.

For properties in England and Wales:

the average energy rating is D the average energy score is 60