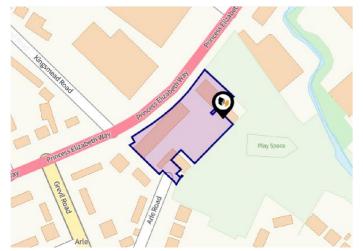

# YOUR PROPERTY

**Overview** 

Boundary (Land Registry Title Plan)

### **PROPERTY KEY FACTS**

| UPRN:                          | 10012805348                              |
|--------------------------------|------------------------------------------|
| Floor Area:                    | 645 ft <sup>2</sup><br>60 m <sup>2</sup> |
| Plot Size:                     | 1.00 acres                               |
| Council Tax Band:              | В                                        |
| Annual Cost:                   | £1,678                                   |
| Land Registry<br>Title Number: | GR271296                                 |
| Tenure:                        | Freehold                                 |
| Last Sold On:                  | 9 December 2005                          |
| Last Sold Price:               | £205,000                                 |