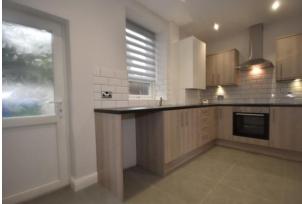

The ground floor consists of a lounge with modern flame effect electric fire, new carpet and neutral decor. The modern fitted kitchen is a good size and includes a halogen electric hob and electric oven.