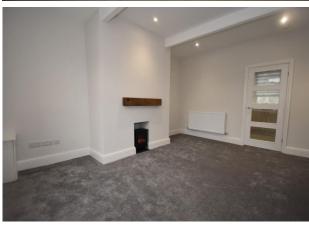

The ground floor consists of a lounge with modern flame effect electric fire, new carpet and neutral decor. The modern fitted kitchen is a good size and includes a halogen electric hob and electric oven.