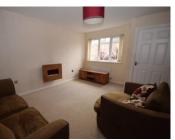

LOUNGE 14' 5" x 15' 1" (4.39m x 4.6m)

Neutral decor, carpet, feature fireplace, radiator, UPVC window, vertical blinds

KITCHEN/DINER 14' 5" x 7' 2" (4.39m x 2.18m)

Neutral decor, a range of modern wall and base units, SS sink, vinyl tiled floor, UPVC window and patio door, radiator, under stairs storage cupboard