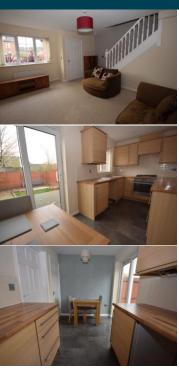

## Property description

HALLWAY 3' 3" x 6' 8" (0.99m x 2.03m)

Neutral decor, vinyl tile flooring, UPVC door, radiator

GUEST WC 3' 3" x 5' 9" (0.99m x 1.75m)

Neutral decor, partially tiled walls, white two piece bathroom suite, UPVC window, radiator

LOUNGE 14' 5" x 15' 1" (4.39m x 4.6m)

Neutral decor, carpet, feature fireplace, radiator, UPVC window, vertical blinds

KITCHEN/DINER 14' 5" x 7' 2" (4.39m x 2.18m)

Neutral decor, a range of modern wall and base units, SS sink, vinyl tiled floor, UPVC window and patio door, radiator, under stairs storage cupboard

BEDROOM ONE 7' 9" x 9' 9" (2.36m x 2.97m)

Neutral decor, carpet, UPVC window, fitted wardrobes, radiator

BEDROOM TWO 7' 3" x 10' 5" (2.21m x 3.18m)

Neutral decor, carpet, UPVC window, fitted wardrobes, radiator

BEDROOM THREE 6' 11" x 7' 2" (2.11m x 2.18m)

Neutral decor, carpet, UPVC window, radiator

BATHROOM 6' 1" x 6' 7" (1.85m x 2.01m)

Neutral decor, partially tiled walls, white three piece bathroom suite, overhead shower with glass screen, UPVC window, blind, radiator