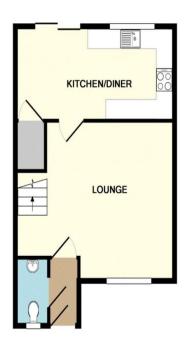

1ST FLOOR APPROX. FLOOR AREA 32.6 SQ.M. (351 SQ.FT.)

GROUND FLOOR APPROX. FLOOR AREA 34.9 SQ.M. (376 SQ.FT.)

TOTAL APPROX. FLOOR AREA 67.6 SQ.M. (727 SQ.FT.)

## Property description

HALLWAY 3' 3" x 6' 8" (0.99m x 2.03m)

Neutral decor, vinyl tile flooring, UPVC door, radiator

GUEST WC 3' 3" x 5' 9" (0.99m x 1.75m)

Neutral decor, partially tiled walls, white two piece bathroom suite, UPVC window, radiator

LOUNGE 14' 5" x 15' 1" (4.39m x 4.6m)

Neutral decor, carpet, feature fireplace, radiator, UPVC window, vertical blinds

KITCHEN/DINER 14' 5" x 7' 2" (4.39m x 2.18m)

Neutral decor, a range of modern wall and base units, SS sink, vinyl tiled floor, UPVC window and patio door, radiator, under stairs storage cupboard