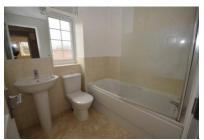

BEDROOM THREE 6' 11" x 7' 2" (2.11m x 2.18m)

Neutral decor, carpet, UPVC window, radiator

BATHROOM 6' 1" x 6' 7" (1.85m x 2.01m)

Neutral decor, partially tiled walls, white three piece bathroom suite, overhead shower with glass screen, UPVC window, blind, radiator