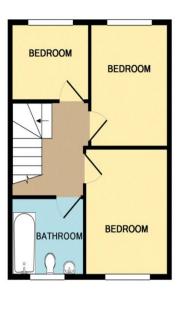

1ST FLOOR APPROX. FLOOR AREA 32.6 SQ.M. (351 SQ.FT.)

GROUND FLOOR APPROX. FLOOR AREA 34.9 SQ.M. (376 SQ.FT.)

TOTAL APPROX. FLOOR AREA 67.6 SQ.M. (727 SQ.FT.)

BEDROOM ONE 7' 9" x 9' 9" (2.36m x 2.97m)

Neutral decor, carpet, UPVC window, fitted wardrobes, radiator

BEDROOM TWO 7' 3" x 10' 5" (2.21m x 3.18m)

Neutral decor, carpet, UPVC window, fitted wardrobes, radiator

BEDROOM THREE 6' 11" x 7' 2" (2.11m x 2.18m)

Neutral decor, carpet, UPVC window, radiator

BATHROOM 6' 1" x 6' 7" (1.85m x 2.01m)

Neutral decor, partially tiled walls, white three piece bathroom suite, overhead shower with glass screen, UPVC window, blind, radiator