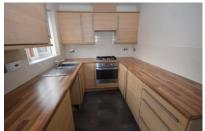

LOUNGE 14' 5" x 15' 1" (4.39m x 4.6m)

Neutral decor, carpet, feature fireplace, radiator, UPVC window, vertical blinds

KITCHEN/DINER 14' 5" x 7' 2" (4.39m x 2.18m)

Neutral decor, a range of modern wall and base units, SS sink, vinyl tiled floor, UPVC window and patio door, radiator, under stairs storage cupboard