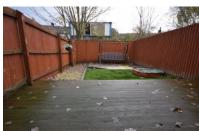

## **EXTERNALS**

Garden fronted, enclosed rear garden with decking, artificial grass and a sand pit.

On street parking to the front and a detached garage to the side with parking for two vehicles in front