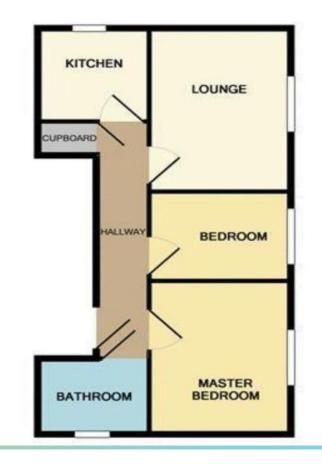

## Phoenix Street, Littleborough

Date available: 5th August 2019

Deposit: £519.23

Unfurnished

Council Tax band: A

- Two Bedroom Ground Floor Apartment
- Holding Deposit- £103.84
- Security Deposit- £519.23
- Modern Fitted Kitchen
- Neutral Decor Throughout
- Close to Village Centre & Amenities
- Excellent Transport Links

## \*NO APPLICATION FEES\*

Martin & Co are delighted to offer For Rent this well presented TWO BEDROOM, GROUND FLOOR Apartment located within easy walking distance of Littleborough centre, which offers a good range of local amenities including bars, restaurants and shops and Littleborough Train Station (With trains to Leeds / Manchester).