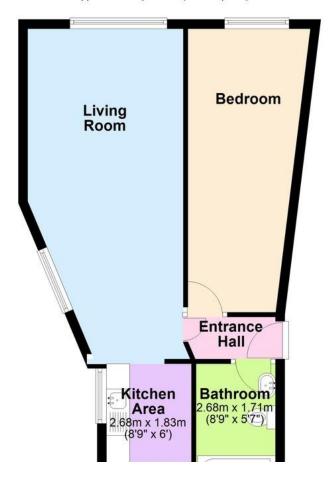

Sidings Court, Widnes
Offers In Region Of £70,000



## **Sidings Court, Widnes**

Offers In Region Of £70,000

- OFFERED WITH NO ONWARD CHAIN
- RECENTLY REFURBISHED
- MODERN OPEN PLAN LIVING SPACE
- ONE BEDROOM GROUND FLOOR PURPOSE
  BUILT APARTMENT
- LUXURY BATHROOM

Offered with no onward chain This one bedroom ground floor purpose built ground floor apartment has recently undergone an extensive refurbishment programme to include a bespoke kitchen, a luxury













## **Ground Floor**

Approx. 47.9 sq. metres (515.9 sq. feet)



## Martin & Co Widnes

119 Albert Road • Widnes • WA8 6LB T: 01514246255 • E: widnes @martinco.com 01514246255

http://www.martinco.com



Accuracy: References to the Tenure of a Property are based on information supplied by the Seller. The Agent has not had sight of the title documents. A Buyer is advised to obtain verification from their Solicitor. Items shown in photographs including but not limited to carpets, fixtures and fittings are not included unless specifically mentioned within the sales particulars. They may however be available by separate negotiation. Buyers must check the availability of any property and make an appointment to view before embarking on any journey to see a property. No person in the employment of the agent has any authority to make any representation about