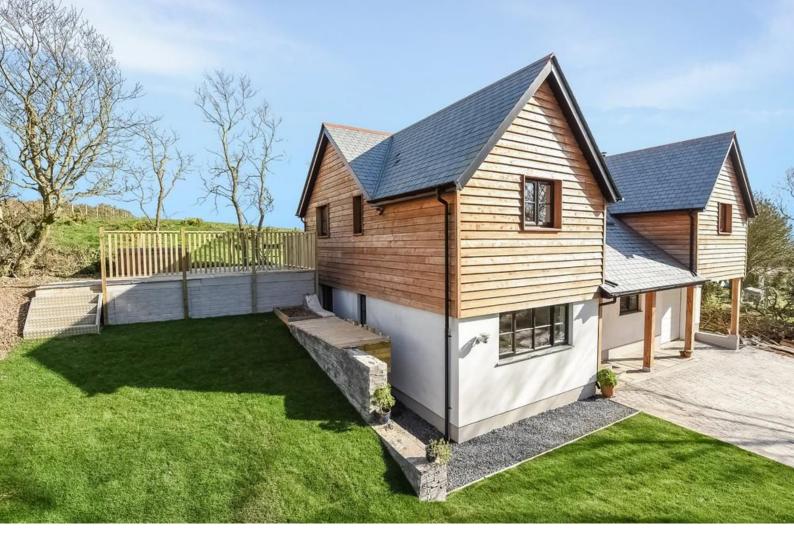

## 5 Bedrooms, Detached House

Looking for a lifestyle change? This could be for you. Located in the tranquil setting of Church Cove on the Lizard, Apple Tree House offers a luxurious high quality living accommodation with breath taking views and space to enjoy outside. The property briefly comprises impressive hallway with 3 double bedrooms on the ground floor with the master en suite and family bathroom, utility room and access through to internal garage. On the first floor and making the most of the views is the dual aspect kitchen diner with French doors leading to the garden. The lounge boasts a wood burner, vaulted ceilings and sliding doors. A further double en suite bedroom is also on the first floor and additional bathroom with roll top bath. The garden is laid to lawn with a raised patio and hot tub.

This delightful home will appeal to those looking to relocate and possibly work from home in an enviable location with the added benefit of superfast broadband.

- 4 BEDROOMS (2 EN SUITE)
- 2 BATHROOMS
- STUNNING LOCATION
- FAR REACHING VIEWS
- WOOD BURNER
- UNDERFLOOR HEATING
- HOT TUB
- Deposit: £2,077
- EPC Rating: 81