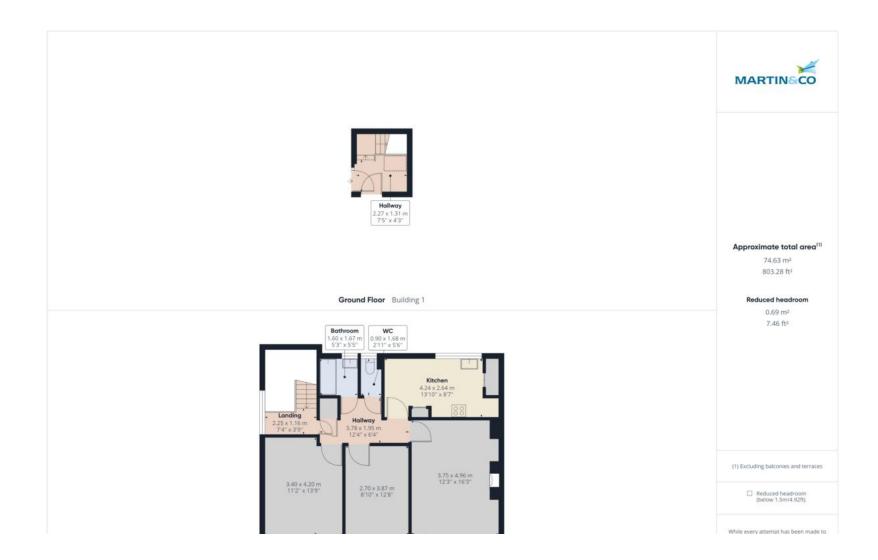

#### The property comprises:

Private Ground Floor Entrance with Vestibule and Stairs rising to the First Floor.

Separate Kitchen fitted with wall and base units Lounge/Dining Room

Two Double Bedrooms

Bathroom with shower over bath and separate toilet Private rear garden accessed via side gate.