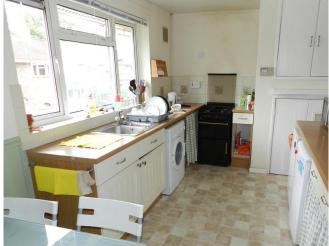

#### The property comprises:

Private Ground Floor Entrance with Vestibule and Stairs rising to the First Floor.

Separate Kitchen fitted with wall and base units Lounge/Dining Room

Two Double Bedrooms

Bathroom with shower over bath and separate toilet Private rear garden accessed via side gate.