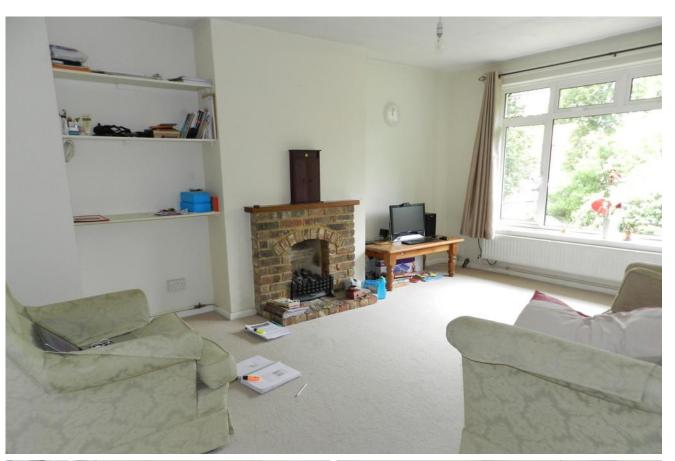

#### The property comprises:

Private Ground Floor Entrance with Vestibule and Stairs rising to the First Floor.

Separate Kitchen fitted with wall and base units Lounge/Dining Room

Two Double Bedrooms

Bathroom with shower over bath and separate toilet Private rear garden accessed via side gate.