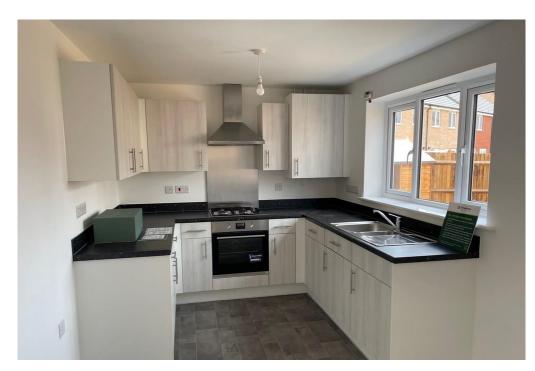

**ENTRANCE HALL Stairs off to FIRST FLOOR** 

DOWNSTAIRS CLOAKROOM

LIVING ROOM 13' 4" x 10' 1" (4.08m x 3.09m)

KITCHEN/DINING ROOM 24' 4" x 8' 3" (7.42m x 2.54m) Fully fitted open plan kitchen/breakfast room, with double