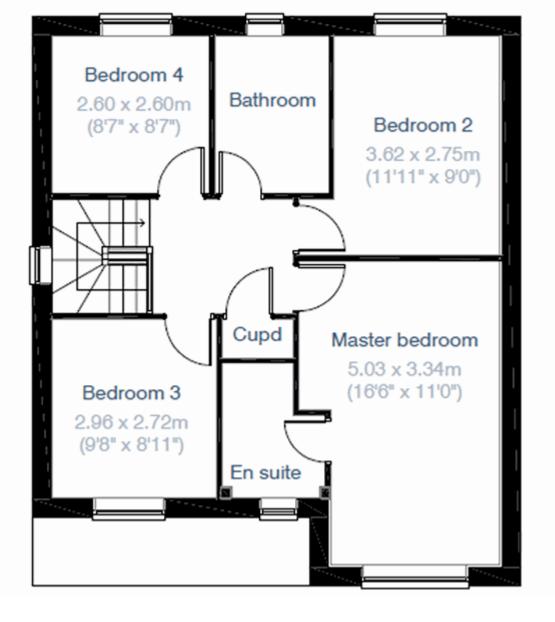

patio doors to garden.

LANDING Built in cupboard, doors to:

BEDROOM 1 16' 6" x 10' 11" (5.05m x 3.34m) with door to:

**EN SUITE** 

BEDROOM 2 11' 11" x 10' 11" (3.64m x 3.34m)

BEDROOM 3 9' 8" x 8' 11" (2.96m x 2.72m)

BEDROOM 4 8' 6" x 8' 6" (2.60m x 2.60m)

FAMILY BATHROOM

OUTSIDE FRONT & REAR. Block pave driveway with parking for several vehicles.

Access to the Large Integral Garage with up and over door, personal door to the house hallway.