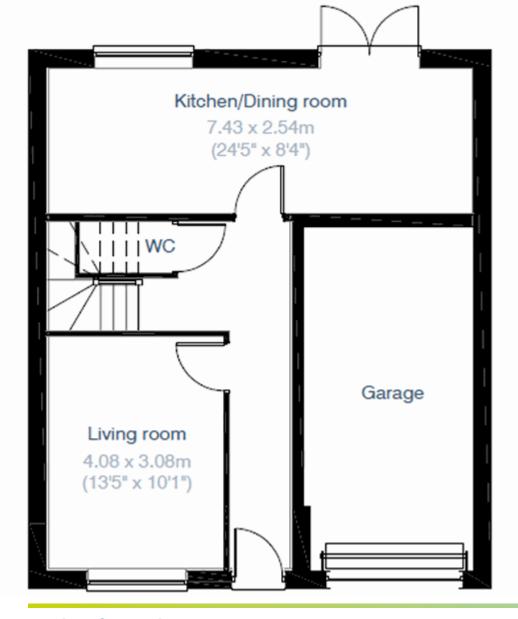

**ENTRANCE HALL Stairs off to FIRST FLOOR** 

DOWNSTAIRS CLOAKROOM

LIVING ROOM 13' 4" x 10' 1" (4.08m x 3.09m)

KITCHEN/DINING ROOM 24' 4" x 8' 3" (7.42m x 2.54m) Fully fitted open plan kitchen/breakfast room, with double

patio doors to garden.

LANDING Built in cupboard, doors to:

BEDROOM 1 16' 6" x 10' 11" (5.05m x 3.34m) with door to:

**EN SUITE** 

BEDROOM 2 11' 11" x 10' 11" (3.64m x 3.34m)

BEDROOM 3 9' 8" x 8' 11" (2.96m x 2.72m)

BEDROOM 4 8' 6" x 8' 6" (2.60m x 2.60m)

FAMILY BATHROOM

OUTSIDE FRONT & REAR. Block pave driveway with parking for several vehicles.

Access to the Large Integral Garage with up and over door, personal door to the house hallway.