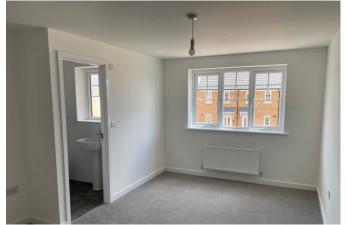

patio doors to garden.

LANDING Built in cupboard, doors to:

BEDROOM 1 16' 6" x 10' 11" (5.05m x 3.34m) with door to:

**EN SUITE** 

BEDROOM 2 11' 11" x 10' 11" (3.64m x 3.34m)

BEDROOM 3 9' 8" x 8' 11" (2.96m x 2.72m)