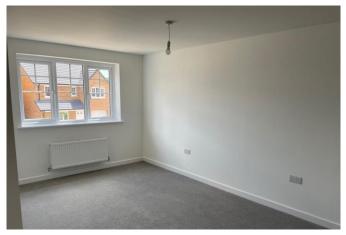

patio doors to garden.

LANDING Built in cupboard, doors to:

BEDROOM 1 16' 6" x 10' 11" (5.05m x 3.34m) with door to:

**EN SUITE** 

BEDROOM 2 11' 11" x 10' 11" (3.64m x 3.34m)

BEDROOM 3 9' 8" x 8' 11" (2.96m x 2.72m)