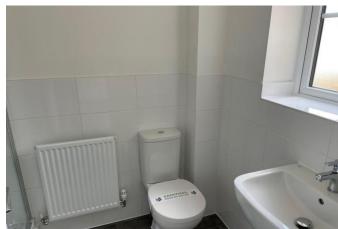

BEDROOM 4 8' 6" x 8' 6" (2.60m x 2.60m)

FAMILY BATHROOM

OUTSIDE FRONT & REAR. Block pave driveway with parking for several vehicles.

Access to the Large Integral Garage with up and over door, personal door to the house hallway.