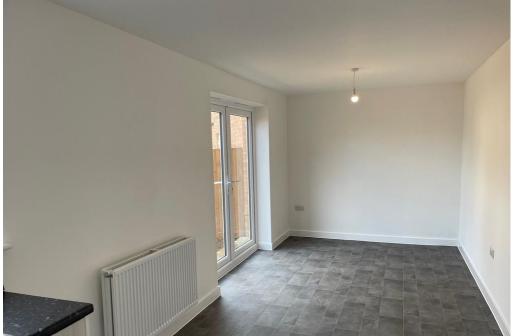

**ENTRANCE HALL Stairs off to FIRST FLOOR** 

DOWNSTAIRS CLOAKROOM

LIVING ROOM 13' 4" x 10' 1" (4.08m x 3.09m)

KITCHEN/DINING ROOM 24' 4" x 8' 3" (7.42m x 2.54m) Fully fitted open plan kitchen/breakfast room, with double

patio doors to garden.

LANDING Built in cupboard, doors to:

BEDROOM 1 16' 6" x 10' 11" (5.05m x 3.34m) with door to:

**EN SUITE** 

BEDROOM 2 11' 11" x 10' 11" (3.64m x 3.34m)

BEDROOM 3 9' 8" x 8' 11" (2.96m x 2.72m)