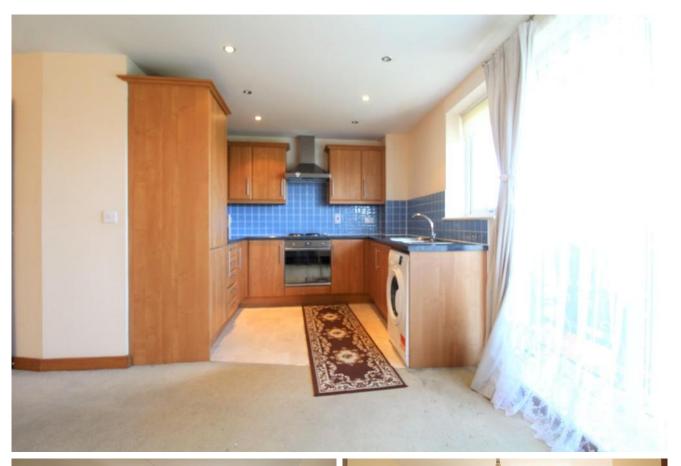

COMMUNAL HALL Lift and stairs

ENTRANCE HALL Electric Heater,. Entry Phone. Airing cupboard housing hot water system. Doors to

LIVIVING/DINING 21' x 14' 3" (6.4m x 4.34m) max Two electric heaters. Double glazed sliding patio doors to balcony overlooking river.

Opens to fitted kitchen area with electric hob, oven under and extractor above, integrated fridge/freezer, plumbing for washing machine, double glazed window to rear.

BEDROOM 1 10' 5" x 11' (3.18m x 3.35m) Double glazed