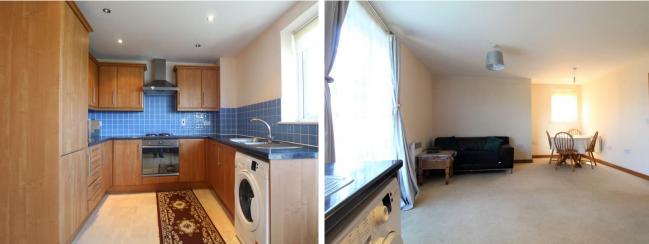

COMMUNAL HALL Lift and stairs

ENTRANCE HALL Electric Heater,. Entry Phone. Airing cupboard housing hot water system. Doors to

LIVIVING/DINING 21' x 14' 3" (6.4m x 4.34m) max Two electric heaters. Double glazed sliding patio doors to balcony overlooking river.

Opens to fitted kitchen area with electric hob, oven under and extractor above, integrated fridge/freezer, plumbing for washing machine, double glazed window to rear.

BEDROOM 1 10' 5" x 11' (3.18m x 3.35m) Double glazed