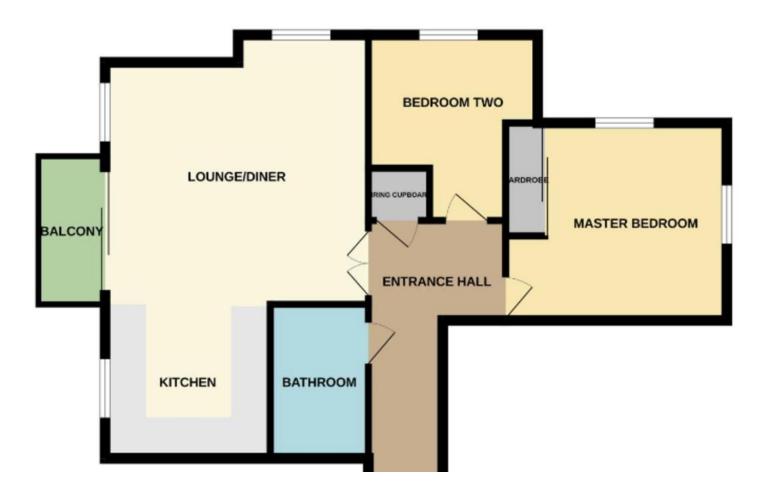

COMMUNAL HALL Lift and stairs

ENTRANCE HALL Electric Heater,. Entry Phone. Airing cupboard housing hot water system. Doors to

LIVIVING/DINING 21' x 14' 3" (6.4m x 4.34m) max Two electric heaters. Double glazed sliding patio doors to balcony overlooking river.

Opens to fitted kitchen area with electric hob, oven under and extractor above, integrated fridge/freezer, plumbing for washing machine, double glazed window to rear.

BEDROOM 1 10' 5" x 11' (3.18m x 3.35m) Double glazed

window to front, electric heater, built in mirrored wardrobes.

BEDROOM 2 10' 2" x 9' (3.1m x 2.74m) Double glazed window to side. Electric heater.

BATHROOM 6' 10" x 5' 6" (2.08m x 1.68m) Three piece suite comprising panelled bath with integrated shower over, low level flush w.c, pedestal wash hand basin, extractor fan and light with shaver pint.

SECURE BASEMENT PARKING

COMMUNAL GARDEN