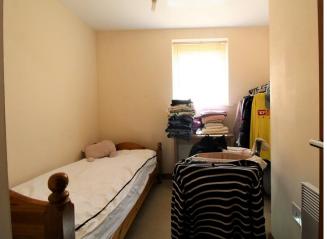

window to front, electric heater, built in mirrored wardrobes.

BEDROOM 2 10' 2" x 9' (3.1m x 2.74m) Double glazed window to side. Electric heater.

BATHROOM 6' 10" x 5' 6" (2.08m x 1.68m) Three piece suite comprising panelled bath with integrated shower over, low level flush w.c, pedestal wash hand basin, extractor fan and light with shaver pint.