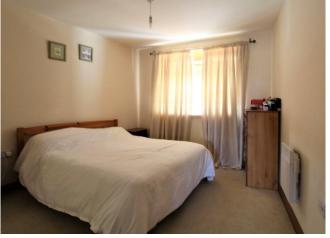

window to front, electric heater, built in mirrored wardrobes.

BEDROOM 2 10' 2" x 9' (3.1m x 2.74m) Double glazed window to side. Electric heater.

BATHROOM 6' 10" x 5' 6" (2.08m x 1.68m) Three piece suite comprising panelled bath with integrated shower over, low level flush w.c, pedestal wash hand basin, extractor fan and light with shaver pint.