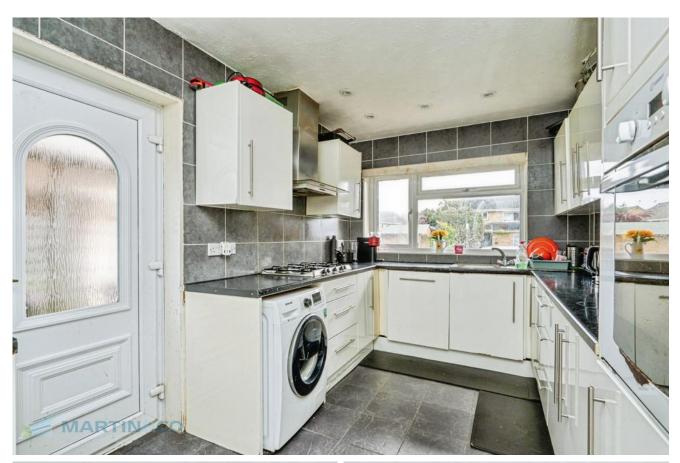

The ground floor features a bright and airy living/dining room with wooden flooring throughout, a modern fitted kitchen, and a convenient downstairs cloakroom. Upstairs, the property boasts four well-proportioned bedrooms and a contemporary family bathroom complete with a power shower.