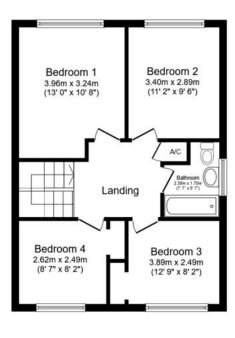

The ground floor features a bright and airy living/dining room with wooden flooring throughout, a modern fitted kitchen, and a convenient downstairs cloakroom. Upstairs, the property boasts four well-proportioned bedrooms and a contemporary family bathroom complete with a power shower.

Early viewing is highly recommended.

Floor area 61.8 sq.m. (665 sq.ft.)

Floor area 51.8 sq.m. (558 sq.ft.)

Total floor area: 113.6 sq.m. (1,223 sq.ft.)