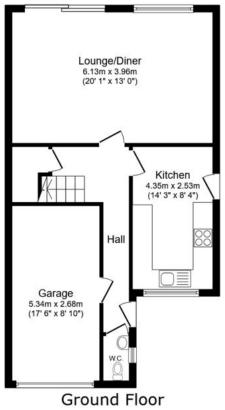

Early viewing is highly recommended.

Floor area 61.8 sq.m. (665 sq.ft.)

Floor area 51.8 sq.m. (558 sq.ft.)

Total floor area: 113.6 sq.m. (1,223 sq.ft.)