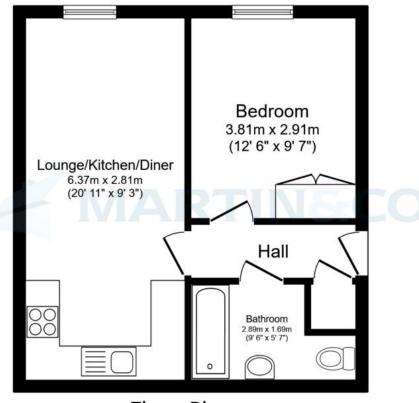

Floor Plan Floor area 37.1 m<sup>2</sup> (399 sq.ft.)

TOTAL . 27 1 -2 (200 -- 4)