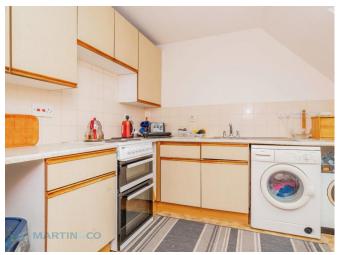

The apartment is light and airy throughout, the accomodation comprises; a dual aspect living area with saloon doors that open into the kitchen. Additionaly there is a double bedroom with built in storage and an en-suite bathroom, of which both rooms feature a skylight. A further benefit is the allocated parking bay that is within the communal grounds.