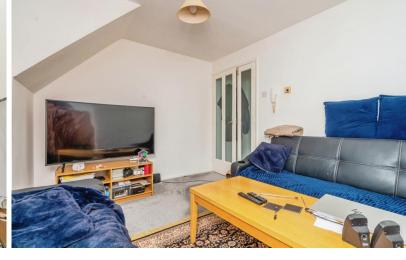

The apartment is light and airy throughout, the accomodation comprises; a dual aspect living area with saloon doors that open into the kitchen. Additionaly there is a double bedroom with built in storage and an en-suite bathroom, of which both rooms feature a skylight. A further benefit is the allocated parking bay that is within the communal grounds.