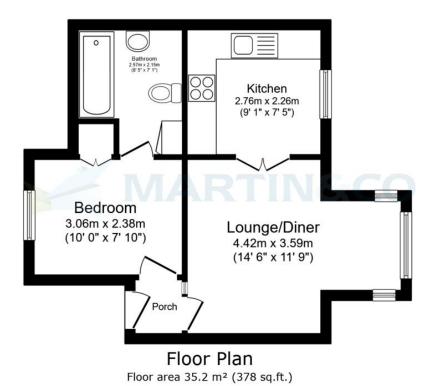

The apartment is light and airy throughout, the accomodation comprises; a dual aspect living area with saloon doors that open into the kitchen. Additionaly there is a double bedroom with built in storage and an en-suite bathroom, of which both rooms feature a skylight. A further benefit is the allocated parking bay that is within the communal grounds.

TOTAL: 35.2 m<sup>2</sup> (378 sq.ft.)

This floor plan is for illustrative purposes only. It is not drawn to scale. Any measurements, floor areas (including any total floor area), openings and orientations are approximate. No details are guaranteed, they cannot be relied upon for any purpose and do not form any part of any agreement. No liability is taken for any error, omission or misstatement. A party must rely upon it so win inspection(s). Dowered by www.Propertybox.10.