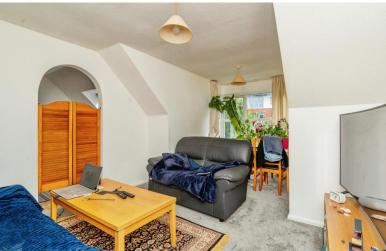

The apartment is light and airy throughout, the accomodation comprises; a dual aspect living area with saloon doors that open into the kitchen. Additionaly there is a double bedroom with built in storage and an en-suite bathroom, of which both rooms feature a skylight. A further benefit is the allocated parking bay that is within the communal grounds.