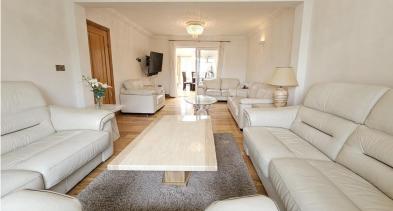

Providing 1645 square foot of living space, you are initially welcomed into the entry foyer which leads into the heart of the house, the living area is more then capable of accommodating the whole family and guests, from here you can access the dining area which is complimented with a view of the garden and the skylight, also to the rear of the home is the modern kitchen with fitted appliances, additionally there is a downstairs shower room and a double bedroom.