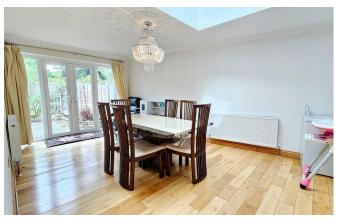

Providing 1645 square foot of living space, you are initially welcomed into the entry foyer which leads into the heart of the house, the living area is more then capable of accommodating the whole family and guests, from here you can access the dining area which is complimented with a view of the garden and the skylight, also to the rear of the home is the modern kitchen with fitted appliances, additionally there is a downstairs shower room and a double bedroom.