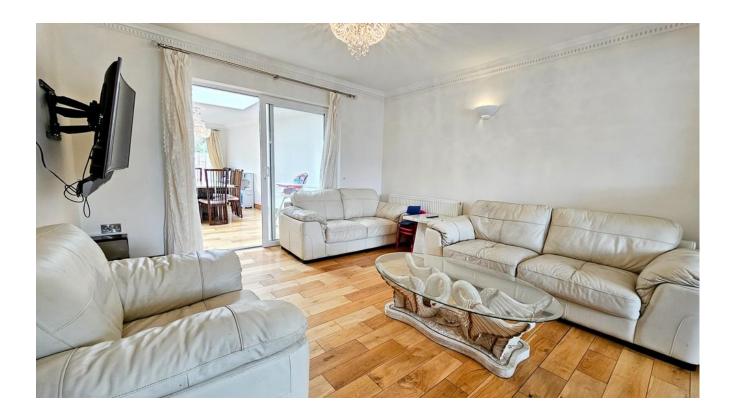

Providing 1645 square foot of living space, you are initially welcomed into the entry foyer which leads into the heart of the house, the living area is more then capable of accommodating the whole family and guests, from here you can access the dining area which is complimented with a view of the garden and the skylight, also to the rear of the home is the modern kitchen with fitted appliances, additionally there is a downstairs shower room and a double bedroom.