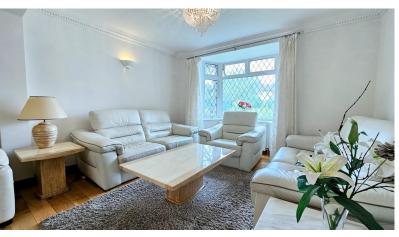

Providing 1645 square foot of living space, you are initially welcomed into the entry foyer which leads into the heart of the house, the living area is more then capable of accommodating the whole family and guests, from here you can access the dining area which is complimented with a view of the garden and the skylight, also to the rear of the home is the modern kitchen with fitted appliances, additionally there is a downstairs shower room and a double bedroom.