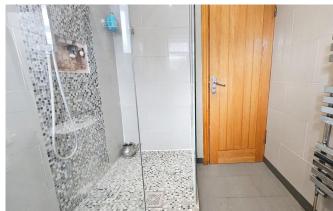

Providing 1645 square foot of living space, you are initially welcomed into the entry foyer which leads into the heart of the house, the living area is more then capable of accommodating the whole family and guests, from here you can access the dining area which is complimented with a view of the garden and the skylight, also to the rear of the home is the modern kitchen with fitted appliances, additionally there is a downstairs shower room and a double bedroom.

Upstairs there is the family bathroom and three double bedrooms, all of which include fitted wardrobes.

Outside the front has some lawn space and a large driveway which can accommodate parking for multiple vehicles, further to this a garage is available for storage/useable space, a large side gate allows for access to the west facing rear garden and additional parking if required. The large garden features patio space but is mainly laid to lawn and includes an array of shrubs.