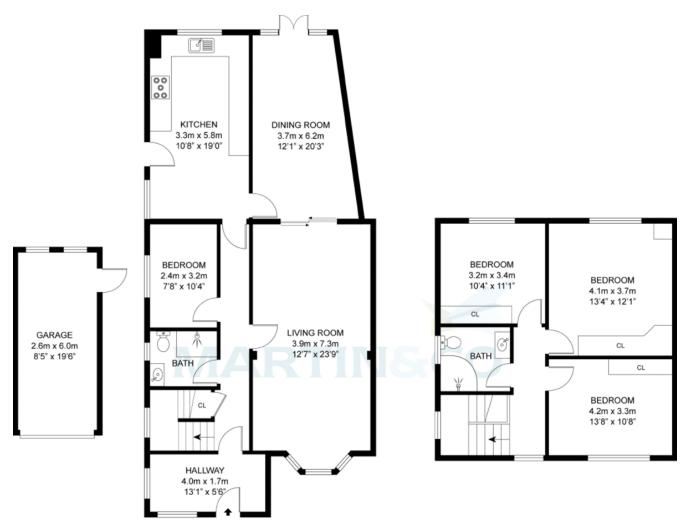

Providing 1645 square foot of living space, you are initially welcomed into the entry foyer which leads into the heart of the house, the living area is more then capable of accommodating the whole family and guests, from here you can access the dining area which is complimented with a view of the garden and the skylight, also to the rear of the home is the modern kitchen with fitted appliances, additionally there is a downstairs shower room and a double bedroom.

Upstairs there is the family bathroom and three double bedrooms, all of which include fitted wardrobes.

Outside the front has some lawn space and a large driveway which can accommodate parking for multiple vehicles, further to this a garage is available for storage/useable space, a large side gate allows for access to the west facing rear garden and additional parking if required. The large garden features patio space but is mainly laid to lawn and includes an array of shrubs.

Well regarded local schooling includes the likes of: Bishop David Brown, Broadmere Primary, Fullbrook and Pyrford Church Of England.

Viewings are welcomed.

GROSS INTERNAL AREA GROUND FLOOR: 1067.7 sq ft, 99.2 m<sup>2</sup> FIRST FLOOR: 575.8 sq ft, 53.5 m<sup>2</sup> TOTAL: 1643.5 sq ft, 152.7 m<sup>2</sup> GARAGE: 167.9 sq ft, 15.6 m<sup>2</sup>

## Lambourne Crescent

Whilst every attempt has been made to ensure accuracy, all measurements are approximate and not to scale. This floor plan is for illustrative purposes only