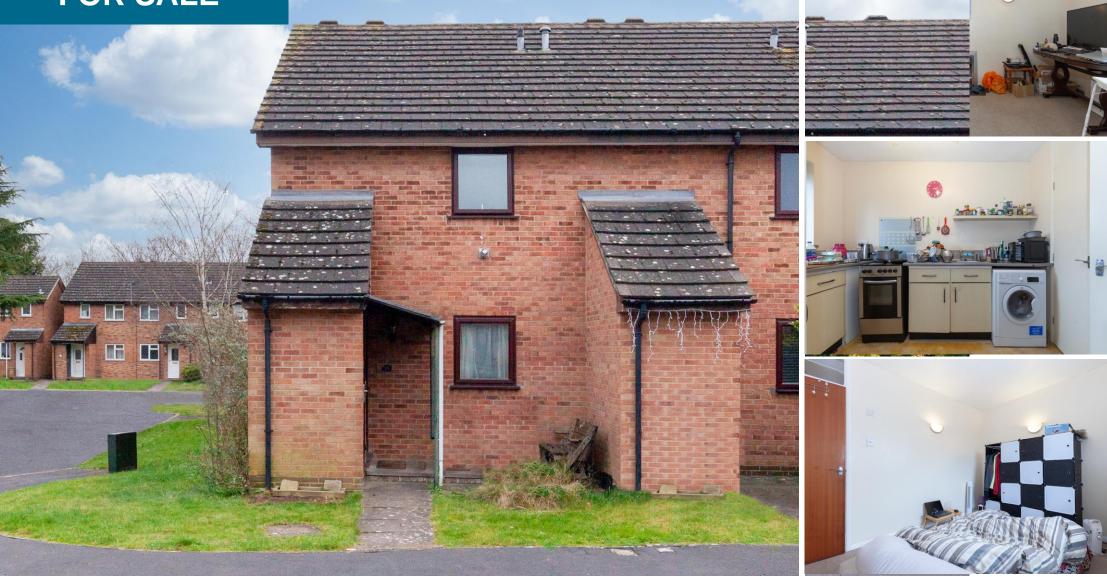

## FOR SALE

Bowerman Close, Kidlington Offers In Excess Of £185,000

#### Key Notes:

- 147 Years Remaining on Lease
- Allocated Parking Space
- Council Tax Band: B
- No Onward Chain
- Local Amenities within Local Distance
- No Ground Rent or Service Charge

Martin & Co welcome a One Bed Maisonette situated on Bowerman Close in Kidlington. It is being sold with No Onward Chain and Vacant Possession. Located just off of Yarnton Road as you turn into Grovelands, the property is set away in a quiet cul-de-sac.

The property comprises of Living Space, Bathroom, Kitchen Area and Bedroom. Entering the property, going up the stairs, you have the landing which has access to all rooms. At the rear of the property, there is an Allocated Parking Space.