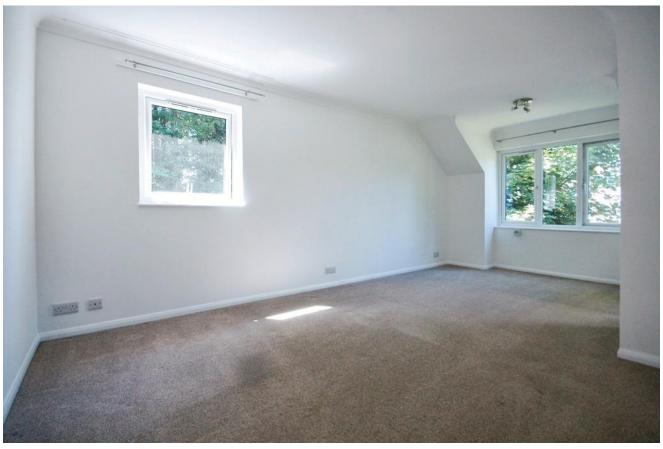

outdoor (According to Ofcom) Parking – Allocated parking space

ENTRANCE HALL Entrance hall with storage cupboard, entry phone and loft access.

LOUNGE/DINER 10' 1" x 18' 9" (3.07m x 5.72m) Large bright double aspect living space.