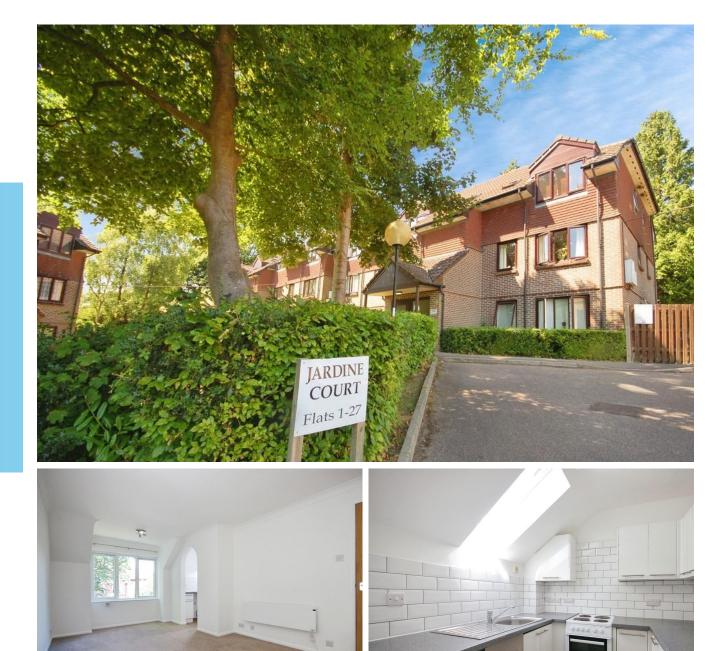

outdoor (According to Ofcom) Parking – Allocated parking space

ENTRANCE HALL Entrance hall with storage cupboard, entry phone and loft access.

LOUNGE/DINER 10' 1" x 18' 9" (3.07m x 5.72m) Large bright double aspect living space.

KITCHEN 7' 3" x 7' 1" (2.21m x 2.16m) A range of modern eye level and base units, fan assisted electric oven with hob.

BEDROOM1 8' 5" x 13' 2" (2.57m x 4.01m) Double bedroom.

BEDROOM 2 5' 6" x 10' 2" (1.68m x 3.1m) Single bedroom with Velux window.

BATHROOM 5' 6" x 6' 9" (1.68m x 2.06m) Modern white suite with over the bath shower attachment.

OUTSIDE Communal gardens and allocated parking bay.