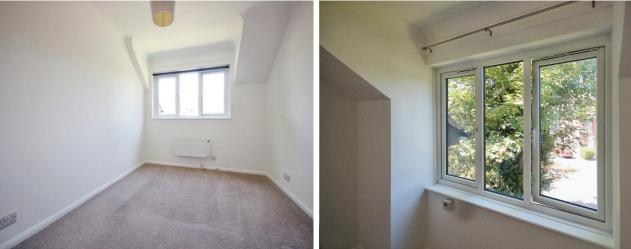

KITCHEN 7' 3" x 7' 1" (2.21m x 2.16m) A range of modern eye level and base units, fan assisted electric oven with hob.

BEDROOM1 8' 5" x 13' 2" (2.57m x 4.01m) Double bedroom.

BEDROOM 2 5' 6" x 10' 2" (1.68m x 3.1m) Single bedroom with Velux window.