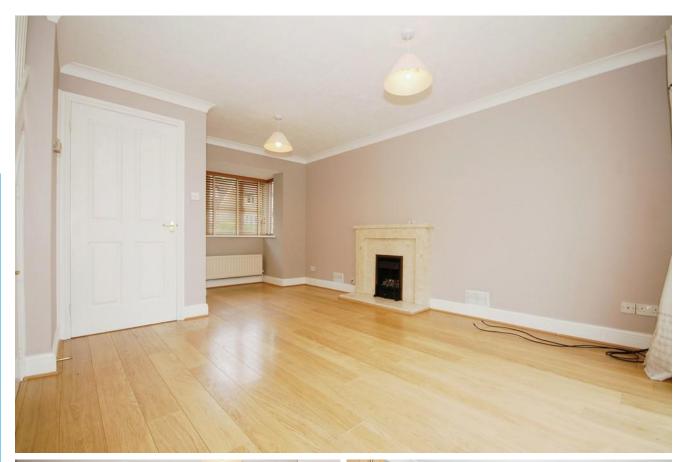

outdoor (According to Ofcom) Parking – Street

ENTRANCE HALL Entrance hall with downstairs WC

LOUNGE 15' 8" x 10' 9" (4.8m x 3.3m) Dual aspect room with feature fireplace with marble surround. Patio doors leading to rear garden. Under stair storage cupboard.