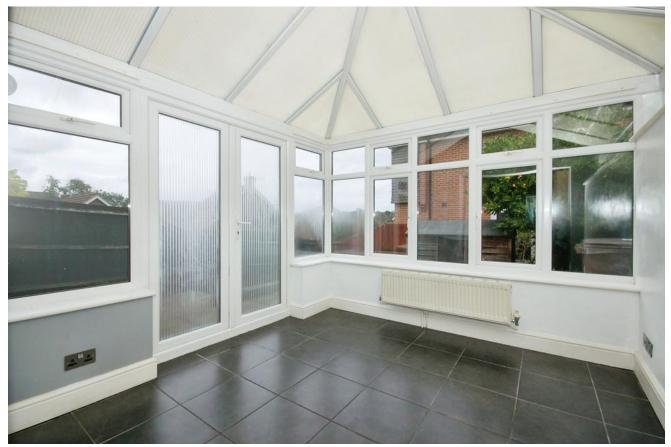

KITCHEN 15' 5" x 8' 6" (4.7m x 2.6m) A large kitchen with a range of modern eye level and base units.

CONSERVATOR Y 9' 10" x 9' 6" (3m x 2.9m) Conservatory with French doors leading to rear garden