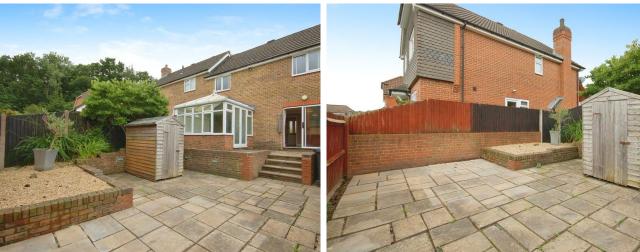

outdoor (According to Ofcom) Parking – Street

ENTRANCE HALL Entrance hall with downstairs WC

LOUNGE 15' 8" x 10' 9" (4.8m x 3.3m) Dual aspect room with feature fireplace with marble surround. Patio doors leading to rear garden. Under stair storage cupboard.

KITCHEN 15' 5" x 8' 6" (4.7m x 2.6m) A large kitchen with a range of modern eye level and base units.

CONSERVATOR Y 9' 10" x 9' 6" (3m x 2.9m) Conservatory with French doors leading to rear garden

## **FIRST FLOOR**

BEDROOM ONE A good size double bedroom with built in wardrobes

BEDROOM TWO Double bedroom

SHOWER ROOM A large modern shower room

BEDROOM THREE Single bedroom

OUTSIDE Fully enclose patio area