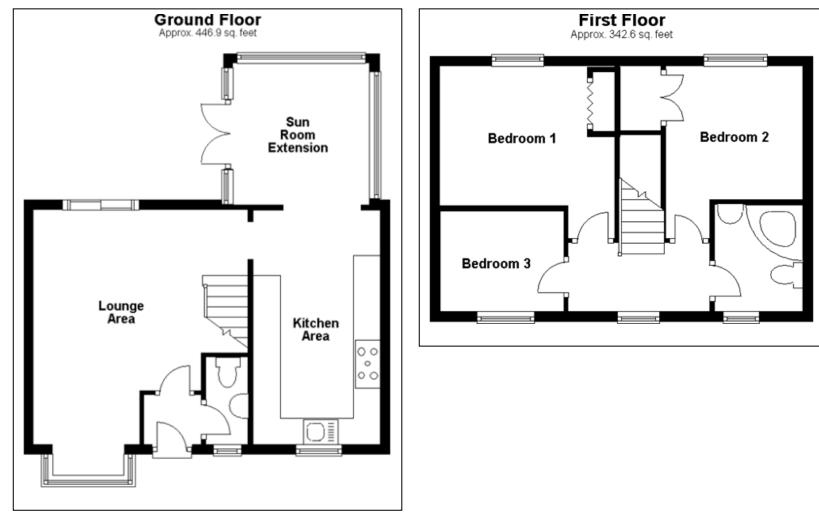

outdoor (According to Ofcom) Parking – Street

ENTRANCE HALL Entrance hall with downstairs WC

LOUNGE 15' 8" x 10' 9" (4.8m x 3.3m) Dual aspect room with feature fireplace with marble surround. Patio doors leading to rear garden. Under stair storage cupboard.

KITCHEN 15' 5" x 8' 6" (4.7m x 2.6m) A large kitchen with a range of modern eye level and base units.

CONSERVATOR Y 9' 10" x 9' 6" (3m x 2.9m) Conservatory with French doors leading to rear garden

## **FIRST FLOOR**

BEDROOM ONE A good size double bedroom with built in wardrobes

BEDROOM TWO Double bedroom

SHOWER ROOM A large modern shower room

BEDROOM THREE Single bedroom

OUTSIDE Fully enclose patio area