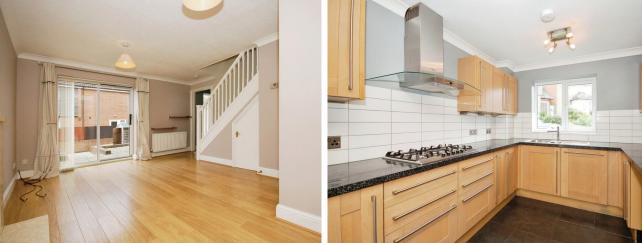

outdoor (According to Ofcom) Parking – Street

ENTRANCE HALL Entrance hall with downstairs WC

LOUNGE 15' 8" x 10' 9" (4.8m x 3.3m) Dual aspect room with feature fireplace with marble surround. Patio doors leading to rear garden. Under stair storage cupboard.

KITCHEN 15' 5" x 8' 6" (4.7m x 2.6m) A large kitchen with a range of modern eye level and base units.

CONSERVATOR Y 9' 10" x 9' 6" (3m x 2.9m) Conservatory with French doors leading to rear garden