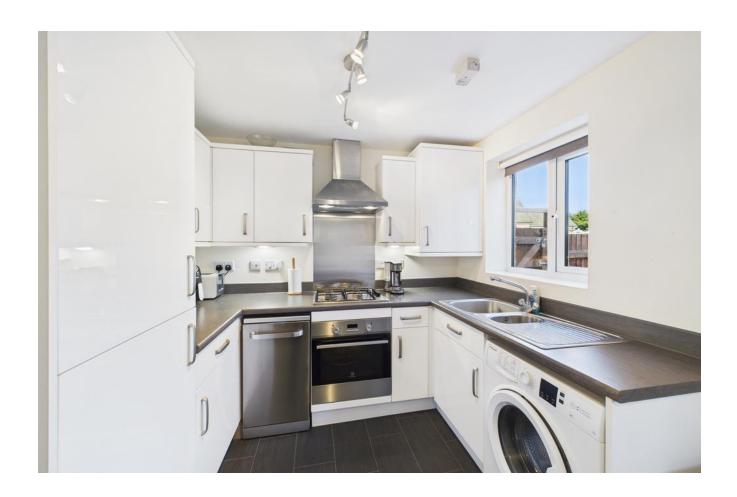

Shared Ownership 45% share through Orbit Housing. A well presented, two double bedroom semi detached house located in this popular area on the outskirts of Leamington Spa. This modern property includes a spacious living room, kitchen dining room, downstairs cloakroom, primary bedroom with built in cupboard and further double bedroom. The property benefits from a private rear garden and has two allocated off road parking spaces.

#### KITCHEN/DINER 12' 6" x 8' 4" (3.81m x 2.54m)