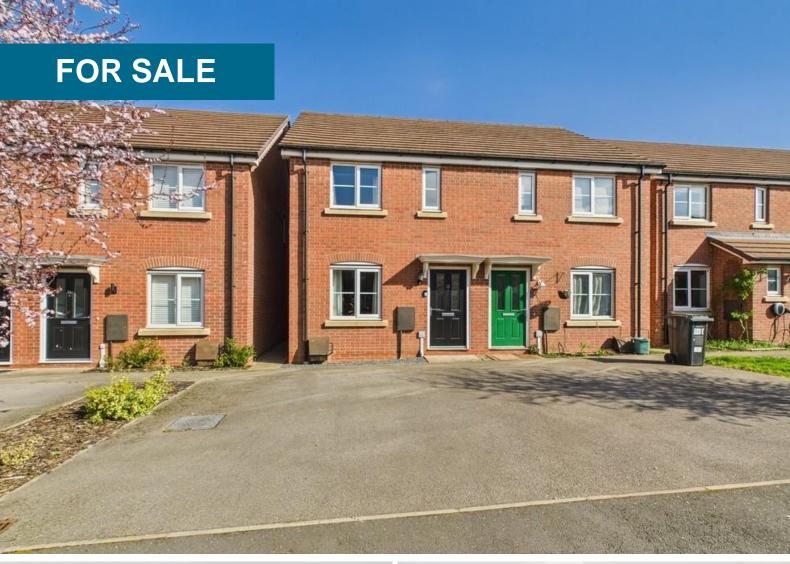

## **Sutton Drive, Whitnash, Leamington Spa**

2 Bedroom, 1 Bathroom, Semi-Detached House

£132,750

- Two double bedrooms
- Spacious living room
- Kitchen / dining room
- Downstairs cloakroom
- Immaculately presented
- Private rear garden
- Allocated off road parking

Shared Ownership 45% share through Orbit Housing. A well presented, two double bedroom semi detached house located in this popular area on the outskirts of Leamington Spa. This modern property includes a spacious living room, kitchen dining room, downstairs cloakroom, primary bedroom with built in cupboard and further double bedroom. The property benefits from a private rear garden and has two allocated off road parking spaces.