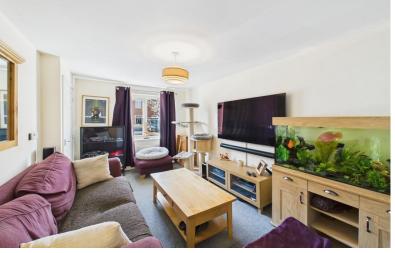

Shared Ownership 45% share through Orbit Housing. A well presented, two double bedroom semi detached house located in this popular area on the outskirts of Leamington Spa. This modern property includes a spacious living room, kitchen dining room, downstairs cloakroom, primary bedroom with built in cupboard and further double bedroom. The property benefits from a private rear garden and has two allocated off road parking spaces.

LIVING ROOM 13' 11" x 9' 6" (4.24m x 2.9m)