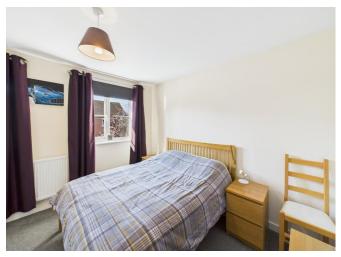

#### BEDROOM 11' 1" x 9' 7" (3.38m x 2.92m)

#### BEDROOM 12' 7" x 9' 6" (3.84m x 2.9m)