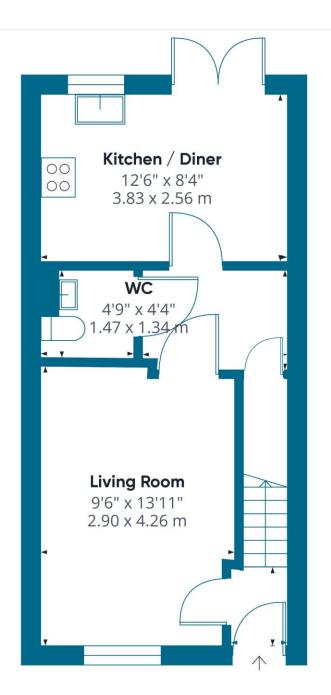

LIVING ROOM 13' 11" x 9' 6" (4.24m x 2.9m)

#### KITCHEN/DINER 12' 6" x 8' 4" (3.81m x 2.54m)

#### CLOAKROOM 4' 9" x 4' 4" (1.45m x 1.32m)