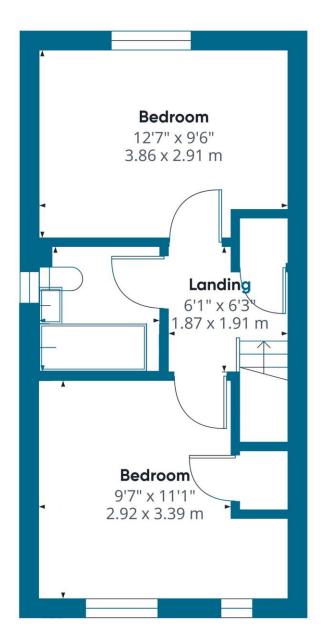

#### LANDING 6' 3" x 6' 1" (1.91m x 1.85m)

#### BEDROOM 11' 1" x 9' 7" (3.38m x 2.92m)

#### BEDROOM 12' 7" x 9' 6" (3.84m x 2.9m)