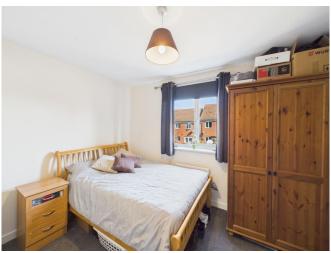

#### BEDROOM 11' 1" x 9' 7" (3.38m x 2.92m)

#### BEDROOM 12' 7" x 9' 6" (3.84m x 2.9m)