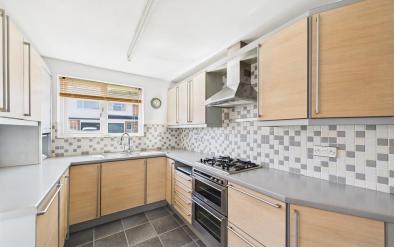

This three double bedroom semidetached home, is perfectly located for local schools and shops and is tucked away in a quiet cul-de-sac. On the ground floor there is a generous living which leads into the rear garden, kitchen and downstairs shower room. On the first floor, the home accommodates three double bedrooms along with a bathroom and separate toilet. The property benefits from a private rear garden, substantial off road parking and garage.

HALLWAY 11' 11" x 6' 10" (3.63m x 2.08m)

KITCHEN 11' 9" x 7' 10" (3.58m x 2.39m)

SHOWER ROOM 7' 9" x 5' 6" (2.36m x 1.68m)

LIVING DINING ROOM 20' 9" x 20' 6" (6.32m x 6.25m)

FIRST FLOOR

BEDROOM 14' 11" x 10' 8" (4.55m x 3.25m)