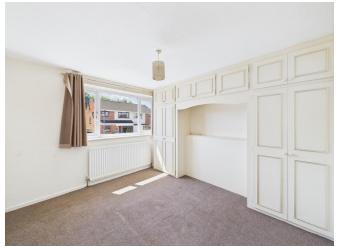

HALLWAY 11' 11" x 6' 10" (3.63m x 2.08m)

KITCHEN 11' 9" x 7' 10" (3.58m x 2.39m)

SHOWER ROOM 7' 9" x 5' 6" (2.36m x 1.68m)

LIVING DINING ROOM 20' 9" x 20' 6" (6.32m x 6.25m)

FIRST FLOOR

BEDROOM 14' 11" x 10' 8" (4.55m x 3.25m)

BEDROOM 12' 6" x 11' 9" (3.81m x 3.58m)

BEDROOM 9' 9" x 9' 8" (2.97m x 2.95m)

LANDING 11' 11" x 3' 0" (3.63m x 0.91m)

BATHROOM 8' 4" x 5' 6" (2.54m x 1.68m)

WC 5' 2" x 3' 1" (1.57m x 0.94m)

GAR AGE 13' 5" x 7' 11" (4.09m x 2.41m)