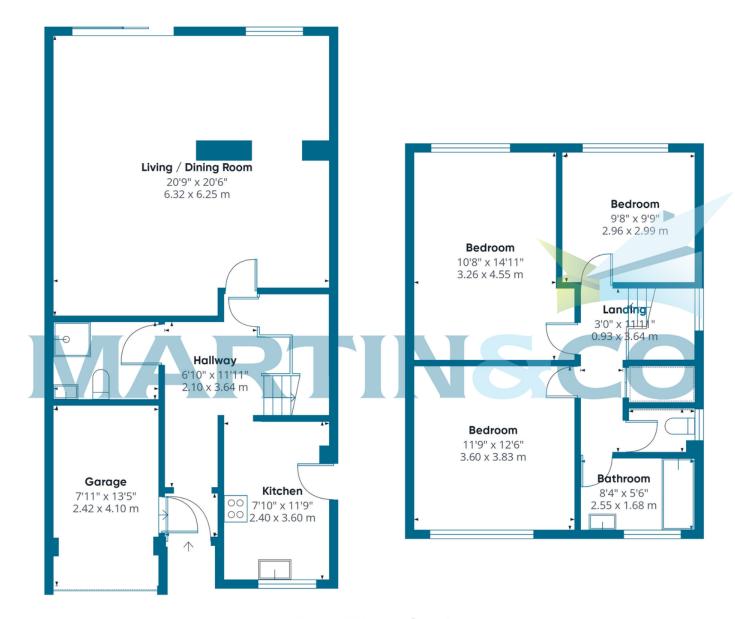

HALLWAY 11' 11" x 6' 10" (3.63m x 2.08m)

KITCHEN 11' 9" x 7' 10" (3.58m x 2.39m)

SHOWER ROOM 7' 9" x 5' 6" (2.36m x 1.68m)

LIVING DINING ROOM 20' 9" x 20' 6" (6.32m x 6.25m)

FIRST FLOOR

BEDROOM 14' 11" x 10' 8" (4.55m x 3.25m)

BEDROOM 12' 6" x 11' 9" (3.81m x 3.58m)

BEDROOM 9' 9" x 9' 8" (2.97m x 2.95m)

LANDING 11' 11" x 3' 0" (3.63m x 0.91m)

BATHROOM 8' 4" x 5' 6" (2.54m x 1.68m)

WC 5' 2" x 3' 1" (1.57m x 0.94m)

GAR AGE 13' 5" x 7' 11" (4.09m x 2.41m)

## Approximate total area

1302 ft<sup>2</sup> 121 m<sup>2</sup>

Martin & Co Learnington Spa 0.1926 889 054
38 Hamilton Terrace • Holly Walk • Learnington Spa http://www.martinco.com

T: 01926 889 054 • E: leamingtonspa@martinco.com