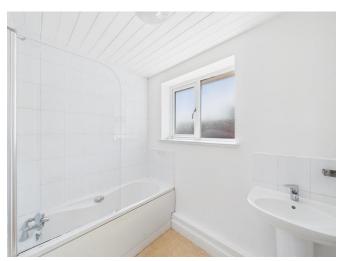

HALLWAY 11' 11" x 6' 10" (3.63m x 2.08m)

KITCHEN 11' 9" x 7' 10" (3.58m x 2.39m)

SHOWER ROOM 7' 9" x 5' 6" (2.36m x 1.68m)

LIVING DINING ROOM 20' 9" x 20' 6" (6.32m x 6.25m)

FIRST FLOOR

BEDROOM 14' 11" x 10' 8" (4.55m x 3.25m)