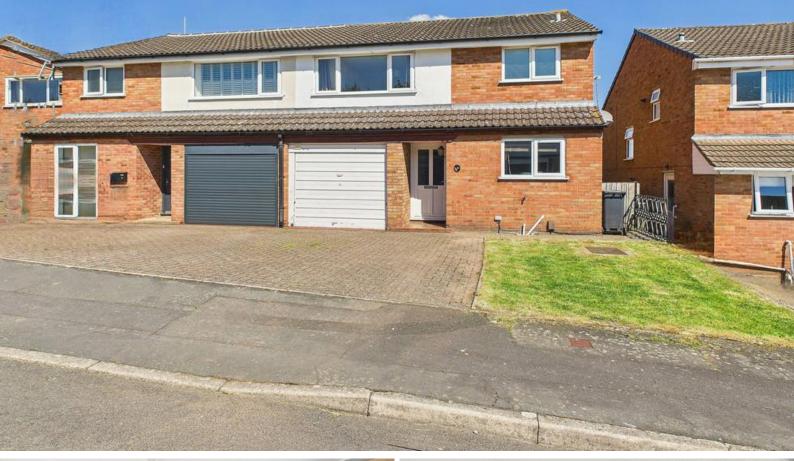

## Cotterills Close, Whitnash, Leamington Spa

3 Bedrooms, 2 Bathroom, Semi-Detached House

£350,000

- Three double bedrooms
- Spacious living dining room
- Kitchen
- Downstairs shower room
- Rear garden
- Off road parking
- Cul-de-sac location

This three double bedroom semidetached home, is perfectly located for local schools and shops and is tucked away in a quiet cul-de-sac. On the ground floor there is a generous living which leads into the rear garden, kitchen and downstairs shower room. On the first floor, the home accommodates three double bedrooms along with a bathroom and separate toilet. The property benefits from a private rear garden, substantial off road parking and garage.