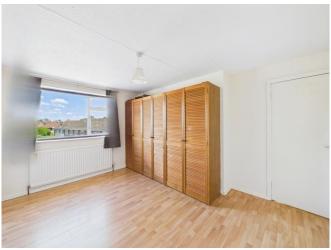

HALLWAY 11' 11" x 6' 10" (3.63m x 2.08m)

KITCHEN 11' 9" x 7' 10" (3.58m x 2.39m)

SHOWER ROOM 7' 9" x 5' 6" (2.36m x 1.68m)

LIVING DINING ROOM 20' 9" x 20' 6" (6.32m x 6.25m)

FIRST FLOOR

BEDROOM 14' 11" x 10' 8" (4.55m x 3.25m)

BEDROOM 12' 6" x 11' 9" (3.81m x 3.58m)

BEDROOM 9' 9" x 9' 8" (2.97m x 2.95m)

LANDING 11' 11" x 3' 0" (3.63m x 0.91m)

BATHROOM 8' 4" x 5' 6" (2.54m x 1.68m)

WC 5' 2" x 3' 1" (1.57m x 0.94m)

GAR AGE 13' 5" x 7' 11" (4.09m x 2.41m)