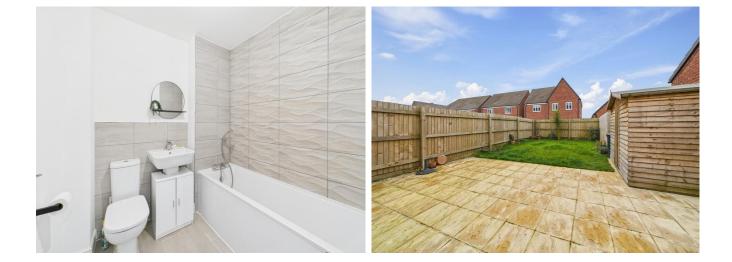

A modern three bedroom semidetached house located in this popular area on the outskirts of Leamington Spa. The property includes a spacious living room, generous kitchen, downstairs cloakroom, primary bedroom with built in wardrobes and en suite, further double bedroom with built in wardrobe, single bedroom and family bathroom. The property benefits from a private rear garden and off road parking at the front.

HALL 10' 8" x 3' 5" (3.25m x 1.04m) KITCHEN 10' 6" x 9' 6" (3.2m x 2.9m) LIVING ROOM 18' 7" x 12' 10" (5.66m x 3.91m) CLOAKROOM 4' 10" x 3' 5" (1.47m x 1.04m) LANDING 11' 10" x 3' 0" (3.61m x 0.91m) BEDROOM 11' 0" x 9' 11" (3.35m x 3.02m) ENSUITE 10' 0" x 3' 11" (3.05m x 1.19m) BEDROOM 8' 4" x 8' 3" (2.54m x 2.51m) BEDROOM 9' 9" x 6' 5" (2.97m x 1.96m) BATHROOM 6' 10" x 6' 2" (2.08m x 1.88m) GARDEN