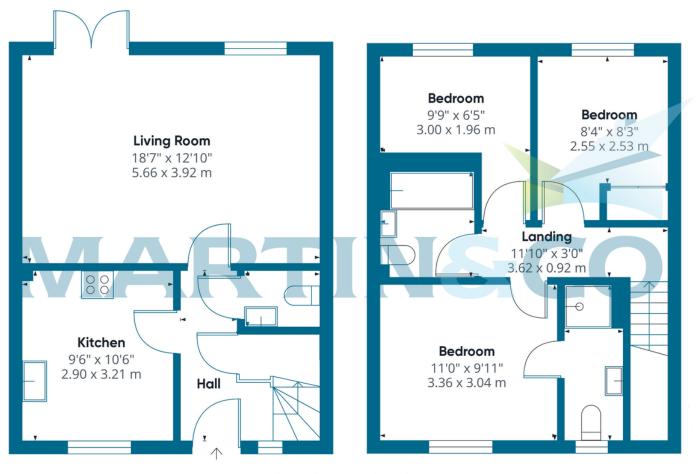

HALL 10' 8" x 3' 5" (3.25m x 1.04m) KITCHEN 10' 6" x 9' 6" (3.2m x 2.9m) LIVING ROOM 18' 7" x 12' 10" (5.66m x 3.91m) CLOAKROOM 4' 10" x 3' 5" (1.47m x 1.04m) LANDING 11' 10" x 3' 0" (3.61m x 0.91m) BEDROOM 11' 0" x 9' 11" (3.35m x 3.02m) ENSUITE 10' 0" x 3' 11" (3.05m x 1.19m) BEDROOM 8' 4" x 8' 3" (2.54m x 2.51m) BEDROOM 9' 9" x 6' 5" (2.97m x 1.96m) BATHROOM 6' 10" x 6' 2" (2.08m x 1.88m) GARDEN

Approximate total area 822.14 ft<sup>2</sup>

76.38 m<sup>2</sup>

Martin & Co Learnington Spa 38 Hamilton Terrace • Holly Walk • Learnington Spa CV 32 4LY Spa

T: 01926 889 054 • E: learningtonspa@martinco.com