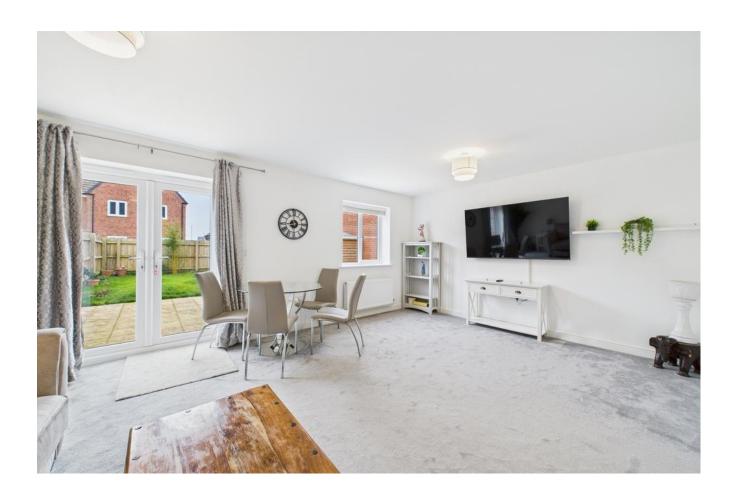

A modern three bedroom semidetached house located in this popular area on the outskirts of Leamington Spa. The property includes a spacious living room, generous kitchen, downstairs cloakroom, primary bedroom with built in wardrobes and en suite, further double bedroom with built in wardrobe, single bedroom and family bathroom. The property benefits from a private rear garden and off road parking at the front.

HALL 10' 8" x 3' 5" (3.25m x 1.04m) KITCHEN 10' 6" x 9' 6" (3.2m x 2.9m) LIVING ROOM 18' 7" x 12' 10" (5.66m x 3.91m) CLOAKROOM 4' 10" x 3' 5" (1.47m x 1.04m) LANDING 11' 10" x 3' 0" (3.61m x 0.91m) BEDROOM 11' 0" x 9' 11" (3.35m x 3.02m) ENSUITE 10' 0" x 3' 11" (3.05m x 1.19m) BEDROOM 8' 4" x 8' 3" (2.54m x 2.51m) BEDROOM 9' 9" x 6' 5" (2.97m x 1.96m) BATHROOM 6' 10" x 6' 2" (2.08m x 1.88m) GARDEN