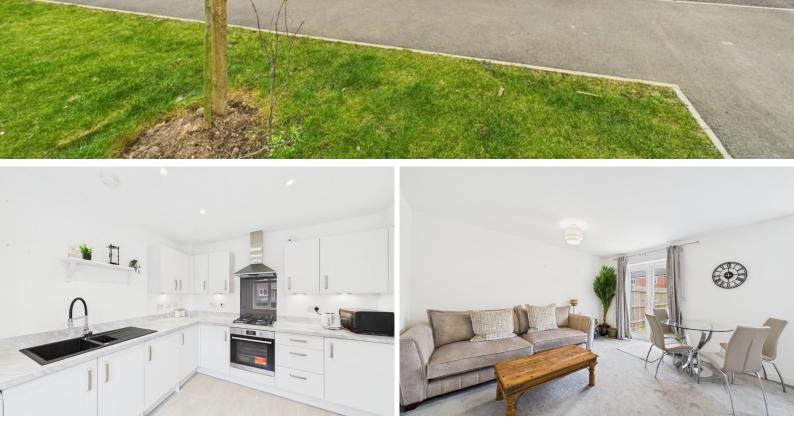

A modern three bedroom semidetached house located in this popular area on the outskirts of Leamington Spa. The property includes a spacious living room, generous kitchen, downstairs cloakroom, primary bedroom with built in wardrobes and en suite, further double bedroom with built in wardrobe, single bedroom and family bathroom. The property benefits from a private rear garden and off road parking at the front.

HALL 10' 8" x 3' 5" (3.25m x 1.04m) KITCHEN 10' 6" x 9' 6" (3.2m x 2.9m) LIVING ROOM 18' 7" x 12' 10" (5.66m x 3.91m) CLOAKROOM 4' 10" x 3' 5" (1.47m x 1.04m) LANDING 11' 10" x 3' 0" (3.61m x 0.91m) BEDROOM 11' 0" x 9' 11" (3.35m x 3.02m) ENSUITE 10' 0" x 3' 11" (3.05m x 1.19m) BEDROOM 8' 4" x 8' 3" (2.54m x 2.51m) BEDROOM 9' 9" x 6' 5" (2.97m x 1.96m) BATHROOM 6' 10" x 6' 2" (2.08m x 1.88m) GARDEN