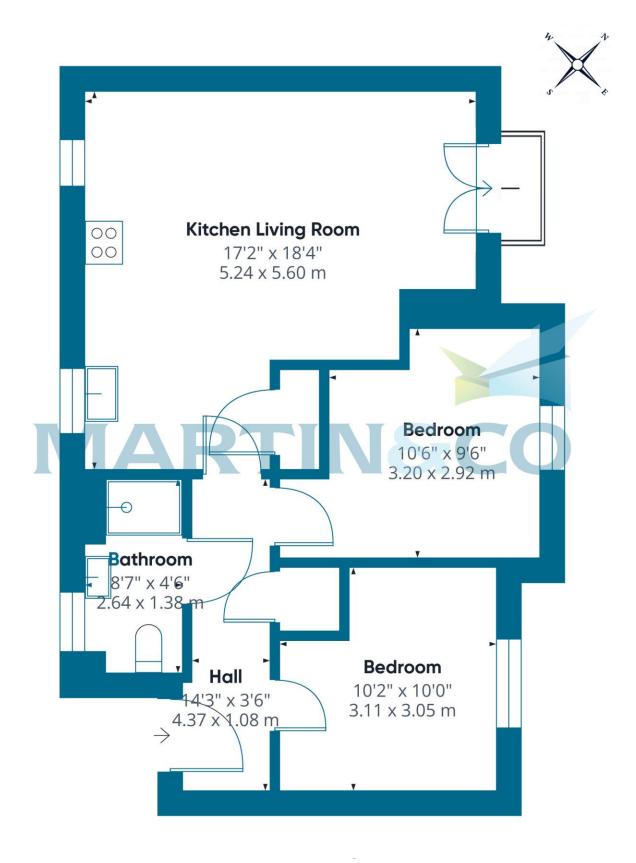

OPEN PLAN KITCHEN LIVING DINING 18' 4" x 17' 2" (5.59m x 5.23m) With direct access to balcony through French doors facing Guys Cliffe Avenue. Modern kitchen with white Levanto marble worktop, featuring an OTHER FIXTURES White switches and sockets integrated fridge / freezer, integrated slimline dishwasher, single oven and induction hob with cooker hood above and space has been allocated for a washer / dryer. Electric heating with modern radiators, downlighters and grey limed oak Karndean flooring to hallway, kitchen and living space.

BEDROOM 10' 6" x 9' 6" (3.2m x 2.9m) Carpeted with pendant light, USB charging socket and double glazed window to the side.

BEDROOM 10' 2" x 10' 0" (3.1m x 3.05m) Carpeted with pendant light, USB charging socket and double glazed window to the side.

SHOWER ROOM White sanitaryware including shower enclosure, basin and W.C, chrome fixtures and fittings throughout, Porcelanosa wall tiles, thermostatic shower with chrome riser rail, chrome electric heated towel rail, shaver socket, downlighters and grey limed oak Karndean flooring.