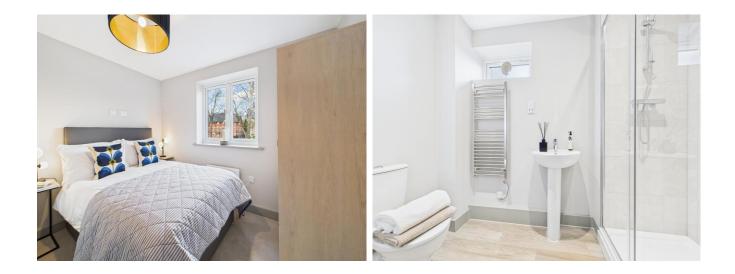

BEDROOM 10' 6" x 9' 6" (3.2m x 2.9m) Carpeted with pendant light, USB charging socket and double glazed window to the side.

BEDROOM 10' 2" x 10' 0" (3.1m x 3.05m) Carpeted with pendant light, USB charging socket and double glazed window to the side.

SHOWER ROOM White sanitaryware including shower enclosure, basin and W.C, chrome fixtures and fittings throughout, Porcelanosa wall tiles, thermostatic shower with chrome riser rail, chrome electric heated towel rail, shaver socket, downlighters and grey limed oak Karndean flooring.