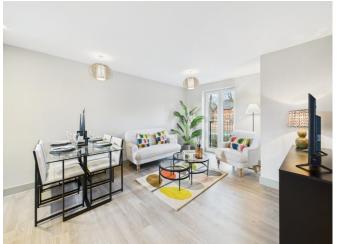

OPEN PLAN KITCHEN LIVING DINING 18' 4" x 17' 2" (5.59m x 5.23m) With direct access to balcony through French doors facing Guys Cliffe Avenue. Modern kitchen with white Levanto marble worktop, featuring an OTHER FIXTURES White switches and sockets integrated fridge / freezer, integrated slimline dishwasher, single oven and induction hob with cooker hood above and space has been allocated for a washer / dryer. Electric heating with modern radiators, downlighters and grey limed oak Karndean flooring to hallway, kitchen and living space.