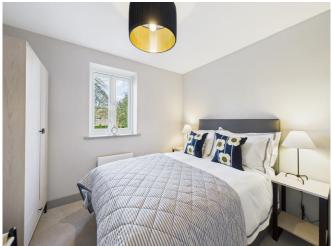

BEDROOM 10' 6" x 9' 6" (3.2m x 2.9m) Carpeted with pendant light, USB charging socket and double glazed window to the side.

BEDROOM 10' 2" x 10' 0" (3.1m x 3.05m) Carpeted with pendant light, USB charging socket and double glazed window to the side.