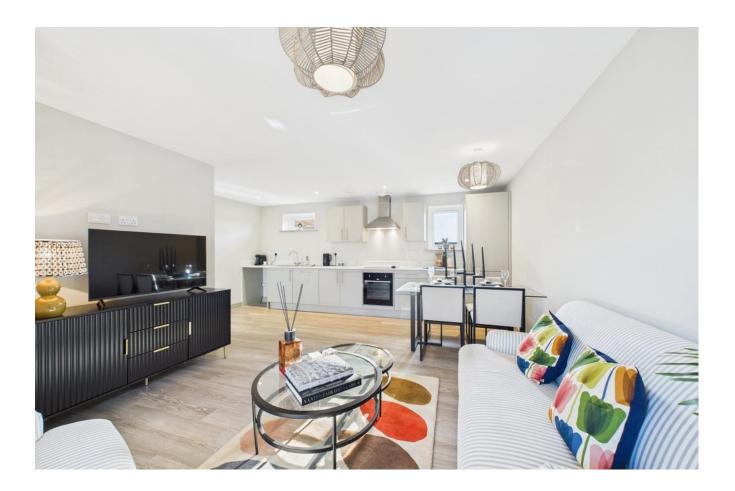

OPEN PLAN KITCHEN LIVING DINING 18' 4" x 17' 2" (5.59m x 5.23m) With direct access to balcony through French doors facing Guys Cliffe Avenue. Modern kitchen with white Levanto marble worktop, featuring an OTHER FIXTURES White switches and sockets integrated fridge / freezer, integrated slimline dishwasher, single oven and induction hob with cooker hood above and space has been allocated for a washer / dryer. Electric heating with modern radiators, downlighters and grey limed oak Karndean flooring to hallway, kitchen and living space.