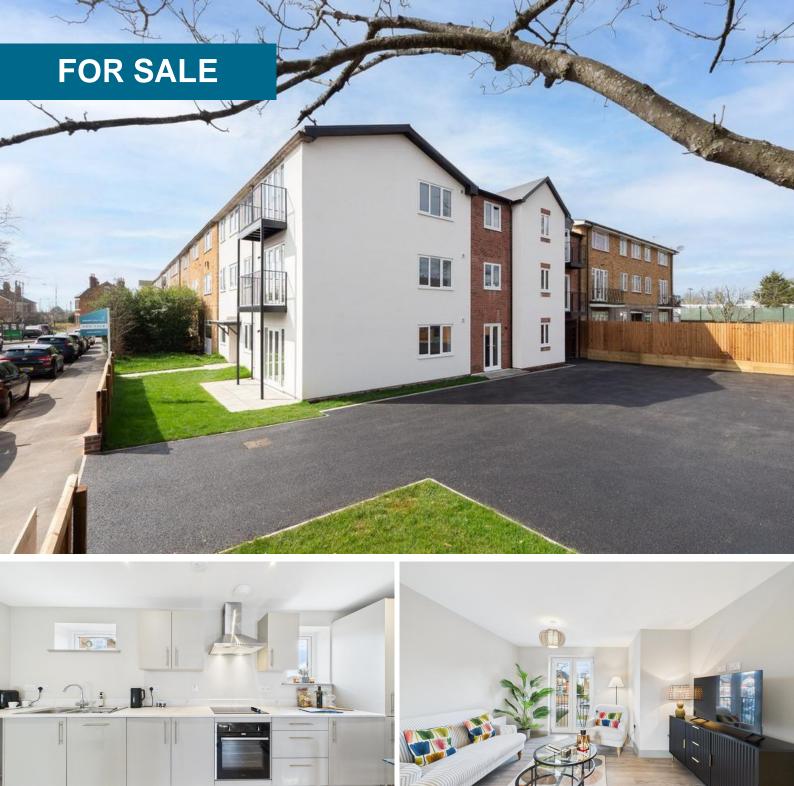

Rugby Road, Leamington Spa

2 Bedroom, 1 Bathroom, First Apartment

£295,000

- Two bedroom apartment
- Open plan kitchen living room
- Balcony
- Shower room
- Electric heating
- Close to town and station
- Allocated parking space

Located on the corner of Rugby Road and Guy's Cliffe Avenue which is within a mile of Learnington Spa station and even closer to the town centre. Situated on the first floor the modern exterior is combined with contemporary internal comfort including spacious open plan living with direct access to a balcony, two bedrooms and shower room. The property has allocated parking and would be perfect for first time buyers or investors.

OPEN PLAN KITCHEN LIVING DINING 18' 4" x 17' 2" (5.59m x 5.23m) With direct access to balcony through French doors facing Guys Cliffe Avenue. Modern kitchen with white Levanto marble worktop, featuring an OTHER FIXTURES White switches and sockets integrated fridge / freezer, integrated slimline dishwasher, single oven and induction hob with cooker hood above and space has been allocated for a washer / dryer. Electric heating with modern radiators, downlighters and grey limed oak Karndean flooring to hallway, kitchen and living space.