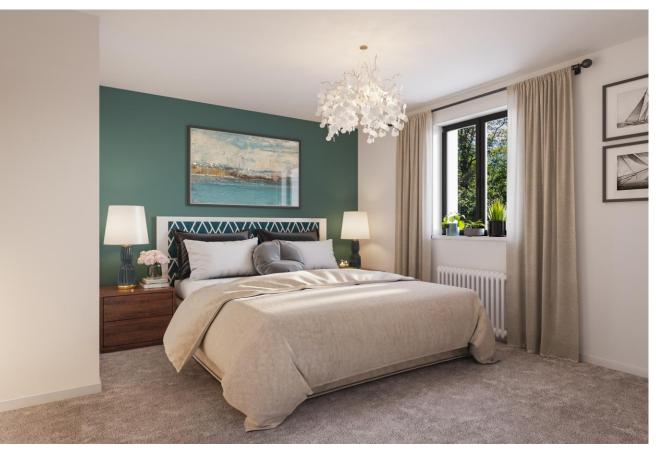

BEDROOM Carpeted with pendant light and USB charging socket.

BEDROOM TWO Carpeted with pendant light and USB charging socket.

SHOWER ROOM White sanitaryware including shower enclosure, basin and W.C, chrome fixtures and fittings throughout, Porcelanosa wall tiles, themostatic shower with chrome riser rail, chrome electric heated towel rail, shaver socket, downlighters and grey limed oak Kamdean flooring.