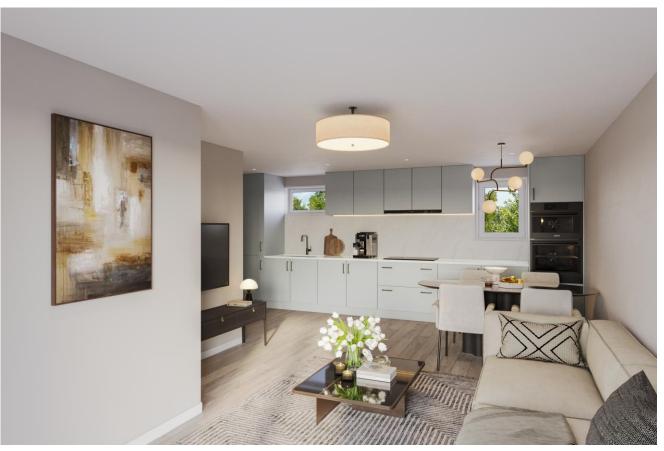

OPEN PLAN KITCHEN LIVING DINING With direct access to the south facing balcony through French doors. Modern kitchen with white Levanto marble worktop, featuring an integrated fridge / freezer, integrated slimline dishwasher, single oven and induction hob with cooker hood above and space has been allocated for a washer / dryer. Electric heating with modern radiators, downlighters and grey limed oak Karndean flooring to hallway, kitchen and living space.