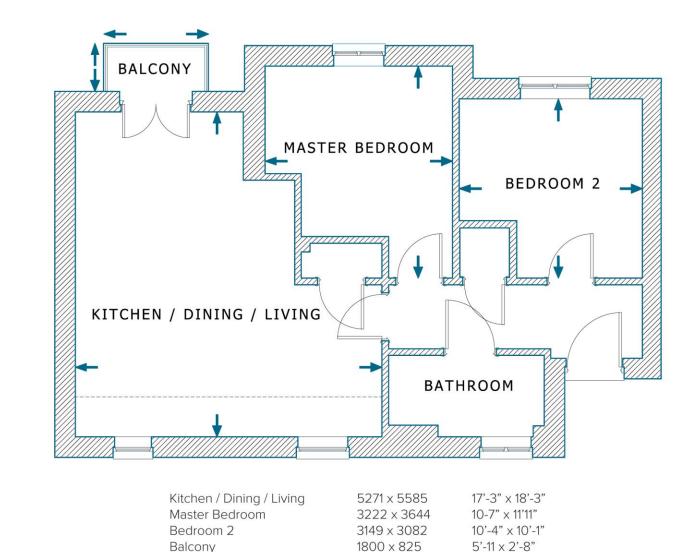

OPEN PLAN KITCHEN LIVING DINING With direct access to the south facing balcony through French doors. Modern kitchen with white Levanto marble worktop, featuring an integrated fridge / freezer, integrated slimline dishwasher, single oven and induction hob with cooker hood above and space has been allocated for a washer / dryer. Electric heating with modern radiators, downlighters and grey limed oak Karndean flooring to hallway, kitchen and living space.

BEDROOM Carpeted with pendant light and USB charging socket.

BEDROOM TWO Carpeted with pendant light and USB charging socket.

SHOWER ROOM White sanitaryware including shower enclosure, basin and W.C, chrome fixtures and fittings throughout, Porcelanosa wall tiles, themostatic shower with chrome riser rail, chrome electric heated towel rail, shaver socket, downlighters and grey limed oak Kamdean flooring.