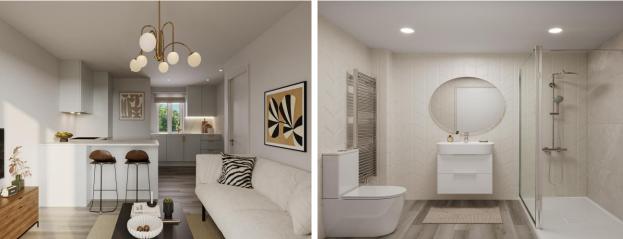

OPEN PLAN KITCHEN LIVING DINING With direct access to the south facing balcony through French doors. Modern kitchen with white Levanto marble worktop, featuring an integrated fridge / freezer, integrated slimline dishwasher, single oven and induction hob with cooker hood above and space has been allocated for a washer / dryer. Electric heating with modern radiators, downlighters and grey limed oak Karndean flooring to hallway, kitchen and living space.

BEDROOM Carpeted with pendant light and USB charging socket.

BEDROOM TWO Carpeted with pendant light and USB charging socket.

SHOWER ROOM White sanitaryware including shower enclosure, basin and W.C, chrome fixtures and fittings throughout, Porcelanosa wall tiles, themostatic shower with chrome riser rail, chrome electric heated towel rail, shaver socket, downlighters and grey limed oak Kamdean flooring.