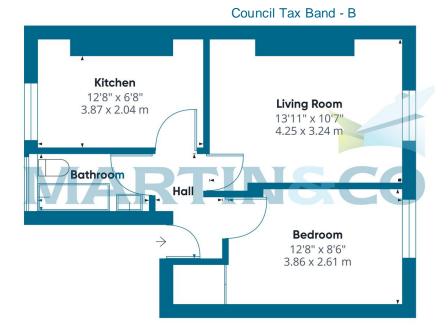

HALL 7' 8" x 4' 10" (2.34m x 1.47m)

LIVING ROOM 13' 11" x 10' 7" (4.24m x 3.23m)

KITCHEN 12' 8" x 6' 8" (3.86m x 2.03m)

BEDROOM 12' 8" x 8' 6" (3.86m x 2.59m)

BATHROOM 7' 9" x 4' 5" (2.36m x 1.35m)

The property has a share of freehold with approximately 960 years remaining with a peppercorn ground rent. The service charge is approximately £1380 per annum, this information should be checked and verified by your legal representative.

## Approximate total area

424.24 ft<sup>2</sup> 39.41 m<sup>2</sup>

38 Hamilton Terrace • Holly Walk • Learnington Spa

T: 01926 889 054 • E: learningtonspa@martinco.com

Accuracy: References to the Tenure of a Property are based on information supplied by the Seller. The Agent has not had sight of the title documents. A Buyer is advised to obtain verification from their Solicitor. Items shown in photographs including but not limited to carpets, fixtures and fittings are not included unless specifically mentioned within the sales particulars. They may however be available by separate negotiation. Buyers must check the availability of any property and make an appointment to view before embarking on any jour ney to see a property. No person in the employment of the agent has any authority to make any representation about the property, and accordingly any information given is entirely without responsibility on the part of the agents, selfers(s) or lessors(s). Any property particulars are not an offer or contract, no form part of one. Sonic / laser Tape: Measurements taken using a sonic / laser tape measure may be subject to a small margin of error. All Measurements: All Measurements are Approximate. Services Not tested: The Agent has not tested any apparatus, equipment, fixtures and fittings or services and so cannot verify that they are in working order or fit for the purpose. A Buyer is advised to obtain verification from their Solicitor or Survevor.