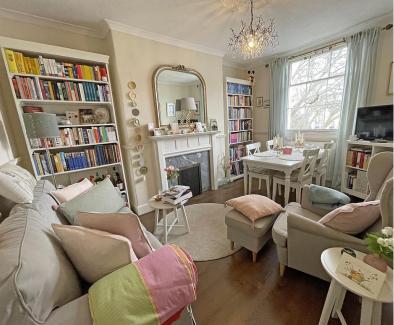

## Flat 3, 14 Willes Road

Located in the heart of Learnington Spa town centre this second floor apartment is perfectly situated for bars, restaurants, shops and the station just a 10 minute walk away. This light airy apartment has a spacious living dining room, well presented kitchen, generous double bedroom, bathroom and communal garden at the front. The property is well appointed with gas central heating and includes period features including sash windows and feature fireplace. With a share of freehold and 960+ years remaining on the lease this apartment would make an excellent investment or first purchase and is available with no chain.

HALL 7' 8" x 4' 10" (2.34m x 1.47m)

LIVING ROOM 13' 11" x 10' 7" (4.24m x 3.23m)

KITCHEN 12' 8" x 6' 8" (3.86m x 2.03m)

BEDROOM 12' 8" x 8' 6" (3.86m x 2.59m)

BATHROOM 7' 9" x 4' 5" (2.36m x 1.35m)

The property has a share of freehold with approximately 960 years remaining with a peppercorn ground rent. The service charge is approximately £1380 per annum, this information should be checked and verified by your legal representative.