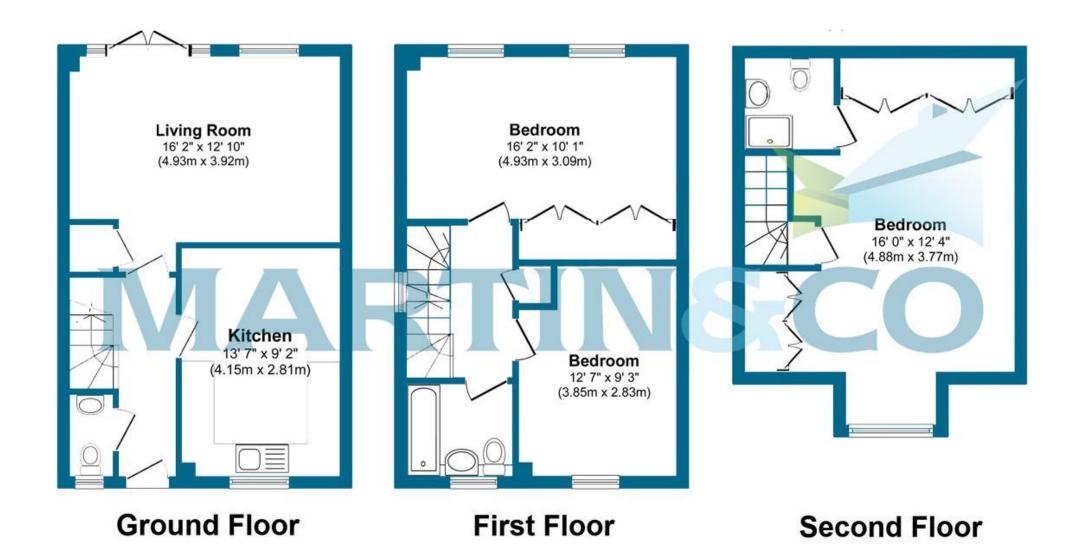

## Roman Way, Cubbington, Leamington Spa

- Three double bedrooms
- Breakfast kitchen
- Spacious living room
- Downstairs cloakroom
- Principle bedroom with en-suite

Roman Way is a spacious and charming three double bedroom semi-detached house, perfectly designed for modern family living, nestled in this tranquil neighbourhood in Cubbington, on the outskirts of Leamington.

This home offers a harmonious blend of comfort and style, with a contemporary kitchen with breakfast bar and boasts sleek countertops, ample storage, and state-of-the-art appliances, making it a dream for culinary enthusiasts. At the rear there is an inviting living space, bathed in natural light creating a delightful space for entertaining guests or enjoying quality time with loved ones.

Upstairs you'll find three generously sized bedrooms, each providing a peaceful sanctuary for relaxation and rest. The principal bedroom features an en-suite bathroom and substantial dressing area with fitted wardrobes, adding a touch of luxury to your everyday routine. The remaining bedrooms offer flexibility, perfect for accommodating a growing family, creating a home office, or even a cozy guest room.

Outside is a well-maintained garden, providing a serene outdoor retreat for relaxation and recreation. Enjoy summer barbecues, gardening, or simply basking in the sunshine amidst the beauty of nature. To the side is a single garage, ample parking and vehicle charging point.