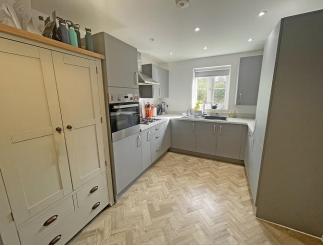

This home offers a harmonious blend of comfort and style, with a contemporary kitchen with breakfast bar and boasts sleek countertops, ample storage, and state-of-the-art appliances, making it a dream for culinary enthusiasts. At the rear there is an inviting living space, bathed in natural light creating a delightful space for entertaining guests or enjoying quality time with loved ones.