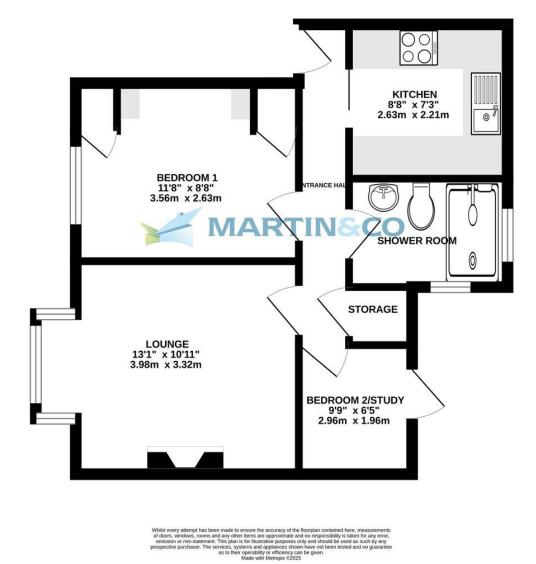

## **GROUND FLOOR**

01256-859960 Martin & Co Basingstoke 26 London Street • • Basingstoke • RG21 7PG T: 01256-859960 • E: basingstoke@martinco.com http://www.martinco.com

Accuracy: References to the Tenure of a Property are based on information supplied by the Seller. The Agent has not had sight of the title documents. A Buyer is advised to obtain verification from their Solicitor. Items shown in photographs including but not limited to carpets, fixtures and fittings are not included unless specifically mentioned within the sales particulars. They may however be available by separate negotiation. Buyers must check the availability of any property and make an appointment to view before embarking on any journey particulars. They may however be available by separate negotiation by before negotiation by the term available by separate negotiation by the term of the agent has any authority to make any representation about the property, and accordingly any information given is entirely without responsibility on the part of the agents, sellers(s) or lessors(s). Any property particulars are not an offer or contract, nor form part of one. Sonic / laser Tape: Meas urements taken using a sonic / laser tape meas ure may be subject to a small margin of error. All Measurements: All Measurements are Approximate. Services Not tested: The Agent has not tested any apparatus, equipment, fixtures and fittings or services and so cannot verify that they are in working order or fit for the purpose. A Buyer is advised to obtain verification from their Solicitor or Surveyor.

### FRONT DOOR TO

Current Potential ENTRANCE HALL Carpeted flooring, wall-mounted radiator, security access entry phone system, and an airing cupboard providing useful storage.

> RE-KITCHEN FITTED 8'7" x 7'3" (2.63m x 2.21m) Fitted with a range of eye and base level storage units with rolled edge work surfaces. Includes an integrated oven and four-ring electric hob with extractor hood over. Space provided for an under-counter fridge and freezer, along with plumbing and space for a washing machine. Finished with vinyl flooring, under-cabinet tiling, and under-cabinet lighting for a practical and well-

lit workspace.

LOUNGE/DINER 13' 1" x 10' 11" (3.99m x 3.33m) Bright and spacious reception room with a front aspect double glazed bay window, carpeted flooring, and an electric radiator. Features a central fireplace with an electric fire and a glass panelled door adding natural light and character to the space.

BEDROOM ONE 11' 8" x 8' 8" (3.56m x 2.64m) Front aspect double glazed window, carpeted flooring, and electric radiator. Fitted with a full range of built-in wardrobes and overhead storage cabinets above the bed area, offering excellent integrated storage while maximising space.

BEDROOM TWO/STUDY 9' 9" x 6' 5" (2.97m x 1.96m) South Coast. Rear aspect door providing direct access to the communal courtyard, carpeted flooring, and electric radiator. Ideal for use as a guest bedroom, home office, Tenure: Leasehold or study.

RE-FITTED SHOWER ROOM Stylishly re-fitted with a modern finish, featuring a double width walk-in shower with glass screen and electric shower unit. Includes a low-level WC, wash hand basin with mixer tap, and a chrome heated towel radiator. Finished with part-tiled walls, a side aspect double glazed window for natural light, and vinyl flooring.