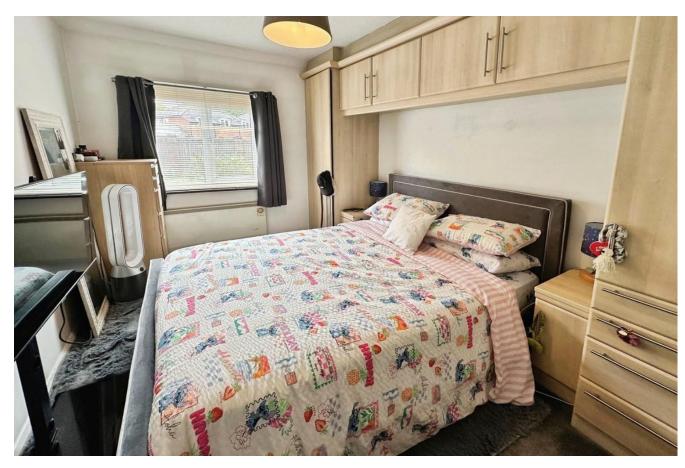

BEDROOM ONE 11' 8" x 8' 8" (3.56m x 2.64m) Front aspect double glazed window, carpeted flooring, and electric radiator. Fitted with a full range of built-in wardrobes and overhead storage cabinets above the bed area, offering excellent integrated storage while maximising space.