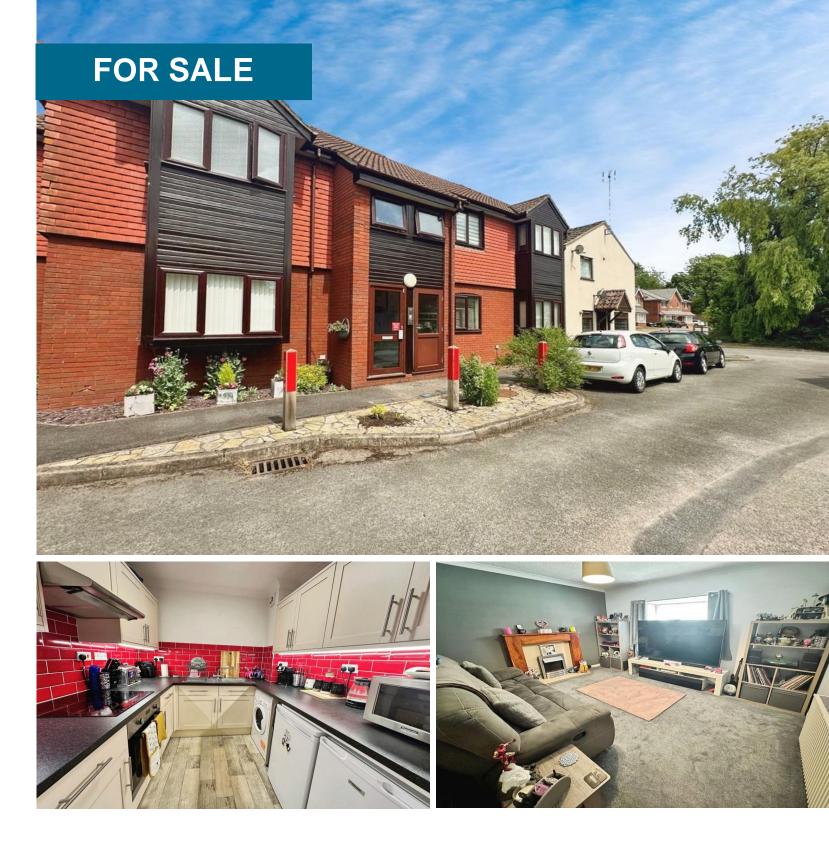

Premier Court, Sherfield-on-Loddon, Mill Close, RG27 0AQ

2 Bedrooms, 1 Bathroom, Ground Floor Apartment

Asking Price Of £205,000

# Sherfield-on-loddon Asking Price Of £205,000

- Ground Floor Apartment With Direct Courtyard Access
- Spacious Lounge/Dining Room With Bay Window And Fireplace
- Re-Fitted Kitchen With Under-Cabinet Lighting
- Two Bedrooms One With Built-In Wardrobes And **Overhead Storage**
- Modern Re-Fitted Shower Room
- Communal Paved Courtyard Area
- Long Lease 999 Years From 1st January 2024

A spacious and well-presented ground-floor apartment, set in the heart of Sherfield-on-Loddon village-just a short stroll from local pubs, shops, and scenic walks.

This versatile one-bedroom home features a generous open-plan living space with direct access to a private courtyard garden, ideal for relaxing or entertaining. The property also includes a modern kitchen with integrated appliances, a stylish shower room, and a separate study that could comfortably serve as a guest room or home office. Additional benefits include allocated parking for one car and a quiet, well-maintained setting in this sought-after village location.

### FRONT DOOR TO

Current Potential ENTRANCE HALL Carpeted flooring, wall-mounted radiator, security access entry phone system, and an airing cupboard providing useful storage.

> RE-KITCHEN FITTED 8'7" x 7'3" (2.63m x 2.21m) Fitted with a range of eye and base level storage units with rolled edge work surfaces. Includes an integrated oven and four-ring electric hob with extractor hood over. Space provided for an under-counter fridge and freezer, along with plumbing and space for a washing machine. Finished with vinyl flooring, under-cabinet tiling, and under-cabinet lighting for a practical and well-

lit workspace.

LOUNGE/DINER 13' 1" x 10' 11" (3.99m x 3.33m) Bright and spacious reception room with a front aspect double glazed bay window, carpeted flooring, and an electric radiator. Features a central fireplace with an electric fire and a glass panelled door adding natural light and character to the space.