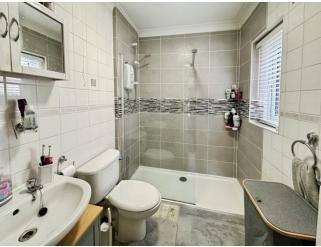

RE-FITTED SHOWER ROOM Stylishly re-fitted with a modern finish, featuring a double width walk-in shower with glass screen and electric shower unit. Includes a low-level WC, wash hand basin with mixer tap, and a chrome heated towel radiator. Finished with part-tiled walls, a side aspect double glazed window for natural light, and vinyl flooring.