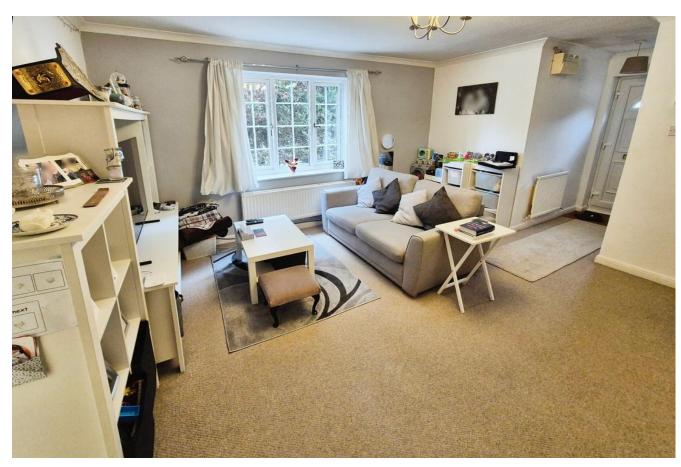

## **Chineham** Asking Price Of £260,000

- Good Sized Living Room
- Kitchen
- Two Bedrooms
- Bathroom
- Gas Central Heating
- Downstairs Cloakroom
- Enclosed Garden

A much improved two bedroom house with a re-fitted kitchen with white goods. The property has a downstairs cloakroom, a good sized lounge and a large corner garden with a shed which is ideal for a motorbike.

HALLWAY Carpet and radiator and a door to the cloakroom.

LIVING ROOM 14' 7" x 14' 1" (4.46m x 4.31m) Side aspect window, under stairs storage cupboard, radiator, carpet and stairs to the landing.

KITCHEN 14' 7" x 5' 3" (4.45m x 1.62m) Side aspect window, a range of eye and base level storage units with rolled edge work surfaces, integrated oven, four ring electric hob with extractor hood over, space for a fridge/freezer, plumbing for a washing machine and tiled floor.