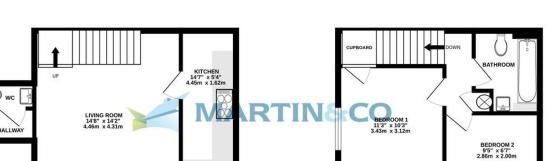

Chineham

2 Bedrooms, 1 Bathroom, House

Asking Price Of £260,000

1ST FLOOR 284 sq.ft. (26.4 sq.m.) approx.

GROUND FLOOR 316 sq.ft. (29.3 sq.m.) approx.

TOTAL FLOOR AREA : 600 sq.ft. (55.8 sq.m.) approx.

Martin & Co Basingstoke 26 London Street • Basingstoke • RG21 7PG

HALLWAY Carpet and radiator and a door to the cloakroom.

LIVING ROOM 14' 7" x 14' 1" (4.46m x 4.31m) Side aspect window, under stairs storage cupboard, radiator, carpet and stairs to the landing.

KITCHEN 14' 7" x 5' 3" (4.45m x 1.62m) Side aspect window, a range of eye and base level storage units with rolled edge work surfaces, integrated oven, four ring electric hob with extractor hood over, space for a fridge/freezer, plumbing for a washing machine and tiled floor.

CLOAK ROOM 5' 6" x 2' 5" (1.68m x 0.74m) Front aspect window, low-level WC, wash hand basin, radiator and vinyl floor.

LANDING Capet and airing cupboard.

BEDROOM ONE 11' 3" x 10' 2" (3.43m x 3.12m) Side aspect window, carpet, radiator and wardrobe.

BEDROOM TWO 9' 4" x 6' 6" (2.86m x 2.0m) Side aspect window, carpet and radiator.

BATHROOM Bath with shower over, low-level WC, was hand basin, radiator and vinyl floor.

OUTSIDE To the front of the property, there is an enclosed garden with large patio area and metal storage shed.