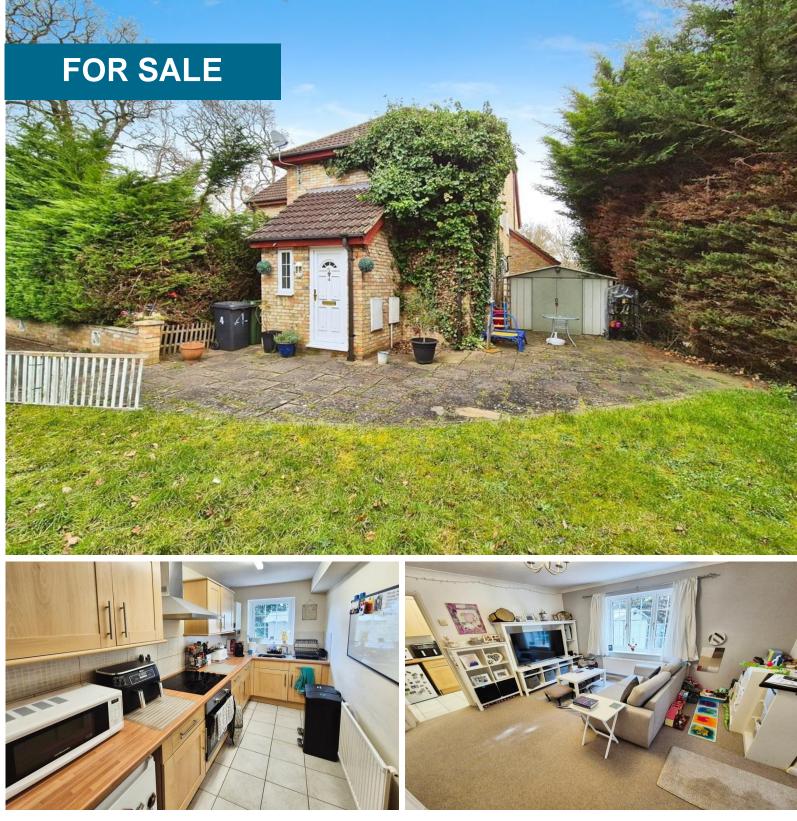

## **Chineham** Asking Price Of £260,000

- Good Sized Living Room
- Kitchen
- Two Bedrooms
- Bathroom
- Gas Central Heating
- Downstairs Cloakroom
- Enclosed Garden

A much improved two bedroom house with a re-fitted kitchen with white goods. The property has a downstairs cloakroom, a good sized lounge and a large corner garden with a shed which is ideal for a motorbike.

A two bedroom house located in Chineham, close to local schools and shops. Comprising two bedrooms, bathroom, good sized living room, kitchen, cloakroom, enclosed garden and allocated parking.

The property is in excellent condition throughout and viewing is highly recommended.

BEDROOM TWO 9' 4" x 6' 6" (2.86m x 2.0m) Side aspect window, carpet and radiator.

BATHROOM Bath with shower over, low-level WC, was hand basin, radiator and vinyl floor.

OUTSIDE To the front of the property, there is an enclosed garden with large patio area and metal storage shed.

There is allocated parking to the front of the property.

MATERIAL INFORMTION

Tenure: Freehold

Council Tax Band: C Basingstoke and Deane EPC Rating: D Allocated Parking