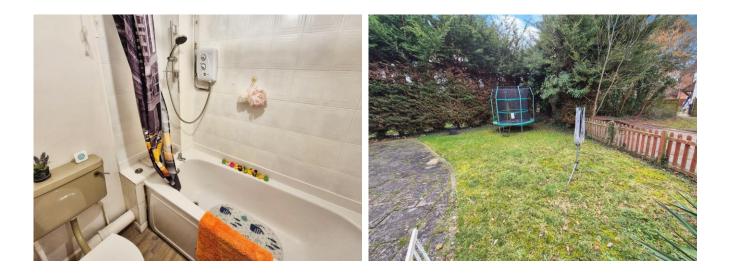

BEDROOM TWO 9' 4" x 6' 6" (2.86m x 2.0m) Side aspect window, carpet and radiator.

BATHROOM Bath with shower over, low-level WC, was hand basin, radiator and vinyl floor.

OUTSIDE To the front of the property, there is an enclosed garden with large patio area and metal storage shed.

There is allocated parking to the front of the property.

MATERIAL INFORMTION

Tenure: Freehold

Council Tax Band: C Basingstoke and Deane EPC Rating: D Allocated Parking