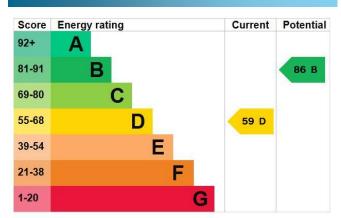

There is allocated parking to the front of the property.

MATERIAL INFORMTION

Tenure: Freehold

Council Tax Band: C Basingstoke and Deane EPC Rating: D Allocated Parking