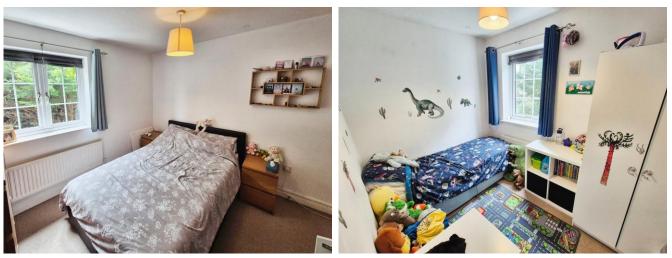

CLOAK ROOM 5' 6" x 2' 5" (1.68m x 0.74m) Front aspect window, low-level WC, wash hand basin, radiator and vinyl floor.

LANDING Capet and airing cupboard.

BEDROOM ONE 11' 3" x 10' 2" (3.43m x 3.12m) Side aspect window, carpet, radiator and wardrobe.

BEDROOM TWO 9' 4" x 6' 6" (2.86m x 2.0m) Side aspect window, carpet and radiator.

BATHROOM Bath with shower over, low-level WC, was hand basin, radiator and vinyl floor.

OUTSIDE To the front of the property, there is an enclosed garden with large patio area and metal storage shed.