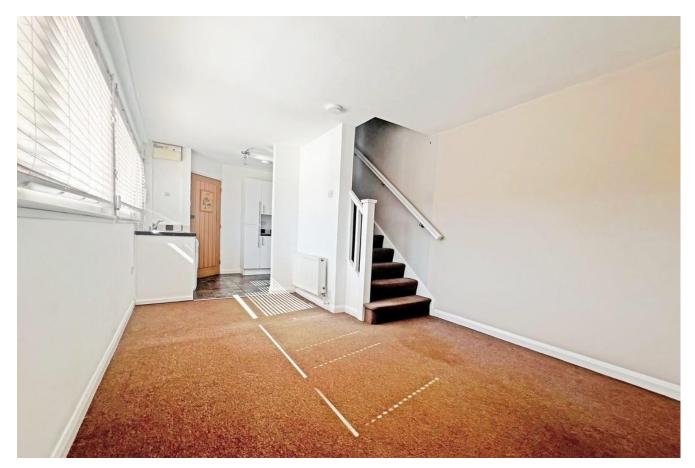

LIVING ROOM 14' 2" x 9' 7" (4.32m x 2.91m) Front aspect double glazed window, carpet, radiator and stairs to first floor

LANDING Galleried landing, carpet, radiator and loft access.

BEDROOM 10' 9" x 9' 6" (3.3m x 2.91m) Front aspect window, carpet, radiator and built in wardrobe