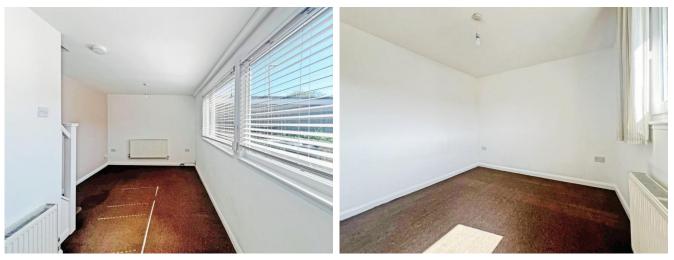

LIVING ROOM 14' 2" x 9' 7" (4.32m x 2.91m) Front aspect double glazed window, carpet, radiator and stairs to first floor

LANDING Galleried landing, carpet, radiator and loft access.

BEDROOM 10' 9" x 9' 6" (3.3m x 2.91m) Front aspect window, carpet, radiator and built in wardrobe