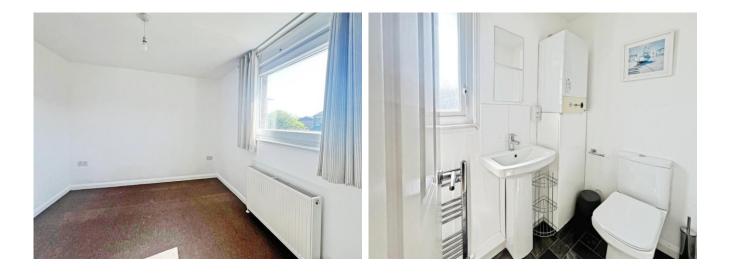

LIVING ROOM 14' 2" x 9' 7" (4.32m x 2.91m) Front aspect double glazed window, carpet, radiator and stairs to first floor

LANDING Galleried landing, carpet, radiator and loft access.

BEDROOM 10' 9" x 9' 6" (3.3m x 2.91m) Front aspect window, carpet, radiator and built in wardrobe

SHOWER ROOM Front aspect double glazed window, vinyl flooring, shower cubicle, pedestal wash hand basin, low level WC and towel radiator.

OUTSIDE Gravel driveway parking in front of the property

Small decked area giving you some outside space and bike storage shed