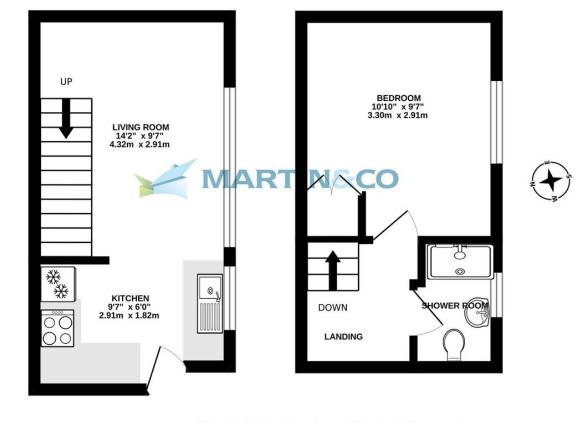

**GROUND FLOOR** 

### 1ST FLOOR

## COMMUNAL ENTRANCE Door to

KITCHEN 9' 6" x 5' 11" (2.91m x 1.82m) Front aspect window, a range of eye and base level storage units with rolled edge work surfaces, integrated oven, four ring electric hob with extractor hood over, space for a fridge/freezer, plumbing for a washing machine and vinyl flooring.

LIVING ROOM 14' 2" x 9' 7" (4.32m x 2.91m) Front aspect double glazed window, carpet, radiator and stairs to first floor

LANDING Galleried landing, carpet, radiator and loft access.

BEDROOM 10' 9" x 9' 6" (3.3m x 2.91m) Front aspect window, carpet, radiator and built in wardrobe

SHOWER ROOM Front aspect double glazed window, vinyl flooring, shower cubicle, pedestal wash hand basin, low level WC and towel radiator.

OUTSIDE Gravel driveway parking in front of the property

Small decked area giving you some outside space and bike storage shed