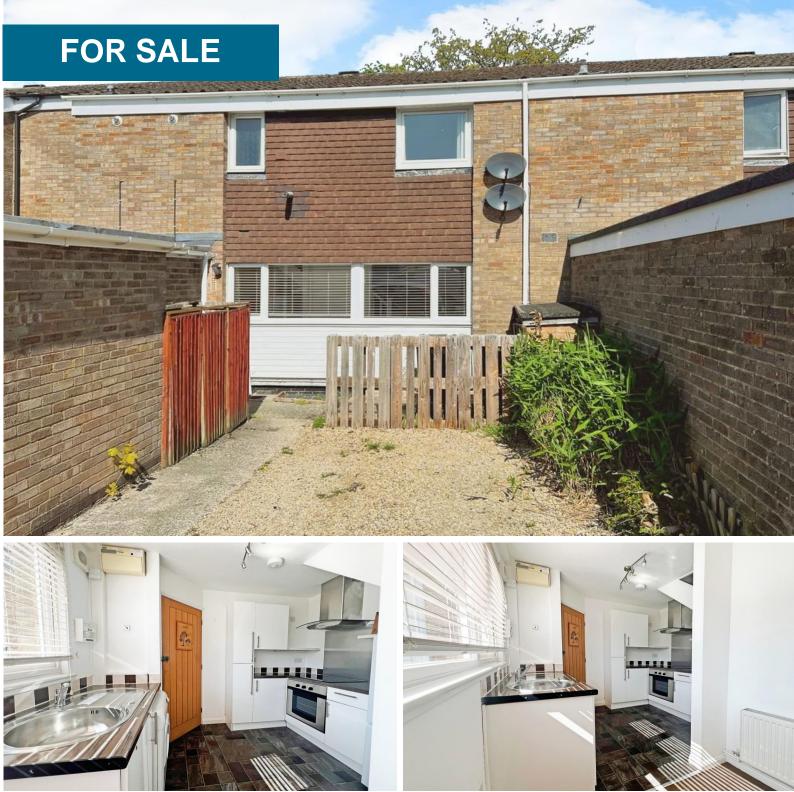

# Buckskin Asking Price Of £160,000

- Split Level Apartment
- Modern Kitchen
- Shower Room
- Driveway Parking
- Gas Central Heating
- Double Glazing
- Council Tax Band A

A unique one bedroom split level apartment located in Buckskin, with driveway parking and a small decking area.

The property comprises a modern kitchen, living room, double bedroom, shower room and driveway parking. This freehold property also boasts double glazing and gas central heating.

DOUBLE GLAZED COMMUNAL DOOR TO

## COMMUNAL ENTRANCE Door to

KITCHEN 9' 6" x 5' 11" (2.91m x 1.82m) Front aspect window, a range of eye and base level storage units with rolled edge work surfaces, integrated oven, four ring electric hob with extractor hood over, space for a fridge/freezer, plumbing for a washing machine and vinyl flooring.

LIVING ROOM 14' 2" x 9' 7" (4.32m x 2.91m) Front aspect double glazed window, carpet, radiator and stairs to first floor

LANDING Galleried landing, carpet, radiator and loft access.

BEDROOM 10' 9" x 9' 6" (3.3m x 2.91m) Front aspect window, carpet, radiator and built in wardrobe

SHOWER ROOM Front aspect double glazed window, vinyl flooring, shower cubicle, pedestal wash hand basin, low level WC and towel radiator.

OUTSIDE Gravel driveway parking in front of the property

Small decked area giving you some outside space and bike storage shed