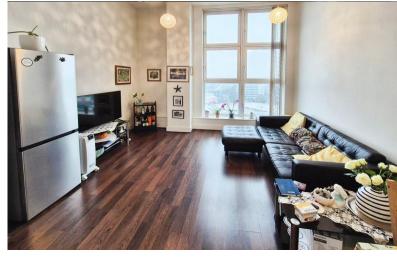

LOUNGE/KITCHEN 20' 11" x 12' 1" (6.4m x 3.7m) Large open plan living area with floor to ceiling window overlooking Basingstoke and laminate flooring. In the kitchen area, there is a stainless-steel sink unit with cupboard under, a range of matching cupboards and draws, integral fridge with ice box and dishwasher, integrated electric oven and hob with extractor over. There is under cabinet lighting and an electric heater.