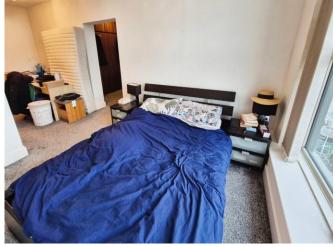

BEDROOM 12' 5" x 9' 6" (3.8m x 2.9m) Floor to ceiling windows, carpet, electric radiator and arch to dressing area and study area

STUDY AREA 9' 6" x 6' 2" (2.9m x 1.9m) Carpet

DRESSING ROOM 7'9x 5'4 (2.4m x 1.6m) This room has triple fitted wardrobes, a dressing table with draws and carpet.