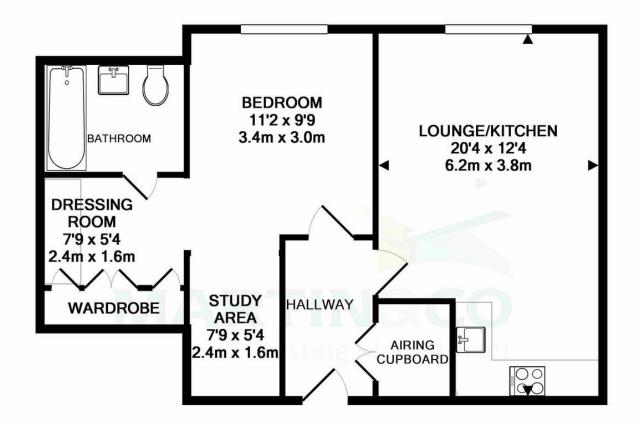

This 17th floor apartment comprises 21' Living room, kitchen with appliances, bedroom, bathroom, dressing area and study area. The property also benefits from views over Basingstoke and secure gated parking.

BEDROOM 12' 5" x 9' 6" (3.8m x 2.9m) Floor to ceiling windows, carpet, electric radiator and arch to dressing area and study area

STUDY AREA 9' 6" x 6' 2" (2.9m x 1.9m) Carpet

DRESSING ROOM 7'9x 5'4 (2.4m x 1.6m) This room has triple fitted wardrobes, a dressing table with draws and carpet.

BATHROOM 7' 6" x 6' 2" (2.3m x 1.9m) Panelled enclosed bath with mixer taps and shower attachment, wall hung sink unit and low level W.C. There are part-tiled walls, shaver point, tiled floor, towel radiator and extractor fan.