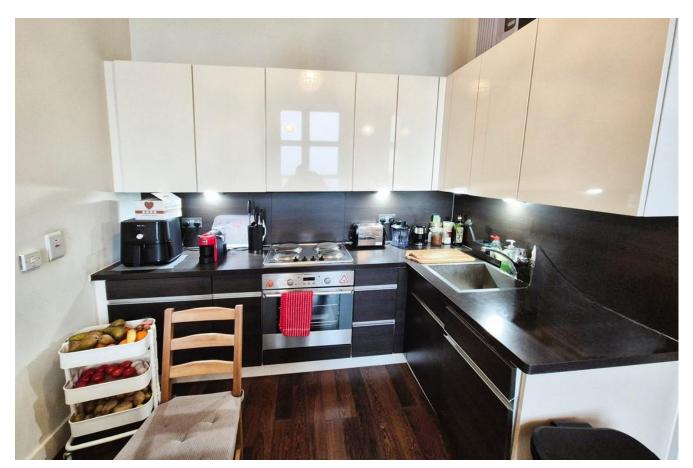

LOUNGE/KITCHEN 20' 11" x 12' 1" (6.4m x 3.7m) Large open plan living area with floor to ceiling window overlooking Basingstoke and laminate flooring. In the kitchen area, there is a stainless-steel sink unit with cupboard under, a range of matching cupboards and draws, integral fridge with ice box and dishwasher, integrated electric oven and hob with extractor over. There is under cabinet lighting and an electric heater.