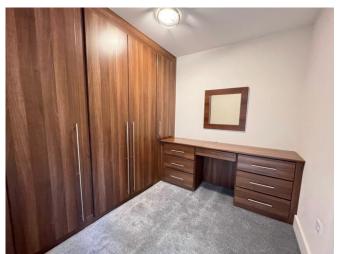

BEDROOM 12' 5" x 9' 6" (3.8m x 2.9m) Floor to ceiling windows, carpet, electric radiator and arch to dressing area and study area

STUDY AREA 9' 6" x 6' 2" (2.9m x 1.9m) Carpet

DRESSING ROOM 7'9x 5'4 (2.4m x 1.6m) This room has triple fitted wardrobes, a dressing table with draws and carpet.