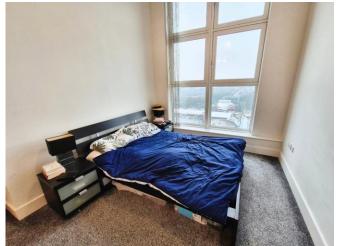

BEDROOM 12' 5" x 9' 6" (3.8m x 2.9m) Floor to ceiling windows, carpet, electric radiator and arch to dressing area and study area

STUDY AREA 9' 6" x 6' 2" (2.9m x 1.9m) Carpet

DRESSING ROOM 7'9x 5'4 (2.4m x 1.6m) This room has triple fitted wardrobes, a dressing table with draws and carpet.