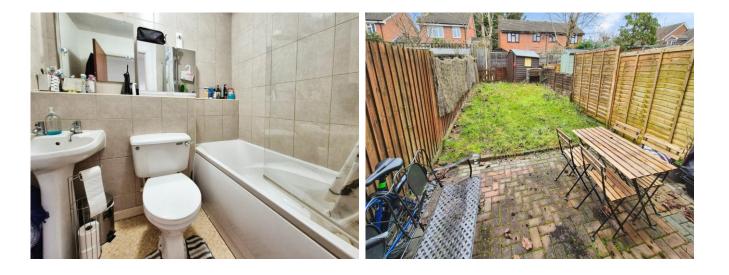

BEDROOM TWO 9' 11" x 9' 10" (3.04m x 3.02m) Rear aspect window, double wardrobe, radiator and carpet.

BATHROOM Bath with shower over, low-level WC, wash hand basin, radiator and vinyl floor.

OUTSIDE To the side of the property there is parking for TWO cars.

To the rear of the property, there is an enclosed garden with patio area adjacent to the property, and rear access gate.

MATE RIAL INFORMATION Tenure: Freehold Council Tax Band: C Basingstoke and Deane EPC Rating: D Off Road Parking for Two Cars