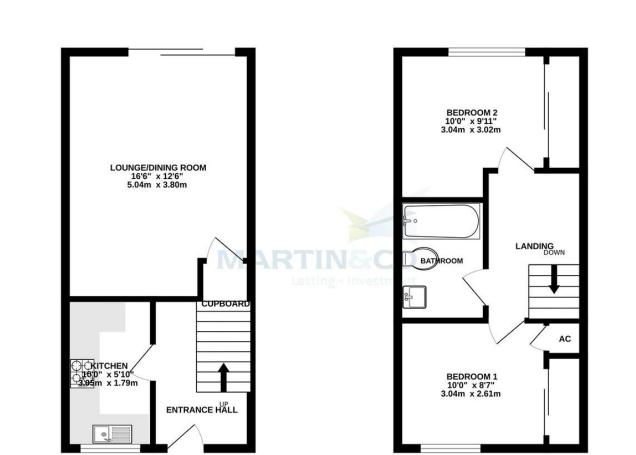

GROUND FLOOR

1ST FLOOR

Chineham

2 Bedrooms, 1 Bathroom, Terraced House

Asking Price Of £330,000

01256-859960 Martin & Co Basingstoke 26 London Street • Basingstoke • RG21 7PG T: 01256-859960 • E: basingstoke@martinco.com http://www.martinco.com

This property had the external doors and windows and the boiler replaced within the last 12 months.

ENTRANCE HALL Laminate floor, radiator and stairs to the landing.

KITCHEN 10' 0" x 5' 10" (3.05m x 1.79m) Front aspect window, a range of eye and base level storage units with rolled edge work surfaces, integrated oven, four ring gas hob with extractor hood over, plumbing for a washing machine, space for a fridge/freezer, radiator and laminate floor.

LOUNGE/DINING ROOM 16' 6" x 12' 5" (5.04m x 3.80m) Rear aspect sliding doors to the garden, laminate floor, radiator and under stairs storage cupboard.

LANDING Carpet, radiator and loft access.

BEDROOM ONE 9' 11" x 8' 6" (3.04m x 2.61m) Front aspect window, carpet, radiator and double wardrobe.

BEDROOM TWO 9' 11" x 9' 10" (3.04m x 3.02m) Rear aspect window, double wardrobe, radiator and carpet.

BATHROOM Bath with shower over, low-level WC, wash hand basin, radiator and vinyl floor.

OUTSIDE To the side of the property there is parking for TWO cars.

To the rear of the property, there is an enclosed garden with patio area adjacent to the property, and rear access gate.

MATE RIAL INFORMATION Tenure: Freehold Council Tax Band: C Basingstoke and Deane EPC Rating: D Off Road Parking for Two Cars