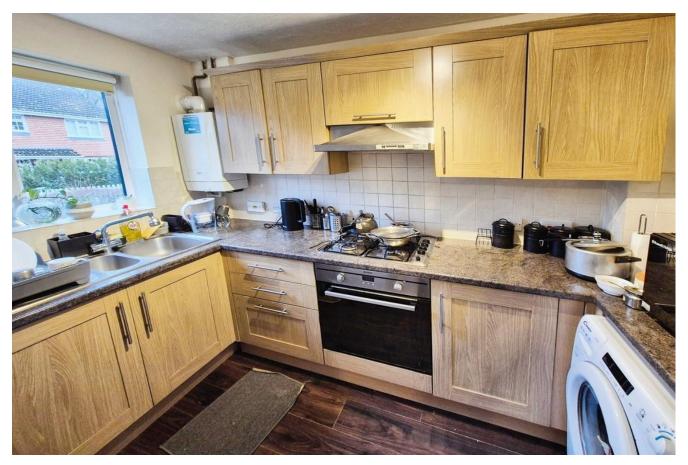

This property had the external doors and windows and the boiler replaced within the last 12 months.

ENTRANCE HALL Laminate floor, radiator and stairs to the landing.

KITCHEN 10' 0" x 5' 10" (3.05m x 1.79m) Front aspect window, a range of eye and base level storage units with rolled edge work surfaces, integrated oven, four ring gas hob with extractor hood over, plumbing for a washing machine, space for a fridge/freezer, radiator and laminate floor.