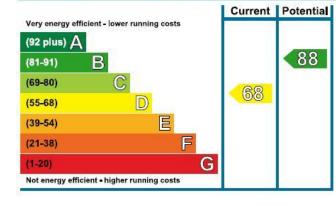

To the rear of the property, there is an enclosed garden with patio area adjacent to the property, and rear access gate.

MATE RIAL INFORMATION Tenure: Freehold Council Tax Band: C Basingstoke and Deane EPC Rating: D Off Road Parking for Two Cars

## **Energy Efficiency Rating**