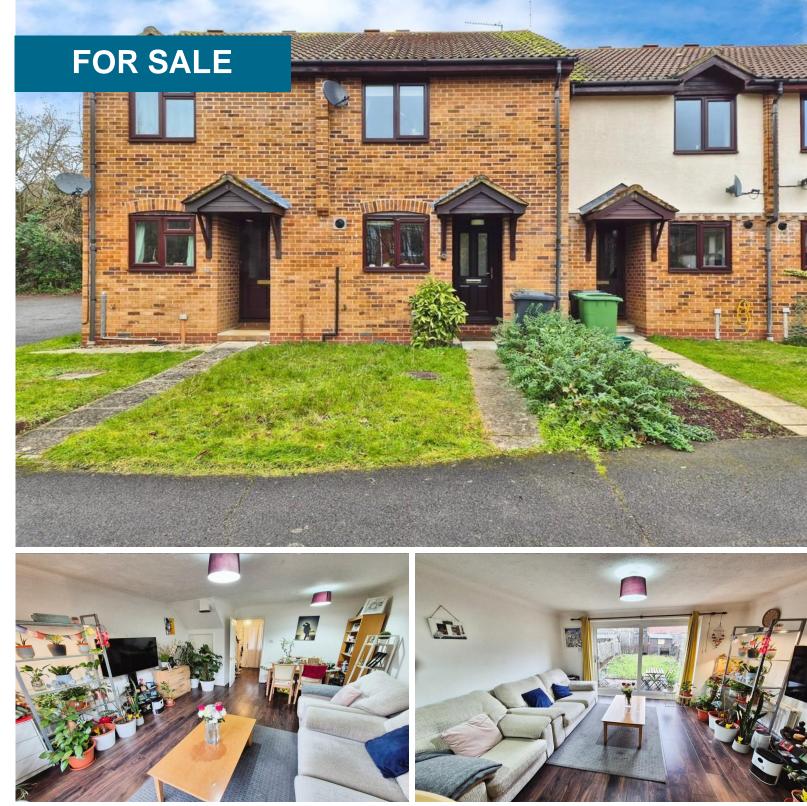

## **Chineham** Asking Price Of £330,000

- Two Bedrooms
- Good Size Living Room
- Modern Kitchen
- Modern Bathroom
- Gas Central Heating
- Allocated Parking for Two Cars
- Enclosed Garden

## A two double bedroom terraced house in a quiet cul-desac in Chineham. The property comprises two bedrooms, modern kitchen and bathroom, 16' living room and a good sized rear garden. The property also benefits from gas central heating and allocated parking for two cars.

LOUNGE/DINING ROOM 16' 6" x 12' 5" (5.04m x 3.80m) Rear aspect sliding doors to the garden, laminate floor, radiator and under stairs storage cupboard.

LANDING Carpet, radiator and loft access.

BEDROOM ONE 9' 11" x 8' 6" (3.04m x 2.61m) Front aspect window, carpet, radiator and double wardrobe.