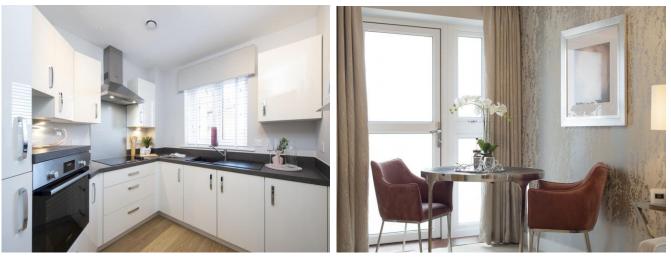

Step into this move-in-ready gem, boasting an unfumished interior that exudes spaciousness and sophistication. The living room, adomed in neutral tones, invites relaxation, while the thoughtfully designed kitchen comes complete with integrated appliances. The primary bedroom delights with its walk-in wardrobe, fitted meticulously with ample hanging and

## Key Features:

A grand entrance hall leads to a spacious lounge and dining area.

A fully fitted kitchen equipped with a dishwasher, eye-level cooker, and hob.

A generously sized primary bedroom with a walk-in wardrobe. A well-appointed bathroom with a shower enclosure, sink, and toilet.