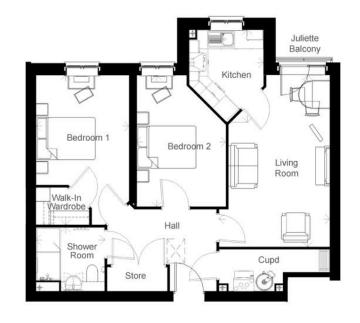

| Living (Max)    | 11'-7" x 18'-0" | 3555mm x 5490mm |
|-----------------|-----------------|-----------------|
| Kitchen (Max)   | 7'-8" x 9'-7"   | 2385mm x 2960mm |
| Bedroom 1 (Max) | 9'-8" x 15'-7"  | 2990mm x 4790mm |
| Bedroom 2 (Max) | 9'-4" x 13'-8"  | 2855mm x 4205mm |
| Shower (Max)    | 7'-2" x 6'-7"   | 2200mm x 2050mm |

## Shortwood Copse Lane

Retirement Apartment, 2 bedroom, 1 bathroom