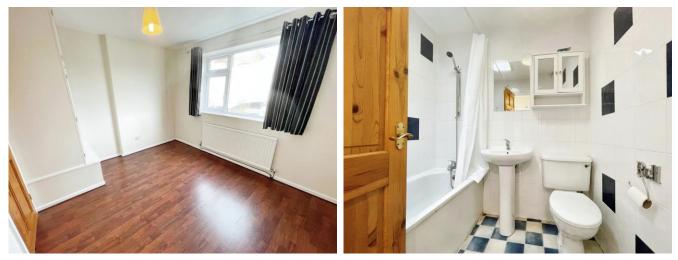

# **The Danes** Asking Price Of £175,000

- Two Bedrooms
- Good Size Lounge
- Separate Kitchen
- Gas Central Heating
- Double Glazing
- Allocated Parking
- NO ONWARD CHAIN

A Top floor split level apartment located in the heart of the town centre. The property has a separate kitchen, downstairs cloakroom, double glazing and gas central heating. The property has a good size lounge and comes with allocated parking for one car.

COMMUNAL ENTRANCE Stairs to second floor (no lift)

FRONT DOOR TO

ENTRANCE HALL Two storage cupboards

CLOAKROOM Low level w.c, wall hung sink unit with tiled splash back.

LOUNGE/DINER 14' 7" x 11' 9" (4.5m x 3.6m) Double glazed window and door to Juliette balcony, radiator and laminate flooring

KITCHEN 8' 6" x 6' 0" (2.6m x 1.8m) Front aspect window, a range of eye and base level storage units with rolled edge work surfaces, integrated oven, four ring gas hob with extractor hood over, plumbing for a washing machine, space for a fridge/freezer and tiled floor.

BEDROOM 2 11' 8" x 9' 9" (3.6m x 3.0m) Double glazed window, double wardrobe with cupboard above and laminate flooring.

BATHROOM Panelled enclosed bath with mixer taps with shower attachment, pedestal wash hand basin, radiator and skylight window.