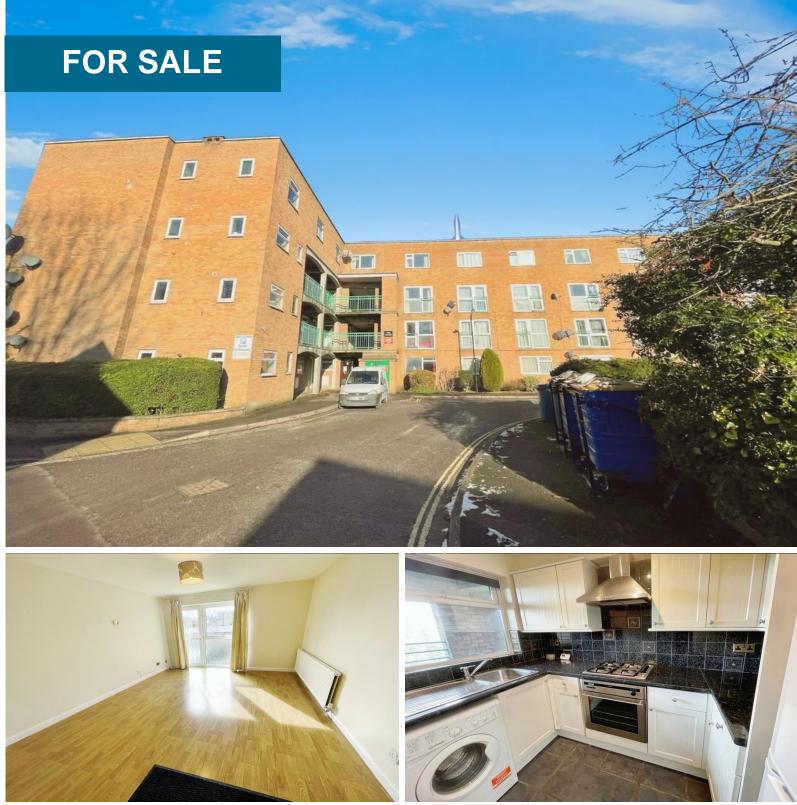

# **The Danes**

2 Bedrooms, 1 Bathroom, Top Floor Apartment

# **The Danes** Asking Price Of £175,000

- Two Bedrooms
- Good Size Lounge
- Separate Kitchen
- Gas Central Heating
- Double Glazing
- Allocated Parking
- NO ONWARD CHAIN

A Top floor split level apartment located in the heart of the town centre. The property has a separate kitchen, downstairs cloakroom, double glazing and gas central heating. The property has a good size lounge and comes with allocated parking for one car.