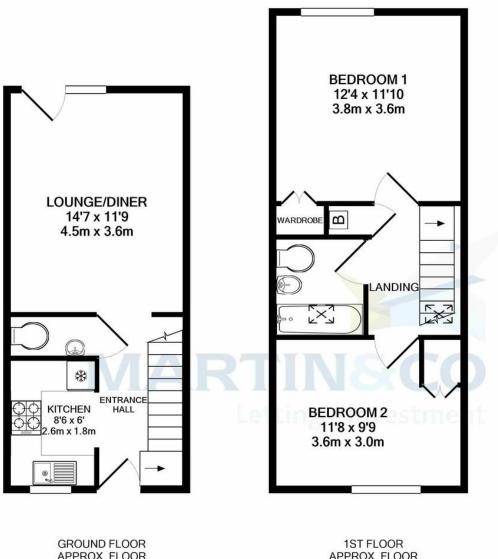

APPROX. FLOOR AREA 301 SQ.FT. (27.9 SQ.M.)

APPROX. FLOOR AREA 383 SQ.FT. (35.6 SQ.M.)

### TOTAL APPROX. FLOOR AREA 684 SQ.FT. (63.5 SQ.M.)

Whilst every attempt has been made to ensure the accuracy of the floor plan contained here, measurements of doors, windows, rooms and any other items are approximate and no responsibility is taken for any error, omission, or mis-statement. This plan is for illustrative purposes only and should be used as such by any prospective purchaser. The services, systems and appliances shown have not been tested and no guarantee as to their operability or efficiency can be given Made with Metropix ©2021

COMMUNAL ENTRANCE Stairs to second floor (no lift)

FRONT DOOR TO

ENTRANCE HALL Two storage cupboards

CLOAKROOM Low level w.c, wall hung sink unit with tiled splash back.

LOUNGE/DINER 14' 7" x 11' 9" (4.5m x 3.6m) Double glazed window and door to Juliette balcony, radiator and laminate flooring

KITCHEN 8' 6" x 6' 0" (2.6m x 1.8m) Front aspect window, a range of eye and base level storage units with rolled edge work surfaces, integrated oven, four ring gas hob with extractor hood over, plumbing for a washing machine, space for a fridge/freezer and tiled floor.

FIRST FLOOR LANDING Boiler cupboard with combo LEASE INFORMATION Tenure: Leasehold, boiler.

BEDROOM 1 12' 4" x 11' 10" (3.8m x 3.6m) Double glazed window, double wardrobe with cupboard above and laminate flooring.

BEDROOM 2 11' 8" x 9' 9" (3.6m x 3.0m) Double glazed window, double wardrobe with cupboard above and laminate flooring.

BATHROOM Panelled enclosed bath with mixer taps with shower attachment, pedestal wash hand basin, radiator and skylight window.