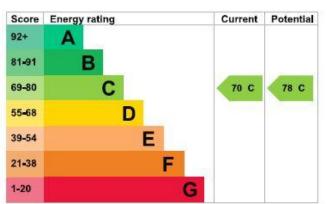

PARKING Allocated parking for one car.

- Lease Details:
- 999 years from 25th March 1976 so 951 years remaining
- Ground rent is £25 annually, fixed for the Term of the
- Lease Service charge is £1,572.56 annually
- Council Tax Band: B Basingstoke and Deane EPC Rating: C