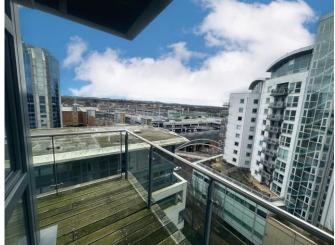

## **Skyline Plaza**

Apartment, 1 bedroom, 1 bathroom

£1,150 pcm

Date available: 17th March 2025 Deposit: £1,326 Unfurnished

Council Tax band: B

- Open Plan Kitchen/Lounge
- Balcony
- Large Bedroom
- Parking For One Car
- Town Centre Location
- Modern Bathroom

An 8th-floor one-bedroom apartment situated in the heart of Basingstoke town centre. The property offers an open plan 19ft Reception room/kitchen with a balcony, kitchen with appliances and modern bathroom. The property further benefits from a secure underground parking space.

COMMUNAL ENTR ANCE Telephone entry system, stairs and lifts to all floors.

FRONT DOOR Storage cupboard with washing machine and laminate floor.

LOUNGE/KITCHEN 19' 9" x 13' 11" (6.02m x 4.24m) Max Large living space with side as pect window, doors to a corner balcony, laminate floor and electric heater