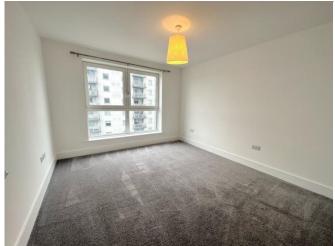

BEDROOM 11' 11" x 10' 8" (3.63m x 3.25m) Side aspect window, carpet and electric heater

PARKING Underground parking for 1 car

BATHROOM Bath with shower over, low-level WC, wash hand basin, towel radiator and tiled floor.