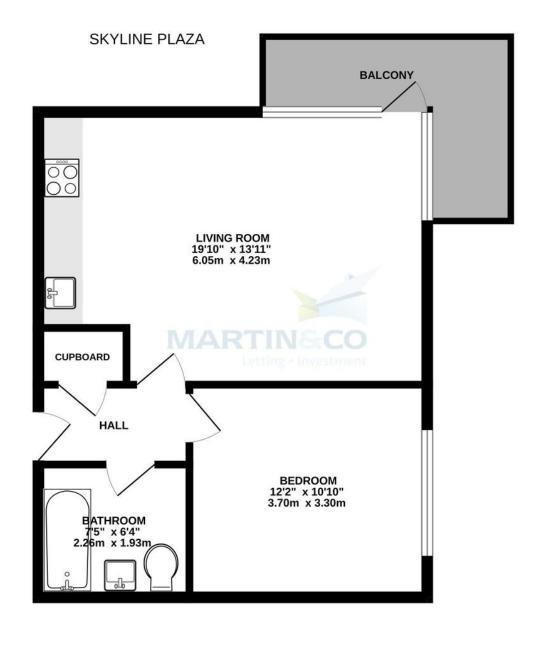

## **Skyline Plaza**

1 Bedroom, 1 Bathroom, Apartment

£1,150 pcm

## **Skyline Plaza**

Apartment, 1 bedroom, 1 bathroom

£1,150 pcm

Date available: 17th March 2025 Deposit: £1,326 Unfurnished

Council Tax band: B

- Open Plan Kitchen/Lounge
- Balcony
- Large Bedroom
- Parking For One Car
- Town Centre Location
- Modern Bathroom

An 8th-floor one-bedroom apartment situated in the heart of Basingstoke town centre. The property offers an open plan 19ft Reception room/kitchen with a balcony, kitchen with appliances and modern bathroom. The property further benefits from a secure underground parking space.

COMMUNAL ENTR ANCE Telephone entry system, stairs and lifts to all floors.

FRONT DOOR Storage cupboard with washing machine and laminate floor.

LOUNGE/KITCHEN 19' 9" x 13' 11" (6.02m x 4.24m) Max Large living space with side as pect window, doors to a corner balcony, laminate floor and electric heater

KITCHEN AREA A range of eye and base level storage units with rolled edge work surfaces, integrated oven, four ring electric hob with extractor hood over, fridge with icebox, integrated slimline dishwasher, and laminate flooring.

BEDROOM 11' 11" x 10' 8" (3.63m x 3.25m) Side aspect window, carpet and electric heater

PARKING Underground parking for 1 car

BATHROOM Bath with shower over, low-level WC, wash hand basin, towel radiator and tiled floor.