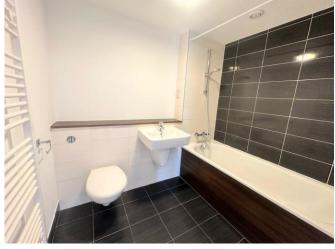

BEDROOM 11' 11" x 10' 8" (3.63m x 3.25m) Side aspect window, carpet and electric heater

PARKING Underground parking for 1 car

BATHROOM Bath with shower over, low-level WC, wash hand basin, towel radiator and tiled floor.