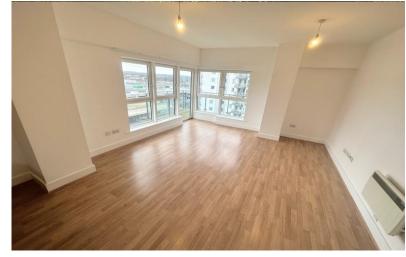

COMMUNAL ENTR ANCE Telephone entry system, stairs and lifts to all floors.

FRONT DOOR Storage cupboard with washing machine and laminate floor.

LOUNGE/KITCHEN 19' 9" x 13' 11" (6.02m x 4.24m) Max Large living space with side as pect window, doors to a corner balcony, laminate floor and electric heater