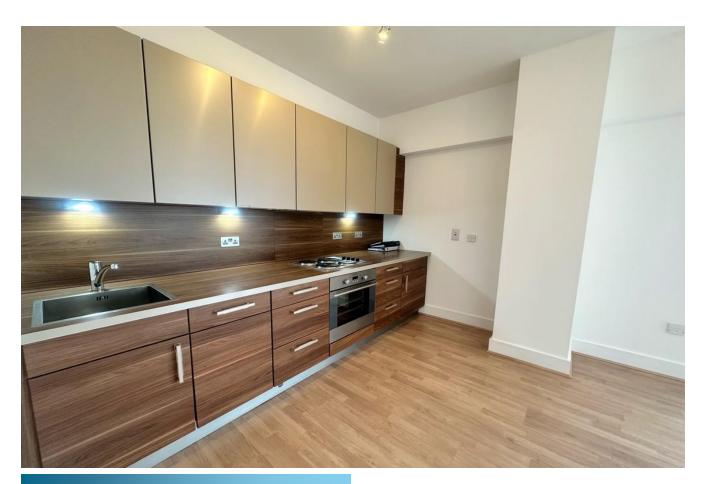

COMMUNAL ENTR ANCE Telephone entry system, stairs and lifts to all floors.

FRONT DOOR Storage cupboard with washing machine and laminate floor.

LOUNGE/KITCHEN 19' 9" x 13' 11" (6.02m x 4.24m) Max Large living space with side as pect window, doors to a corner balcony, laminate floor and electric heater

KITCHEN AREA A range of eye and base level storage units with rolled edge work surfaces, integrated oven, four ring electric hob with extractor hood over, fridge with icebox, integrated slimline dishwasher, and laminate flooring.