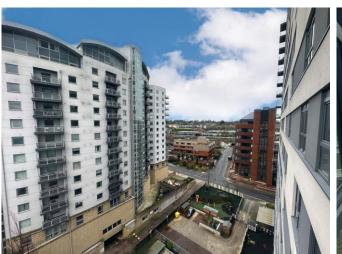

An 8th-floor one-bedroom apartment situated in the heart of Basingstoke town centre. The property offers an open plan 19ft Reception room/kitchen with a balcony, kitchen with appliances and modern bathroom. The property further benefits from a secure underground parking space.

COMMUNAL ENTR ANCE Telephone entry system, stairs and lifts to all floors.

FRONT DOOR Storage cupboard with washing machine and laminate floor.

LOUNGE/KITCHEN 19' 9" x 13' 11" (6.02m x 4.24m) Max Large living space with side as pect window, doors to a corner balcony, laminate floor and electric heater