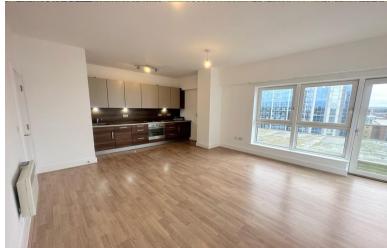

COMMUNAL ENTR ANCE Telephone entry system, stairs and lifts to all floors.

FRONT DOOR Storage cupboard with washing machine and laminate floor.

LOUNGE/KITCHEN 19' 9" x 13' 11" (6.02m x 4.24m) Max Large living space with side as pect window, doors to a corner balcony, laminate floor and electric heater

KITCHEN AREA A range of eye and base level storage units with rolled edge work surfaces, integrated oven, four ring electric hob with extractor hood over, fridge with icebox, integrated slimline dishwasher, and laminate flooring.