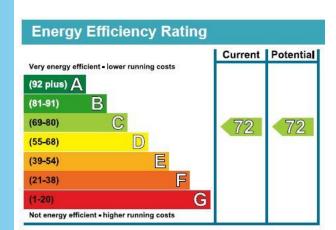

MATERIAL INFORMATION Council Tax Band: B Basingstoke and Deane EPC Rating: C Minimum Tenancy Term: 12 Months