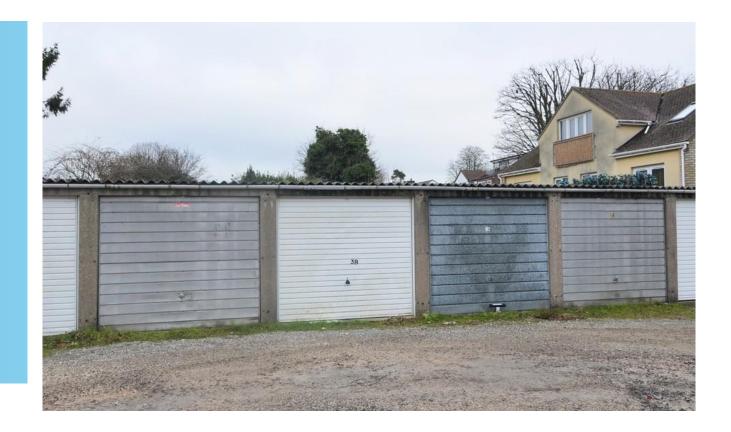

Outside the property Is surrounded by well-kept communal gardens, with a communal drying area, residents parking and private garage. LOUNGE 17' 8" x 11' 10" (5.38m x 3.61m)

KITCHEN 13' 3" x 9' 5" (4.04m x 2.87m)

## GARAGE

We have been informed by the vendor that the property benefits from a share of the freehold, 939 years remaining on the lease and an annual service charge is £500 per annum.

We would recommend that all Lease information is clarified via a legal representative.