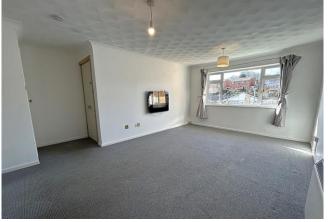

This upper floor apartment is situated within a purposebuilt block with communal entrance with security entry phone giving access into a communal hall with stairs to all floors. Located on the second floor the apartment offers well-proportioned accommodation with spacious lounge, kitchen, two double bedrooms and shower room.

Outside the property Is surrounded by well-kept communal gardens, with a communal drying area, residents parking and private garage. LOUNGE 17' 8" x 11' 10" (5.38m x 3.61m)

KITCHEN 13' 3" x 9' 5" (4.04m x 2.87m)