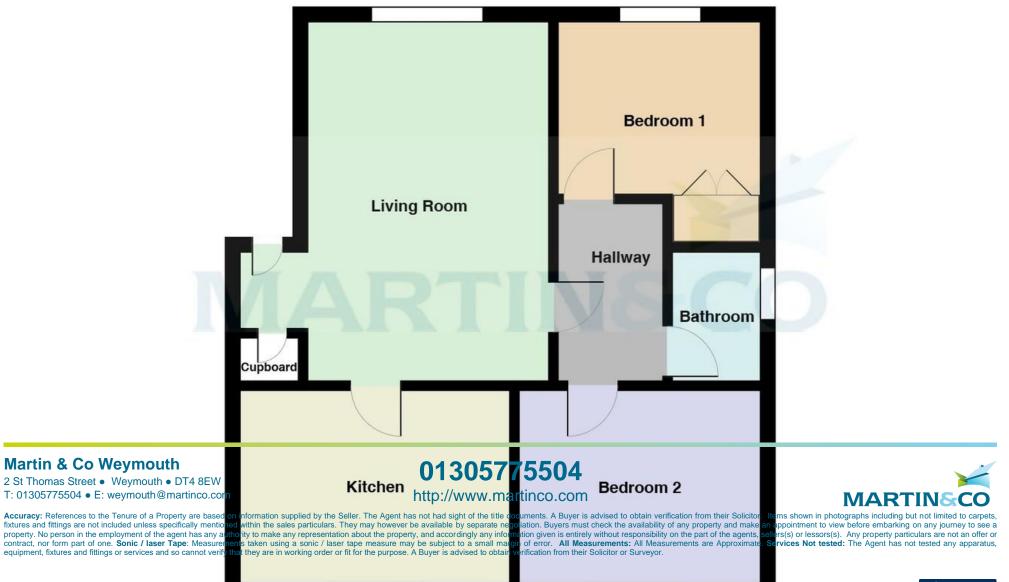

This upper floor apartment is situated within a purposebuilt block with communal entrance with security entry phone giving access into a communal hall with stairs to all floors. Located on the second floor the apartment offers well-proportioned accommodation with spacious lounge, kitchen, two double bedrooms and shower room.

Outside the property Is surrounded by well-kept communal gardens, with a communal drying area, residents parking and private garage. LOUNGE 17' 8" x 11' 10" (5.38m x 3.61m)

KITCHEN 13' 3" x 9' 5" (4.04m x 2.87m)

BEDOOM 9' 11" x 8' 5" (3.02m x 2.57m)

BEDROOM 11' 10" x 9' 5" (3.61m x 2.87m)

## SHOWER ROOM