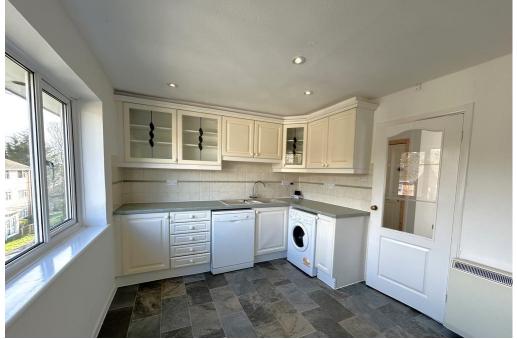

Outside the property Is surrounded by well-kept communal gardens, with a communal drying area, residents parking and private garage. LOUNGE 17' 8" x 11' 10" (5.38m x 3.61m)

KITCHEN 13' 3" x 9' 5" (4.04m x 2.87m)