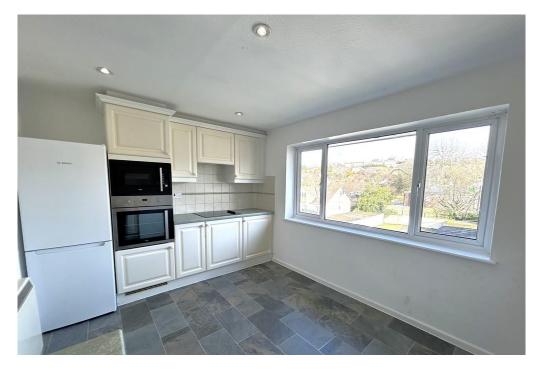

This upper floor apartment is situated within a purposebuilt block with communal entrance with security entry phone giving access into a communal hall with stairs to all floors. Located on the second floor the apartment offers well-proportioned accommodation with spacious lounge, kitchen, two double bedrooms and shower room.

Outside the property Is surrounded by well-kept communal gardens, with a communal drying area, residents parking and private garage. LOUNGE 17' 8" x 11' 10" (5.38m x 3.61m)

KITCHEN 13' 3" x 9' 5" (4.04m x 2.87m)