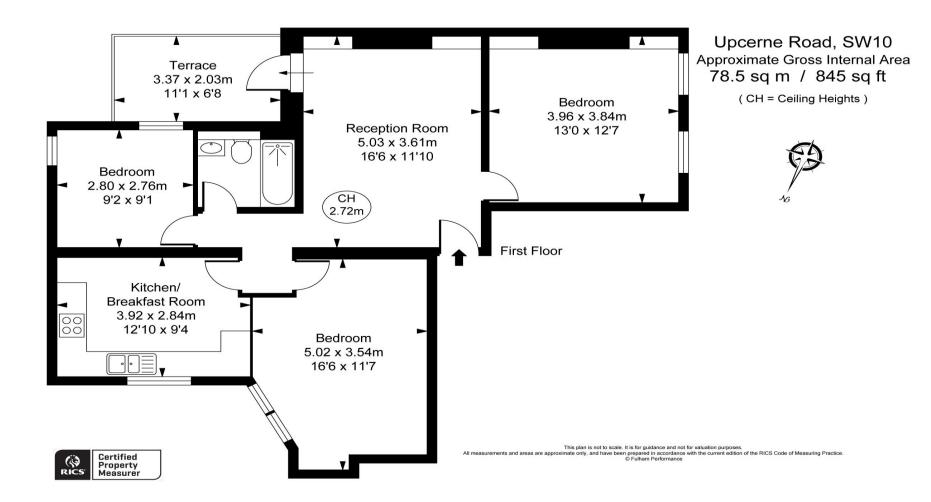

## Upcerne Road, Chelsea

- First floor, lateral apartment
- Private roof terrace
- New Bathroom
- Leasehold
- Three Double Bedrooms
- Sold with no onward chain

A beautifully presented 3 double bedroom apartment with roof terrace in Chelsea, SW10.

This period conversion apartment is situated on the first floor and offers bright and spacious lateral living with three double bedrooms, eat in kitchen, brand new bathroom and private roof terrace.

The property is excellently laid out and max space ideally located for the fashionable Kings Road, The River Thames and Imperial Wharf Station.