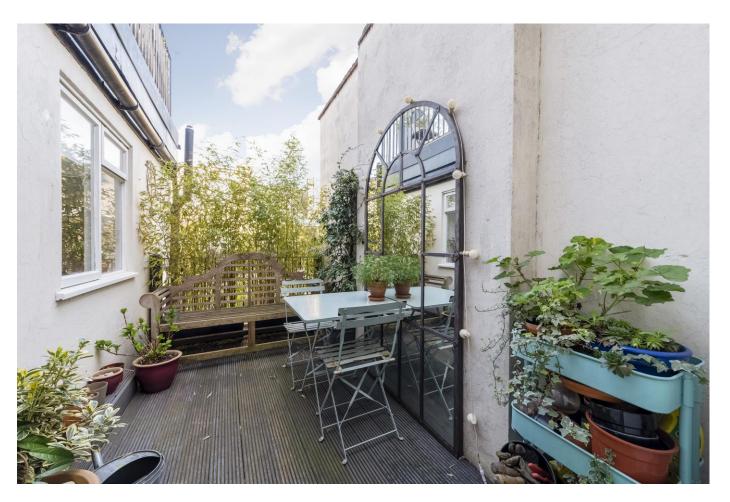

## Upcerne Road, Chelsea

- First floor, lateral apartment
- Private roof terrace
- New Bathroom
- Leasehold
- Three Double Bedrooms
- Sold with no onward chain

A beautifully presented 3 double bedroom apartment with roof terrace in Chelsea, SW10.

This period conversion apartment is situated on the first floor and offers bright and spacious lateral living with three double bedrooms, eat in kitchen, brand new bathroom and private roof terrace.

The property is excellently laid out and max space ideally located for the fashionable Kings Road, The River Thames and Imperial Wharf Station.