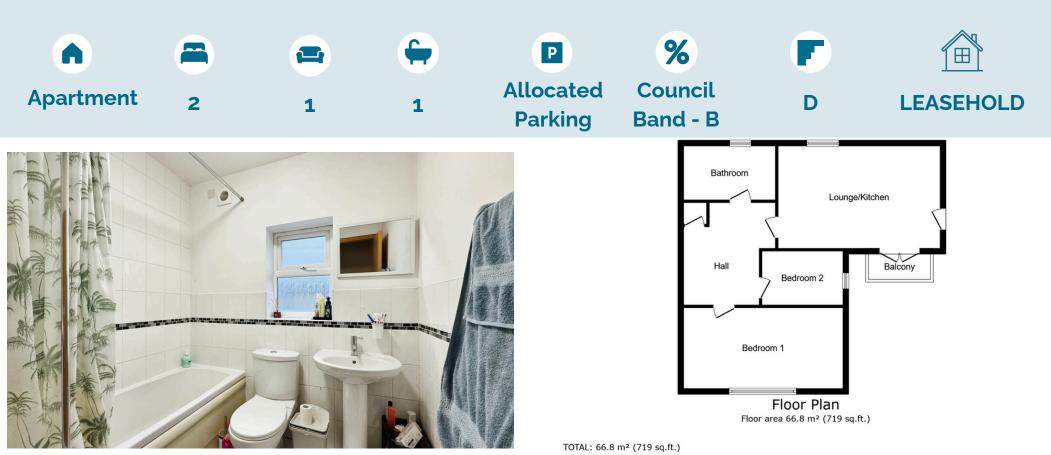

This floor plan is for illustrative purposes only. It is not drawn to scale, Any measurements, floor areas (including any total floor area), openings and orientations are

We are delighted to present this inviting two-bedroom flat, currently for sale. This property is in a good condition and offers a unique open-plan structure, ideal for first-time buyers or potential investors.

The flat comprises of two generously sized bedrooms, a welcoming reception room, and a bathroom that has been maintained to a good standard. The open-plan kitchen is a standout feature of this property, providing a modern and spacious area for everyday cooking and dining.

The property is equipped with an energy performance certificate (EPC) rating of D and falls under the Council Tax Band B, providing a clear indication of the potential running costs.

This property is situated in a highly sought-after location. It is well positioned for access to local amenities, making daily errands convenient. For those with children, the flat is situated near various schools, simplifying the school run. It also has excellent public transport links, providing easy access to surrounding areas.