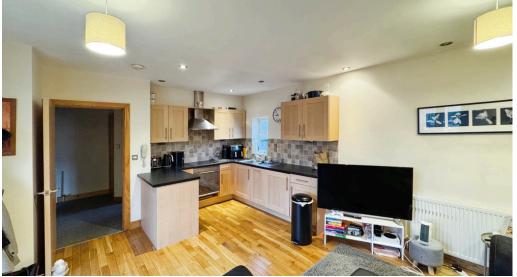

The flat comprises of two generously sized bedrooms, a welcoming reception room, and a bathroom that has been maintained to a good standard. The open-plan kitchen is a standout feature of this property, providing a modern and spacious area for everyday cooking and dining.